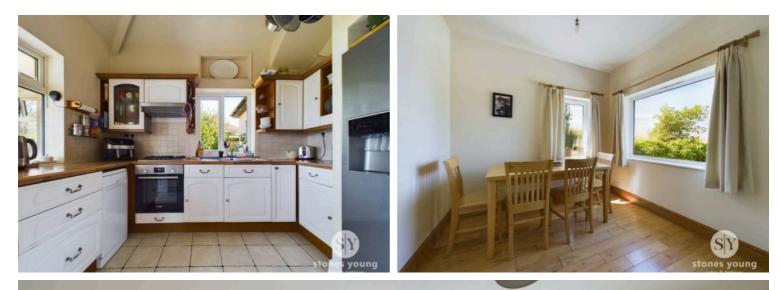

The kitchen is a bright and cheerful space, featuring dual aspect windows, crisp white base and eye-level units, wood counter tops, splashback tiling, and complementary flooring.From the inner hallway, you will find the master bedroom, a comfortable double with a pristine three-piece en-suite shower room in white. The home also includes a handy laundry room. There are two further double bedrooms, one of which boasts a walk-in wardrobe. Completing the internal accommodation is a luxurious and spacious three-piece family bathroom suite in white, enhanced by stylish light grey tiling.

### Kitchen

Tiled flooring, fitted wall and base units with contrasting work surfaces, tiled splash backs, stainless steel sink and drainer, x4 ring gas hob, electric oven, extractor fan, space for dishwasher and fridge freezers x2 double glazed uPVC windows, panel radiator.