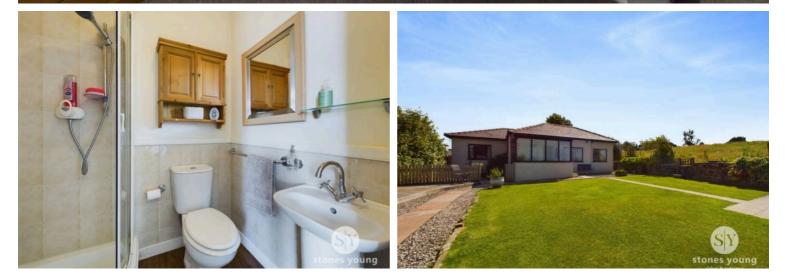

The property benefits from gas central heating and uPVC double glazing throughout. Please note, the property is equipped with a septic tank.

Occupying a large plot, this unique home includes a generous driveway and a detached garage with power and lighting. The rear of the property features a gorgeous, well-maintained lawn garden with open aspects, creating an enhanced sense of space and tranquility.

This incredible property is situated in the Ribble Valley, within walking distance of a wide array of amenities including bakeries, salons, a dentist, and convenience stores. Ramsgreave & Wilpshire train station is nearby, providing easy access to Whalley, Clitheroe, and Manchester.

### Bathroom

Tiled flooring, three piece in white with mains fed shower over bath, wc and basin, tiled splash backs, frosted double glazed uPVC window, panel radiator.