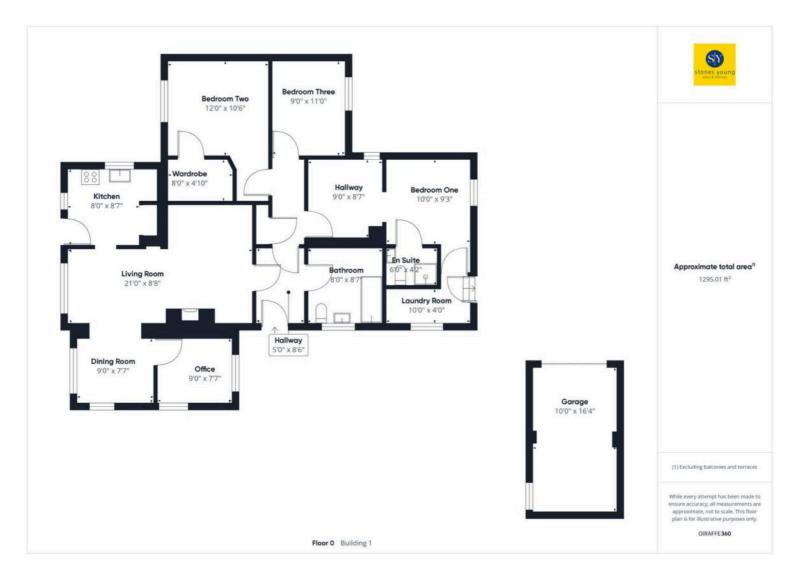

Upon entering, you are greeted by a spacious hallway leading to an L-shaped living room, complete with an electric fire. Adjacent to the living room is a formal dining room, perfect for family gatherings and entertaining. Additionally, there is a fantastic office space, ideal for those working from home.

The kitchen is a bright and cheerful space, featuring dual aspect windows, crisp white base and eye-level units, wood counter tops, splashback tiling, and complementary flooring.From the inner hallway, you will find the master bedroom, a comfortable double with a pristine three-piece en-suite shower room in white. The home also includes a handy laundry room. There are two further double bedrooms, one of which boasts a walk-in wardrobe. Completing the internal accommodation is a luxurious and spacious three-piece family bathroom suite in white, enhanced by stylish light grey tiling.

The property benefits from gas central heating and uPVC double glazing throughout. Please note, the property is equipped with a septic tank.

Occupying a large plot, this unique home includes a generous driveway and a detached garage with power and lighting. The rear of the property features a gorgeous, well-maintained lawn garden with open aspects, creating an enhanced sense of space and tranquility.

## Hallway

Tiles flooring, storage cupboard, double glazed uPVC front door, panel radiator.

### Lounge

Wood flooring, electric fire with marble hearth and wood surround, double glazed uPVC window, panel radiator.

## **Dining Room**

Wood flooring, double glazed uPVC windows x2 panel radiator.

## Office

Laminate flooring, x2 double glazed uPVC window, panel radiator.

### Kitchen

Tiled flooring, fitted wall and base units with contrasting work surfaces, tiled splash backs, stainless steel sink and drainer, x4 ring gas hob, electric oven, extractor fan, space for dishwasher and fridge freezers x2 double glazed uPVC windows, panel radiator.

### Bedroom 1

Double bedroom with carpet flooring, double glazed uPVC window, panel radiator.

#### Bedroom 2

Double bedroom with carpet flooring, walk in wardrobe, double glazed uPVC window, panel radiator.

### En Suite

Laminate flooring, three piece in white with mains fed shower enclosure, wc and basin, tiled splash backs, panel radiator.

## Utility Room

Wood flooring, fitted wall and base units with contrasting work surfaces, wall mounted boiler, plumbed for washing machine and space for tumble dryer, double glazed uPVC window and door.

### Bedroom 3

Double bedroom with carpet flooring, double glazed uPVC window, panel radiator.

### Bathroom

Tiled flooring, three piece in white with mains fed shower over bath, wc and basin, tiled splash backs, frosted double glazed uPVC window, panel radiator.