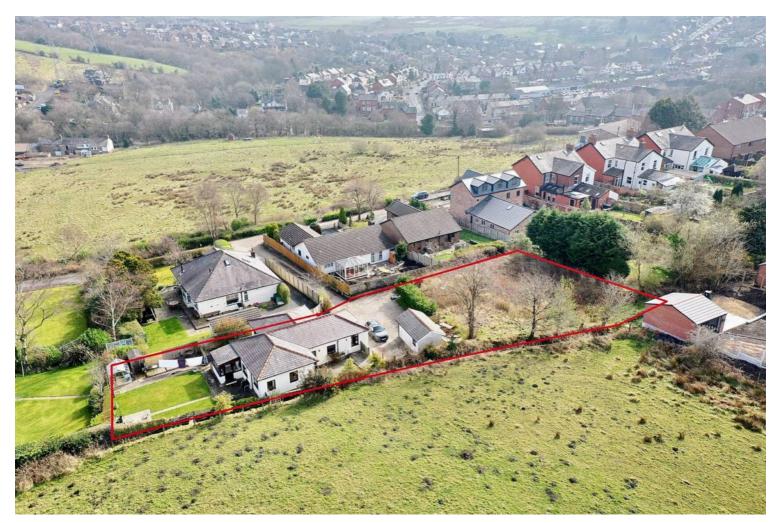

# 25 Paris, Ramsgreave £420,000 Freehold

THREE BEDROOM DETACHED PROPERTY WITH PAST OUTLINE PLANNING FOR ADDITIONAL PROPERTY IN RAMSGREAVE. Welcome to this wonderfully versatile detached home, perfectly positioned on a highly desirable plot, boasting admirable views and exceptional features. This beautiful property offers driveway parking, spacious room sizes, and an extraordinary garden. Internal viewing is highly advised to truly appreciate all this home has to offer. The current

THREE BEDROOM DETACHED PROPERTY WITH PAST OUTLINE PLANNING FOR ADDITIONAL PROPERTY IN RAMSGREAVE. Welcome to this wonderfully versatile detached home, perfectly positioned on a highly desirable plot, boasting admirable views and exceptional features. This beautiful property offers driveway parking, spacious room sizes, and an extraordinary garden. Internal viewing is highly advised to truly appreciate all this home has to offer. The current owners have previously sought outline planning for another single story dwelling. No formal planning permission has previously been submitted.

The property benefits from gas central heating and uPVC double glazing throughout. Please note, the property is equipped with a septic tank.

Occupying a large plot, this unique home includes a generous driveway and a detached garage with power and lighting. The rear of the property features a gorgeous, well-maintained lawn garden with open aspects, creating an enhanced sense of space and tranquility.

This incredible property is situated in the Ribble Valley, within walking distance of a wide array of amenities including bakeries, salons, a dentist, and convenience stores. Ramsgreave & Wilpshire train station is nearby, providing easy access to Whalley, Clitheroe, and Manchester.