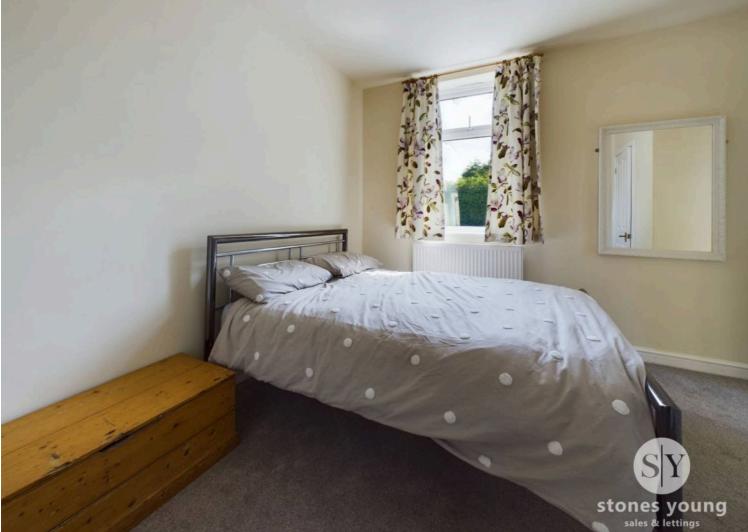

### Bedroom 1

Double bedroom with carpet flooring, double glazed uPVC window, panel radiator.

#### Bedroom 2

Double bedroom with carpet flooring, walk in wardrobe, double glazed uPVC window, panel radiator.

### Bedroom 3

Double bedroom with carpet flooring, double glazed uPVC window, panel radiator.