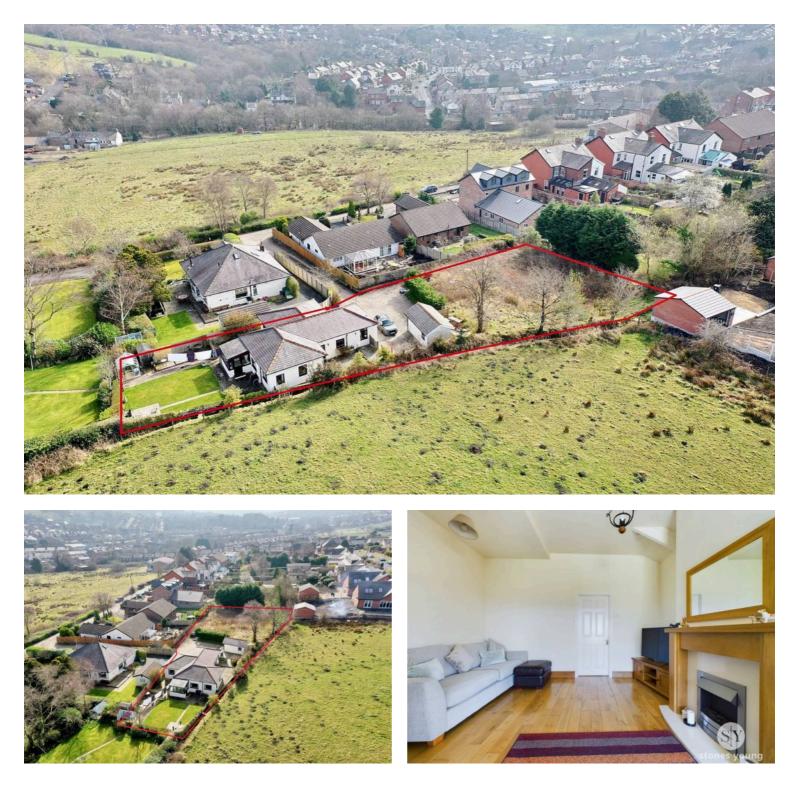

# 25 Paris, Ramsgreave £420,000 Freehold

THREE BEDROOM DETACHED PROPERTY WITH PAST OUTLINE PLANNING FOR ADDITIONAL PROPERTY IN RAMSGREAVE. Welcome to this wonderfully versatile detached home, perfectly positioned on a highly desirable plot, boasting admirable views and exceptional features. This beautiful property offers driveway parking, spacious room sizes, and an extraordinary garden. Internal viewing is highly advised to truly appreciate all this home has to offer. The current

THREE BEDROOM DETACHED PROPERTY WITH PAST OUTLINE PLANNING FOR ADDITIONAL PROPERTY IN RAMSGREAVE. Welcome to this wonderfully versatile detached home, perfectly positioned on a highly desirable plot, boasting admirable views and exceptional features. This beautiful property offers driveway parking, spacious room sizes, and an extraordinary garden. Internal viewing is highly advised to truly appreciate all this home has to offer. The current owners have previously sought outline planning for another single story dwelling. No formal planning permission has previously been submitted.

The property benefits from gas central heating and uPVC double glazing throughout. Please note, the property is equipped with a septic tank.

Occupying a large plot, this unique home includes a generous driveway and a detached garage with power and lighting. The rear of the property features a gorgeous, well-maintained lawn garden with open aspects, creating an enhanced sense of space and tranquility.

This incredible property is situated in the Ribble Valley, within walking distance of a wide array of amenities including bakeries, salons, a dentist, and convenience stores. Ramsgreave & Wilpshire train station is nearby, providing easy access to Whalley, Clitheroe, and Manchester.