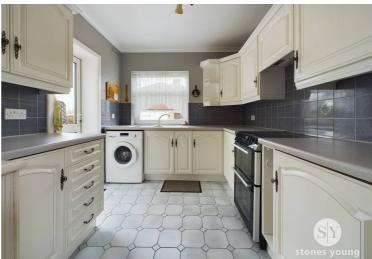

The well-appointed kitchen boasts ample storage with cream base and eye-level units, complemented by contrasting work surfaces, tiling, and flooring. Adjacent to the kitchen is a dining area, ideal for family meals and gatherings. Additionally, the ground floor includes a convenient WC.

#### Kitchen

Tiled flooring, fitted wall and base units with contrasting work surfaces, tiled splash backs, space for cooker, extractor fan, plumbed for washing machine, double glazed uPVC window and door to the rear garden.