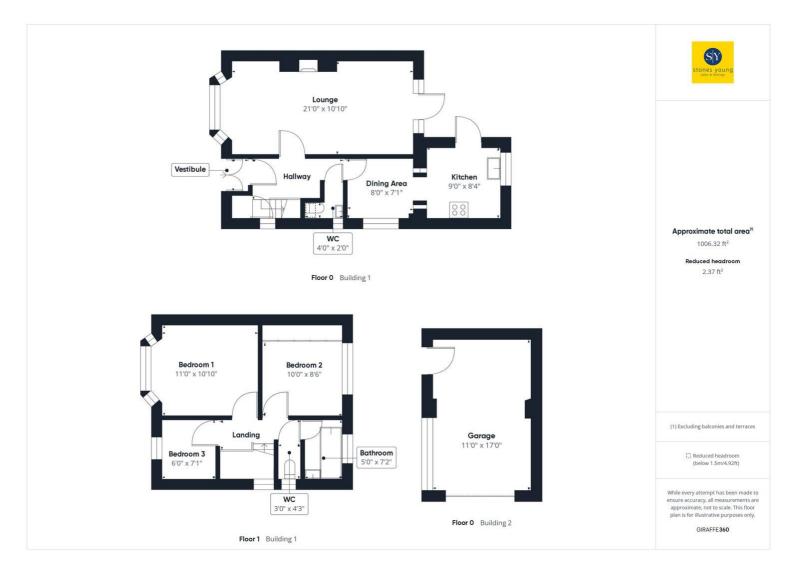

Upon entering, you are greeted by an inviting entrance vestibule and hallway, which houses the stairs leading to the first floor. The spacious 21ft lounge is a highlight of the home, featuring a cosy gas fire and neutral décor, making it the perfect space for relaxation and entertaining.

The well-appointed kitchen boasts ample storage with cream base and eye-level units, complemented by contrasting work surfaces, tiling, and flooring. Adjacent to the kitchen is a dining area, ideal for family meals and gatherings. Additionally, the ground floor includes a convenient WC.

Ascending to the first floor, you will find the master bedroom and the second bedroom, both generous doubles equipped with fitted furniture. The third bedroom is a comfortable single. Completing the internal accommodation is a bathroom and a separate WC.

Externally, the property shines with its meticulously kept gardens to the front, side, and rear, providing a serene and picturesque setting. The driveway offers parking for two cars, and the single garage comes complete with power and lighting.

This property also presents potential for extension, subject to planning permission, due to the generous size of the plot. Internal viewing is highly advised to fully appreciate the charm and potential of this admirable home.