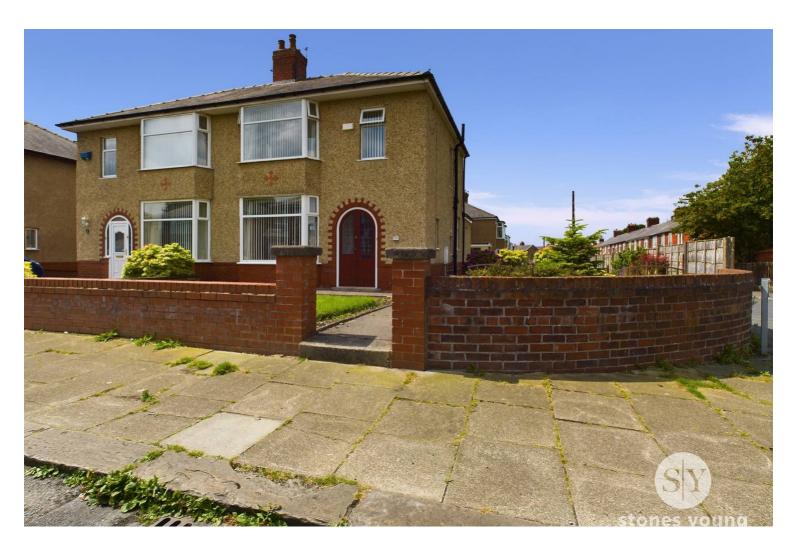

# 28 St. Francis Road, Blackburn

# £225,000 Freehold

THREE BEDROOM SEMI DETACHED HOME IN FENISCLIFFE WITH POTENTIAL TO EXTEND TO SIDE AND REAR. Presented to the market with no onward chain, this charming home offers a host of desirable features, including a detached garage with power and lighting, driveway parking for two cars, and beautifully maintained gardens surrounding the

Externally, the property shines with its meticulously kept gardens to the front, side, and rear, providing a serene and picturesque setting. The driveway offers parking for two cars, and the single garage comes complete with power and lighting.