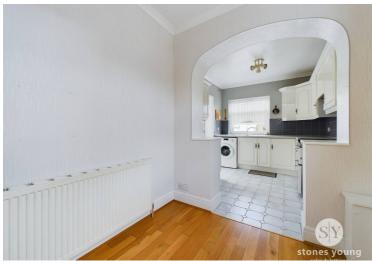

Upon entering, you are greeted by an inviting entrance vestibule and hallway, which houses the stairs leading to the first floor. The spacious 21ft lounge is a highlight of the home, featuring a cosy gas fire and neutral décor, making it the perfect space for relaxation and entertaining.

The well-appointed kitchen boasts ample storage with cream base and eye-level units, complemented by contrasting work surfaces, tiling, and flooring. Adjacent to the kitchen is a dining area, ideal for family meals and gatherings. Additionally, the ground floor includes a convenient WC.