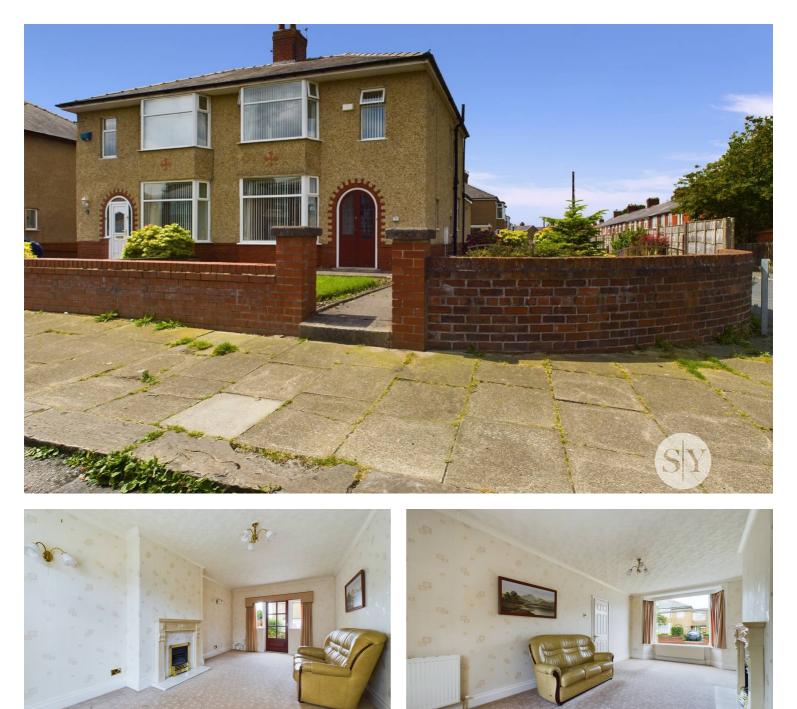

# 28 St. Francis Road, Blackburn

# £225,000 Freehold

THREE BEDROOM SEMI DETACHED HOME IN FENISCLIFFE WITH POTENTIAL TO EXTEND TO SIDE AND REAR. Presented to the market with no onward chain, this charming home offers a host of desirable features, including a detached garage with power and lighting, driveway parking for two cars, and beautifully maintained gardens surrounding the

Externally, the property shines with its meticulously kept gardens to the front, side, and rear, providing a serene and picturesque setting. The driveway offers parking for two cars, and the single garage comes complete with power and lighting.

#### Lounge

Carpet flooring, gas fire with hearth and surround, x3 double glazed uPVC windows and door to the rear garden, panel radiator.