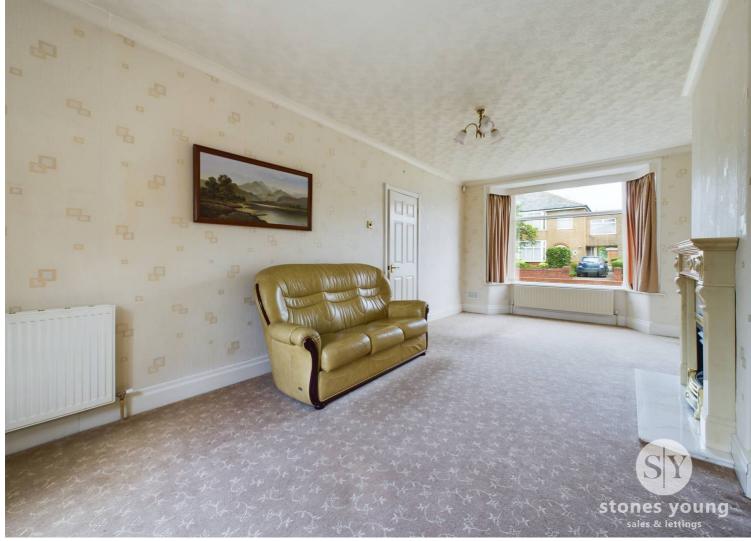

Upon entering, you are greeted by an inviting entrance vestibule and hallway, which houses the stairs leading to the first floor. The spacious 21ft lounge is a highlight of the home, featuring a cosy gas fire and neutral décor, making it the perfect space for relaxation and entertaining.

#### Lounge

Carpet flooring, gas fire with hearth and surround, x3 double glazed uPVC windows and door to the rear garden, panel radiator.