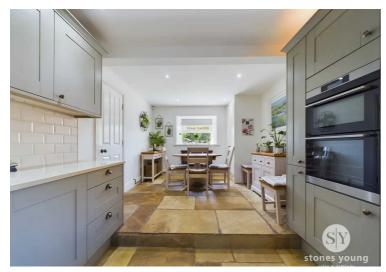

## **Kitchen Diner**

Range of fitted wall and base units with contrasting Corian work surfaces, tiled splash backs, Induction hob, AEG double electric oven, Belfast sink, integral dishwasher and x2 integral fridges, ceiling spot lights, space for dining table, York stone flooring, cupboard housing boiler, x2 double glazed uPVC windows, traditional column radiator.