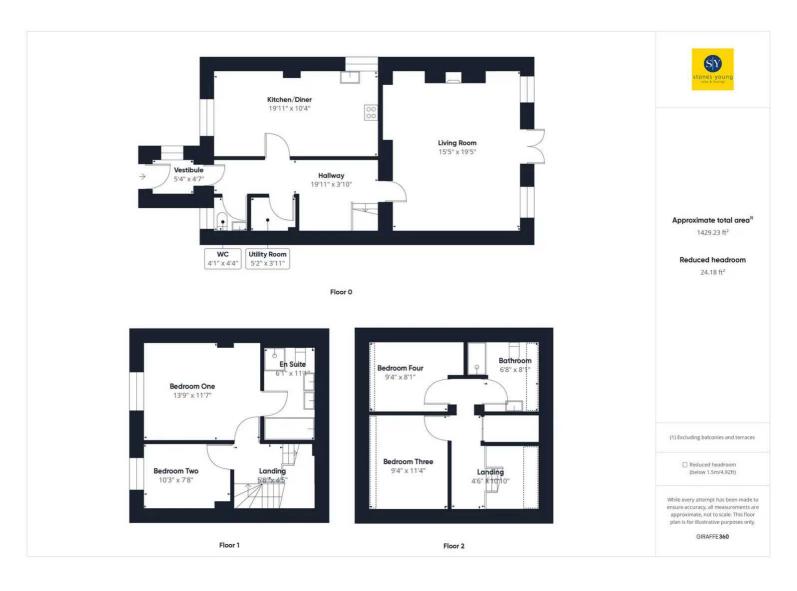

Upon entering, you are greeted by a hallway which leads to a spacious kitchen diner adorned with traditional fixtures and fittings. The ground floor WC and utility room provides convenience and practicality. Step into the large family lounge, where exposed original beams accentuate the room's grandeur, creating a cosy haven for relaxation and entertainment. The first floor boasts two good sized bedrooms. The master bedroom is serviced by a luxurious four-piece en suite bathroom comprising of a Jacuzzi bath, shower enclosure wc and two basins. Ascend to the second floor, where two additional double bedrooms await, each offering space for double beds. A further three-piece shower room completes the second floor.

#### Vestibule

York stone flooring, wooden front door, double glazed uPVC window, panel radiator.

# Hallway

York stone flooring, stairs to first floor, under stairs storage, traditional column radiator.

## WC

York stone flooring, two piece in white with built in storage, tiled splash backs, heated towel radiator, double glazed uPVC window.

# **Utility Room**

York stone flooring, plumbed for washing machine, tumble dryer and space for fridge freezer, cupboard housing meters and consumer unit.

# Lounge

Oak flooring, exposed original wooden beams, feature fire place, x2 electric panel radiators, wooden doors leading to patio area and rear garden, TV point.

## **Kitchen Diner**

Range of fitted wall and base units with contrasting Corian work surfaces, tiled splash backs, Induction hob, AEG double electric oven, Belfast sink, integral dishwasher and x2 integral fridges, ceiling spot lights, space for dining table, York stone flooring, cupboard housing boiler, x2 double glazed uPVC windows, traditional column radiator.

#### Landing

Carpet flooring, stairs to second floor.

#### **Bedroom One**

Double bedroom with carpet flooring, fitted wardrobes, double glazed uPVC window, panel radiator.

#### **En Suite**

Karndean flooring, double sink with vanity drawers, tiled splash backs, four piece in white with mains fed shower enclosure and Jacuzzi bath, ceiling spot lights, heated towel radiator.

#### **Bedroom Two**

Single bedroom or space for bunk beds with Karndean flooring, double glazed uPVC window, panel radiator.

#### **Bedroom Three**

Double bedroom with Karndean flooring, under eaves storage, Velux window, panel radiator.

#### **Bedroom Four**

Double bedroom currently being used as a study with carpet flooring, double glazed Velux window, panel radiator and storage.

#### **Bathroom**

Karndean flooring, three piece in white with mains fed shower enclosure, tiled splash backs, heated towel radiator, Velux window.