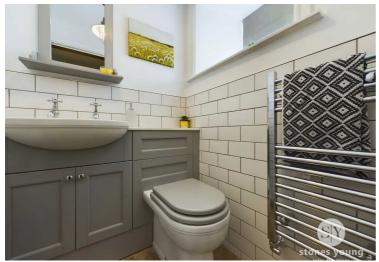

## WC

York stone flooring, two piece in white with built in storage, tiled splash backs, heated towel radiator, double glazed uPVC window.

#### **En Suite**

Karndean flooring, double sink with vanity drawers, tiled splash backs, four piece in white with mains fed shower enclosure and Jacuzzi bath, ceiling spot lights, heated towel radiator.

#### **Bathroom**

Karndean flooring, three piece in white with mains fed shower enclosure, tiled splash backs, heated towel radiator, Velux window.