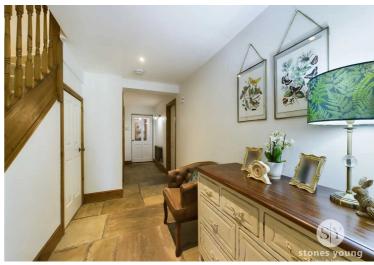

# Hallway

York stone flooring, stairs to first floor, under stairs storage, traditional column radiator.