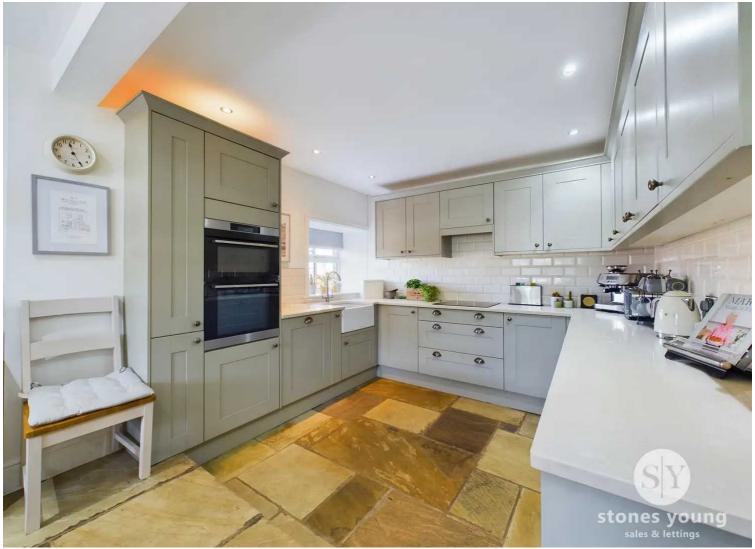

## **Kitchen Diner**

Range of fitted wall and base units with contrasting Corian work surfaces, tiled splash backs, Induction hob, AEG double electric oven, Belfast sink, integral dishwasher and x2 integral fridges, ceiling spot lights, space for dining table, York stone flooring, cupboard housing boiler, x2 double glazed uPVC windows, traditional column radiator.