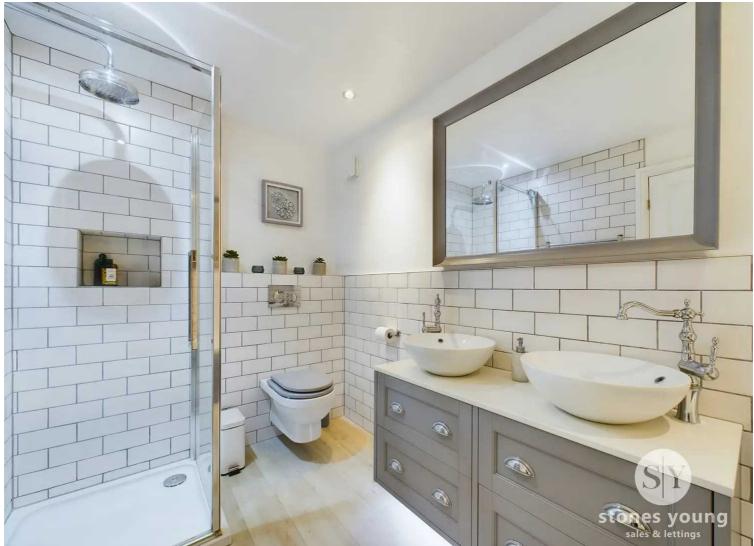

#### **En Suite**

Karndean flooring, double sink with vanity drawers, tiled splash backs, four piece in white with mains fed shower enclosure and Jacuzzi bath, ceiling spot lights, heated towel radiator.

#### **Bathroom**

Karndean flooring, three piece in white with mains fed shower enclosure, tiled splash backs, heated towel radiator, Velux window.