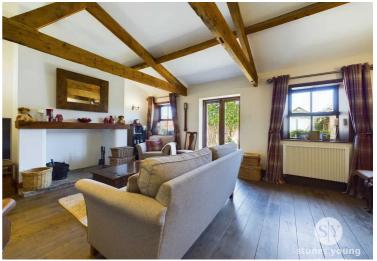

# Lounge

Oak flooring, exposed original wooden beams, feature fire place, x2 electric panel radiators, wooden doors leading to patio area and rear garden, TV point.