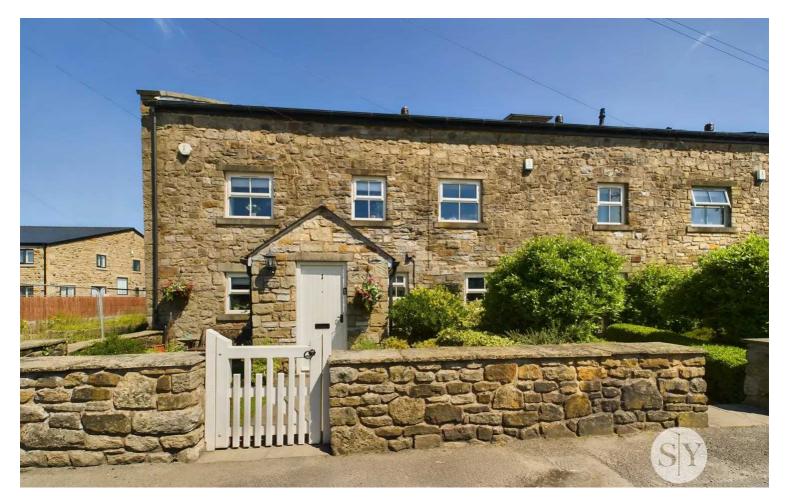

# 1 Blue Slate Fold Spring Lane, Samlesbury

£395,000 Leasehold

THE EPITOME OF RUSTIC CHARM AND MODERN LIVING This exceptional four bedroom barn conversion, a stunning stone-built end of terraced sanctuary nestled in a picturesque rural location.

Council Tax band: E

Tenure: Leasehold - 999 year long lease from when built - £50 ground rent per annum

EPC Energy Efficiency Rating: TBC

**EPC Environmental Impact Rating: TBC** 

This exceptional four bedroom barn conversion is a stunning stone-built end of terraced sanctuary nestled in a picturesque rural location. This converted barn exudes character and allure, offering a unique blend of traditional features and contemporary comforts, making it a fantastic family home.

The home is thoughtfully designed to highlight its natural surroundings, providing stunning views that capture the essence of countryside living and easy access to the M6. You'll find convenient parking to the side in a spacious courtyard. One of the standout features of this property is the expansive rear garden. Perfect for gardening enthusiasts, outdoor entertaining, or simply unwinding in a private, peaceful setting.