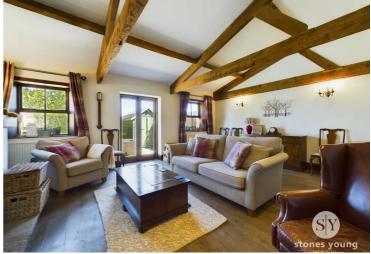

# Lounge

Oak flooring, exposed original wooden beams, feature fire place, x2 electric panel radiators, wooden doors leading to patio area and rear garden, TV point.