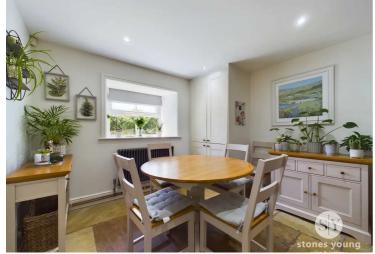

## **Kitchen Diner**

Range of fitted wall and base units with contrasting Corian work surfaces, tiled splash backs, Induction hob, AEG double electric oven, Belfast sink, integral dishwasher and x2 integral fridges, ceiling spot lights, space for dining table, York stone flooring, cupboard housing boiler, x2 double glazed uPVC windows, traditional column radiator.