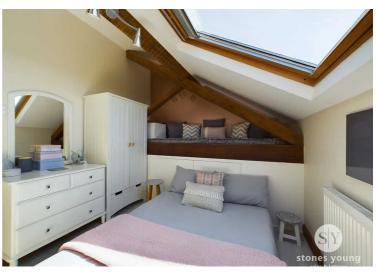

#### **Bedroom Three**

Double bedroom with Karndean flooring, under eaves storage, Velux window, panel radiator.