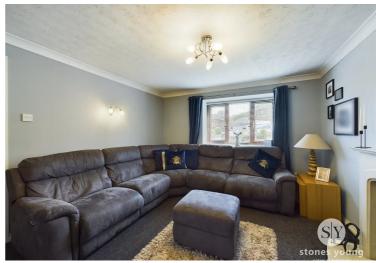

# Lounge

13' 8" x 11' 7" (4.17m x 3.53m)

Carpet flooring, ceiling coving, gas fire with marble hearth and surround, panel radiator, uPVC double glazed window.