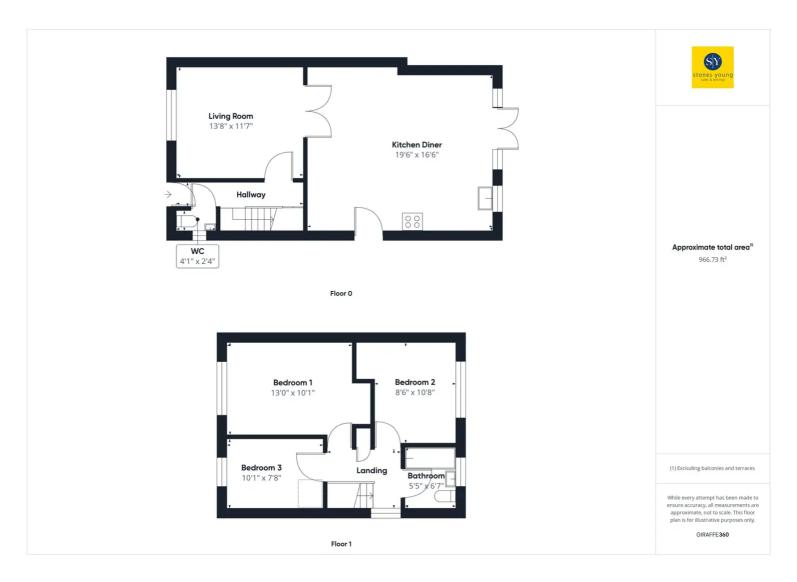

## Hallway

Tiled flooring, under stair storage, stairs to first floor, panel radiator.

# Lounge

13' 8" x 11' 7" (4.17m x 3.53m)

Carpet flooring, ceiling coving, gas fire with marble hearth and surround, panel radiator, uPVC double glazed window.

## **Kitchen Diner**

19' 6" x 16' 6" (5.94m x 5.03m)

Range of fitted wall and base units with solid oak counter tops, LVT flooring, integral Hotpoint microwave, double Indesit oven and grill, tiled splashback, space for washing machine, dryer and dishwasher. Island with space for bar stools, electric hob and extractor fan, space for dining table, ceiling spotlights, stainless steel sink and drainer, space for fridge freezer, uPVC double glazed window, panel radiator, French doors to rear garden.

### WC

4' 1" x 2' 4" (1.24m x 0.71m)

Tiled flooring, two piece in white with tiled splashback, heated towel radiator, frosted uPVC double glazed window.

# Landing

Carpet flooring, loft access with ladder, storage cupboard, uPVC double glazed window.

#### Master Bedroom

13' 0" x 10' 1" (3.96m x 3.07m)

Carpet flooring, bespoke fitted wardrobes, panel radiator, uPVC double glazed window.

#### **Bedroom Two**

10' 8" x 8' 6" (3.25m x 2.59m)

Double bedroom with bespoke fitted wardrobe and shelving, carpet flooring, panel radiator, uPVC double glazed window.

# **Bedroom Three**

10' 1" x 7' 8" (3.07m x 2.34m)

Double bedroom with bespoke fitted wardrobe, carpet flooring, panel radiator, uPVC double glazed window.

#### **Bathroom**

6' 7" x 5' 5" (2.01m x 1.65m)

LVT flooring, three piece in white with mains fed shower over the bath, tiled floor to ceiling, heated towel radiator, frosted uPVC double glazed window.

You can include any text here. The text can be modified upon generating your brochure.