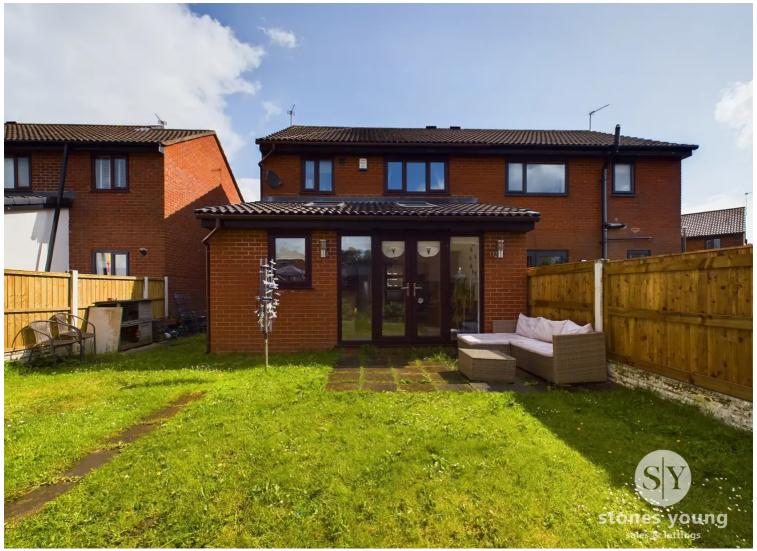

Step outside into the outdoor oasis of this property, where tranquillity meets practicality. The front garden, laid to lawn, sets a welcoming tone as you approach the house combined with driveway parking for two cars, while the rear garden offers a perfect retreat with a lush lawn and a patio area ideal for entertaining or children to enjoy.