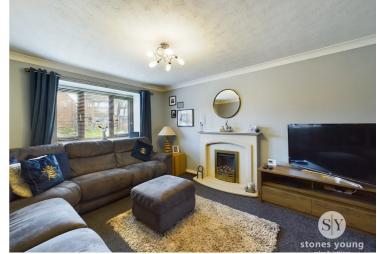

# Lounge

13' 8" x 11' 7" (4.17m x 3.53m)

Carpet flooring, ceiling coving, gas fire with marble hearth and surround, panel radiator, uPVC double glazed window.