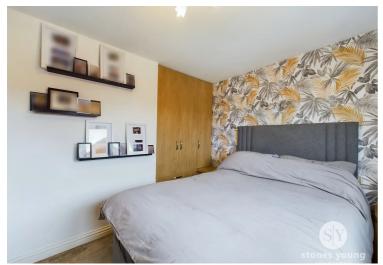

#### Master Bedroom

13' 0" x 10' 1" (3.96m x 3.07m)

Carpet flooring, bespoke fitted wardrobes, panel radiator, uPVC double glazed window.

#### **Bedroom Two**

10' 8" x 8' 6" (3.25m x 2.59m)

Double bedroom with bespoke fitted wardrobe and shelving, carpet flooring, panel radiator, uPVC double glazed window.

# **Bedroom Three**

10' 1" x 7' 8" (3.07m x 2.34m)

Double bedroom with bespoke fitted wardrobe, carpet flooring, panel radiator, uPVC double glazed window.