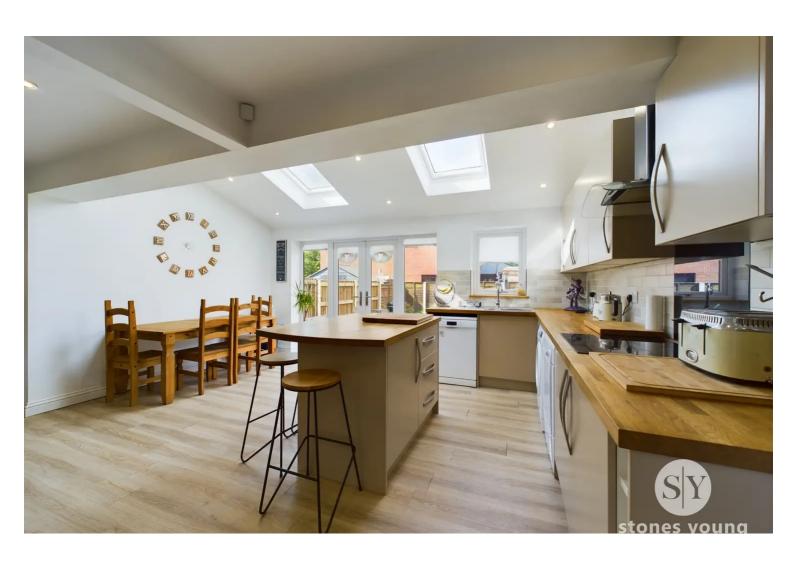

Council Tax band: C

Tenure: Leasehold

EPC Energy Efficiency Rating: E

**EPC Environmental Impact Rating: E** 

Nestled in the sought-after location of Rishton, this extended three bedroom semi-detached house offers an exceptional blend of style and functionality. Boasting an impressive extension with the potential to be doubled in size, this property presents a rare opportunity for those looking to create their dream home. The stunning decor throughout, paired with high-quality finishings, sets a luxurious tone from the moment you step inside. The seamless flow from the light and airy lounge to the kitchen-diner extension, complete with a breakfast bar, kitchen island, and velux windows, creates a warm and inviting atmosphere perfect for both relaxing and entertaining. Each of the three well-proportioned bedrooms features fitted wardrobes, offering ample storage space for personal belongings. Downstairs is serviced with a convenient WC and upstairs hosts the family bathroom, complete with mainsfed shower over bath, WC and sink.

## **Kitchen Diner**

19' 6" x 16' 6" (5.94m x 5.03m)

Range of fitted wall and base units with solid oak counter tops, LVT flooring, integral Hotpoint microwave, double Indesit oven and grill, tiled splashback, space for washing machine, dryer and dishwasher. Island with space for bar stools, electric hob and extractor fan, space for dining table, ceiling spotlights, stainless steel sink and drainer, space for fridge freezer, uPVC double glazed window, panel radiator, French doors to rear garden.