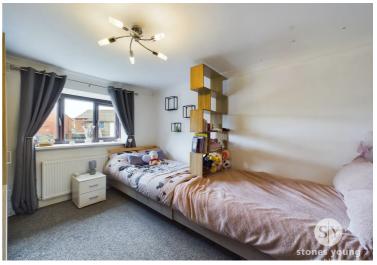

#### **Bedroom Two**

10' 8" x 8' 6" (3.25m x 2.59m)

Double bedroom with bespoke fitted wardrobe and shelving, carpet flooring, panel radiator, uPVC double glazed window.

# **Bedroom Three**

10' 1" x 7' 8" (3.07m x 2.34m)

Double bedroom with bespoke fitted wardrobe, carpet flooring, panel radiator, uPVC double glazed window.