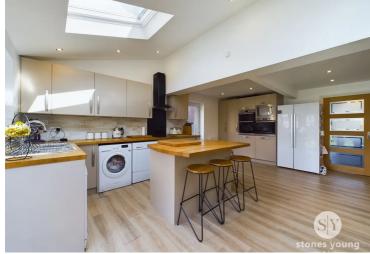

Council Tax band: C

Tenure: Leasehold

EPC Energy Efficiency Rating: E

**EPC Environmental Impact Rating: E** 

Nestled in the sought-after location of Rishton, this extended three bedroom semi-detached house offers an exceptional blend of style and functionality. Boasting an impressive extension with the potential to be doubled in size, this property presents a rare opportunity for those looking to create their dream home. The stunning decor throughout, paired with high-quality finishings, sets a luxurious tone from the moment you step inside. The seamless flow from the light and airy lounge to the kitchen-diner extension, complete with a breakfast bar, kitchen island, and velux windows, creates a warm and inviting atmosphere perfect for both relaxing and entertaining. Each of the three well-proportioned bedrooms features fitted wardrobes, offering ample storage space for personal belongings. Downstairs is serviced with a convenient WC and upstairs hosts the family bathroom, complete with mainsfed shower over bath, WC and sink.

## **Kitchen Diner**

19' 6" x 16' 6" (5.94m x 5.03m)

Range of fitted wall and base units with solid oak counter tops, LVT flooring, integral Hotpoint microwave, double Indesit oven and grill, tiled splashback, space for washing machine, dryer and dishwasher. Island with space for bar stools, electric hob and extractor fan, space for dining table, ceiling spotlights, stainless steel sink and drainer, space for fridge freezer, uPVC double glazed window, panel radiator, French doors to rear garden.