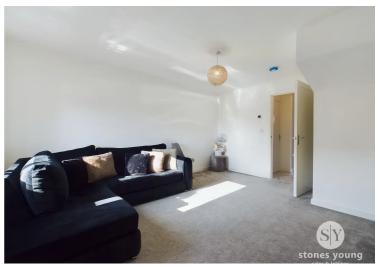

Upon entering this property through the front door you are welcomed by an entrance vestibule with fresh tiled flooring which leads through into the stylish lounge. The lounge provides a fabulous space to relax and flows beautifully in to the kitchen where you'll find ample storage in the form of base and eye level units in a stunning white finish, with contrasting work surfaces which compliment the space perfectly. The dining area offers a contemporary space with additional storage, with French doors leading out to the fabulous garden! Completing the ground floor is the two piece we in white. On the first floor you'll find two double bedrooms and the three piece family bathroom suite in white with a mainsfed shower over the bath. The master bedroom is situated on the second floor and benefits from a luxurious en-suite shower room with a Velux window allowing natural light to shine through. The property is fully double glazed and is warmed through gas central heating and features stunning interior design throughout.

## Lounge

14' 8" x 11' 11" (4.47m x 3.63m)

Carpet flooring, panel radiator, TV point, under stairs storage, uPVC double glazed window.