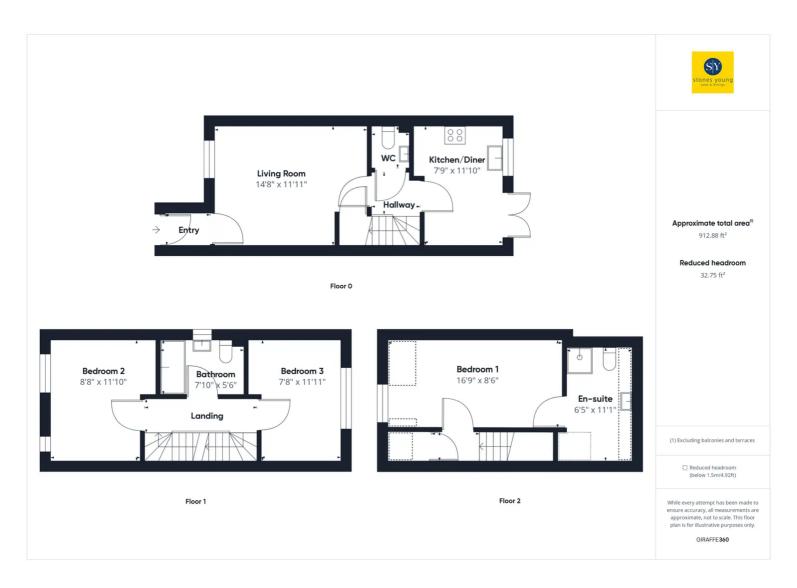

Upon entering this property through the front door you are welcomed by an entrance vestibule with fresh tiled flooring which leads through into the stylish lounge. The lounge provides a fabulous space to relax and flows beautifully in to the kitchen where you'll find ample storage in the form of base and eye level units in a stunning white finish, with contrasting work surfaces which compliment the space perfectly. The dining area offers a contemporary space with additional storage, with French doors leading out to the fabulous garden! Completing the ground floor is the two piece we in white. On the first floor you'll find two double bedrooms and the three piece family bathroom suite in white with a mainsfed shower over the bath. The master bedroom is situated on the second floor and benefits from a luxurious en-suite shower room with a Velux window allowing natural light to shine through. The property is fully double glazed and is warmed through gas central heating and features stunning interior design throughout.

## Lounge

14' 8" x 11' 11" (4.47m x 3.63m)

Carpet flooring, panel radiator, TV point, under stairs storage, uPVC double glazed window.

## **Kitchen**

7' 9" x 11' 10" (2.36m x 3.61m)

Range of fitted wall and base units and contrasting work surfaces, 1 1/2 stainless steel sink and drainer, combi boiler, integral oven, gas hob, extractor fan, uPVC double glazed french doors to rear garden, tiled flooring, plumbed for washing machine, panel radiator, uPVC double glazed window.

## WC

2 piece in white, tiled flooring.

## Second Bedroom

8' 8" x 11' 10" (2.64m x 3.61m)

Double Bedroom, Carpet flooring, panel radiator, two uPVC double glazed windows.

## **Third Bedroom**

7' 8" x 11' 11" (2.34m x 3.63m)

Double bedroom, carpet flooring, panel radiator, uPVC double glazed window,.

#### **Bathroom**

7' 10" x 5' 6" (2.39m x 1.68m)

3 piece in white, mains shower over bath, WC, sink, laminate flooring.

#### Master Bedroom

16' 9" x 8' 6" (5.11m x 2.59m)

Double bedroom, carpet flooring, loft access fitted venetian blinds, uPVC double glazed window,

## **En-Suite**

6' 5" x 11' 1" (1.96m x 3.38m)

3 piece in white, mains shower enclosed, WC, sink, heated towel radiator, uPVC double glazed velux window, laminate flooring.

You can include any text here. The text can be modified upon generating your brochure.