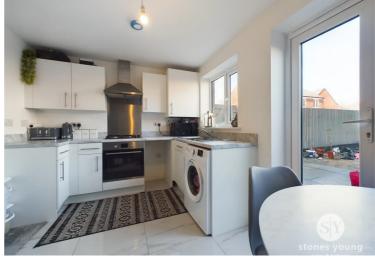

Upon entering this property through the front door you are welcomed by an entrance vestibule with fresh tiled flooring which leads through into the stylish lounge. The lounge provides a fabulous space to relax and flows beautifully in to the kitchen where you'll find ample storage in the form of base and eye level units in a stunning white finish, with contrasting work surfaces which compliment the space perfectly. The dining area offers a contemporary space with additional storage, with French doors leading out to the fabulous garden! Completing the ground floor is the two piece we in white. On the first floor you'll find two double bedrooms and the three piece family bathroom suite in white with a mainsfed shower over the bath. The master bedroom is situated on the second floor and benefits from a luxurious en-suite shower room with a Velux window allowing natural light to shine through. The property is fully double glazed and is warmed through gas central heating and features stunning interior design throughout.

## **Kitchen**

7' 9" x 11' 10" (2.36m x 3.61m)

Range of fitted wall and base units and contrasting work surfaces, 1 1/2 stainless steel sink and drainer, combi boiler, integral oven, gas hob, extractor fan, uPVC double glazed french doors to rear garden, tiled flooring, plumbed for washing machine, panel radiator, uPVC double glazed window.