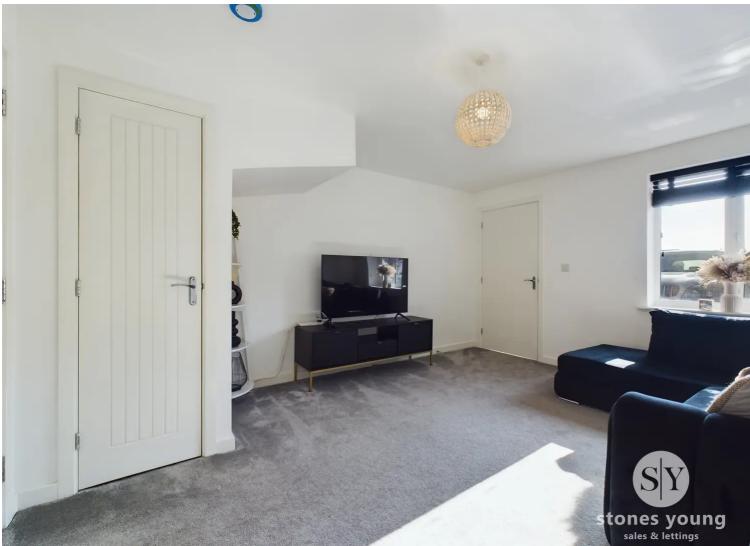

Upon entering this property through the front door you are welcomed by an entrance vestibule with fresh tiled flooring which leads through into the stylish lounge. The lounge provides a fabulous space to relax and flows beautifully in to the kitchen where you'll find ample storage in the form of base and eye level units in a stunning white finish, with contrasting work surfaces which compliment the space perfectly. The dining area offers a contemporary space with additional storage, with French doors leading out to the fabulous garden! Completing the ground floor is the two piece we in white. On the first floor you'll find two double bedrooms and the three piece family bathroom suite in white with a mainsfed shower over the bath. The master bedroom is situated on the second floor and benefits from a luxurious en-suite shower room with a Velux window allowing natural light to shine through. The property is fully double glazed and is warmed through gas central heating and features stunning interior design throughout.

## Lounge

14' 8" x 11' 11" (4.47m x 3.63m)

Carpet flooring, panel radiator, TV point, under stairs storage, uPVC double glazed window.