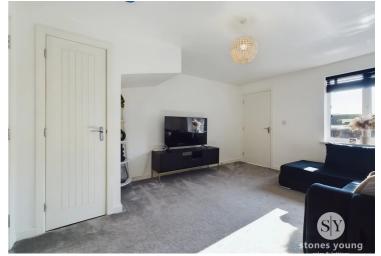

Upon entering this property through the front door you are welcomed by an entrance vestibule with fresh tiled flooring which leads through into the stylish lounge. The lounge provides a fabulous space to relax and flows beautifully in to the kitchen where you'll find ample storage in the form of base and eye level units in a stunning white finish, with contrasting work surfaces which compliment the space perfectly. The dining area offers a contemporary space with additional storage, with French doors leading out to the fabulous garden! Completing the ground floor is the two piece we in white. On the first floor you'll find two double bedrooms and the three piece family bathroom suite in white with a mainsfed shower over the bath. The master bedroom is situated on the second floor and benefits from a luxurious en-suite shower room with a Velux window allowing natural light to shine through. The property is fully double glazed and is warmed through gas central heating and features stunning interior design throughout.

## Lounge

14' 8" x 11' 11" (4.47m x 3.63m)

Carpet flooring, panel radiator, TV point, under stairs storage, uPVC double glazed window.