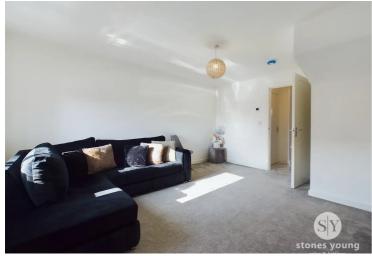

Upon entering this property through the front door you are welcomed by an entrance vestibule with fresh tiled flooring which leads through into the stylish lounge. The lounge provides a fabulous space to relax and flows beautifully in to the kitchen where you'll find ample storage in the form of base and eye level units in a stunning white finish, with contrasting work surfaces which compliment the space perfectly. The dining area offers a contemporary space with additional storage, with French doors leading out to the fabulous garden! Completing the ground floor is the two piece we in white. On the first floor you'll find two double bedrooms and the three piece family bathroom suite in white with a mainsfed shower over the bath. The master bedroom is situated on the second floor and benefits from a luxurious en-suite shower room with a Velux window allowing natural light to shine through. The property is fully double glazed and is warmed through gas central heating and features stunning interior design throughout.

## Lounge

14' 8" x 11' 11" (4.47m x 3.63m)

Carpet flooring, panel radiator, TV point, under stairs storage, uPVC double glazed window.