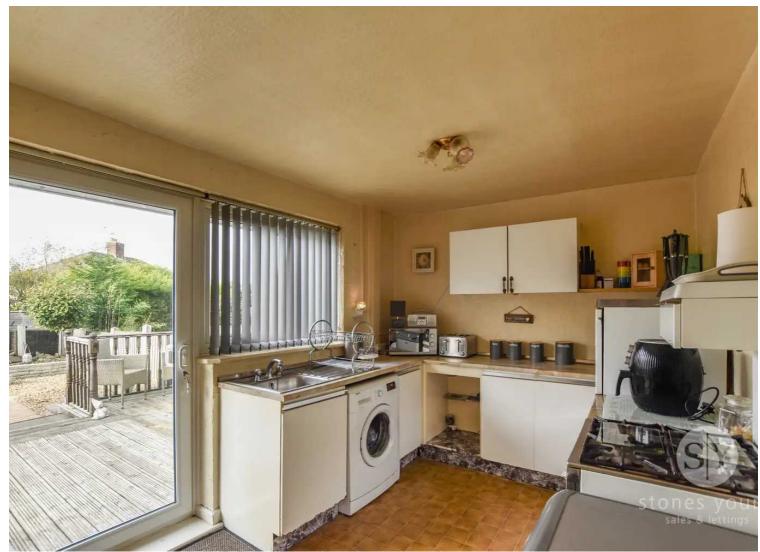

This delightful property briefly comprises a brief entrance vestibule leading into the lounge. The open lounge has stairs leading to the first floor and benefits from plenty of natural light thanks to the large bay window to the front. The kitchen boasts ample storage in the form of base and eye level units with contrasting work surfaces. As well as this there is plenty of space for freestanding appliances and patio doors which provide access to the rear garden. To the first floor, leading from the landing, is the master bedroom which allows space for storage. Bedroom two is another comfortable double and there is a third single bedroom as well. Completing this charming property is the three piece shower room. The property is warmed through gas central heating and benefits from double glazing throughout.

## **Kitchen**

14' 8" x 8' 1" (4.47m x 2.46m)

Range of fitted wall base units with contrasting work surfaces, vinyl flooring, stainless steel sink and drainer, plumbed for washing machine, space for cooker, fridge freezer, tumble dryer, and dining table, patio doors leading to the back garden, panel radiator, double glazed upvc window.