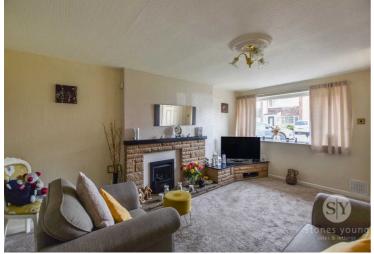

This delightful property briefly comprises a brief entrance vestibule leading into the lounge. The open lounge has stairs leading to the first floor and benefits from plenty of natural light thanks to the large bay window to the front. The kitchen boasts ample storage in the form of base and eye level units with contrasting work surfaces. As well as this there is plenty of space for freestanding appliances and patio doors which provide access to the rear garden. To the first floor, leading from the landing, is the master bedroom which allows space for storage. Bedroom two is another comfortable double and there is a third single bedroom as well. Completing this charming property is the three piece shower room. The property is warmed through gas central heating and benefits from double glazing throughout.

### Lounge

15' 9" x 14' 8" (4.80m x 4.47m)

Carpet flooring, gas fire, stairs to first floor, panel radiator, TV point, double glazed upvc window.