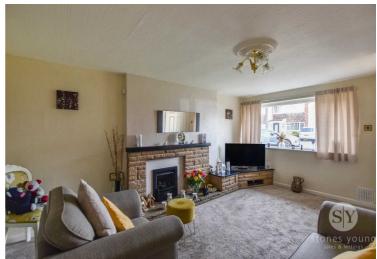

This delightful property briefly comprises a brief entrance vestibule leading into the lounge. The open lounge has stairs leading to the first floor and benefits from plenty of natural light thanks to the large bay window to the front. The kitchen boasts ample storage in the form of base and eye level units with contrasting work surfaces. As well as this there is plenty of space for freestanding appliances and patio doors which provide access to the rear garden. To the first floor, leading from the landing, is the master bedroom which allows space for storage. Bedroom two is another comfortable double and there is a third single bedroom as well. Completing this charming property is the three piece shower room. The property is warmed through gas central heating and benefits from double glazing throughout.

### Lounge

15' 9" x 14' 8" (4.80m x 4.47m)

Carpet flooring, gas fire, stairs to first floor, panel radiator, TV point, double glazed upvc window.