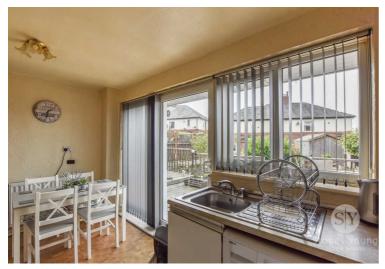

This delightful property briefly comprises a brief entrance vestibule leading into the lounge. The open lounge has stairs leading to the first floor and benefits from plenty of natural light thanks to the large bay window to the front. The kitchen boasts ample storage in the form of base and eye level units with contrasting work surfaces. As well as this there is plenty of space for freestanding appliances and patio doors which provide access to the rear garden. To the first floor, leading from the landing, is the master bedroom which allows space for storage. Bedroom two is another comfortable double and there is a third single bedroom as well. Completing this charming property is the three piece shower room. The property is warmed through gas central heating and benefits from double glazing throughout.

## **Kitchen**

14' 8" x 8' 1" (4.47m x 2.46m)

Range of fitted wall base units with contrasting work surfaces, vinyl flooring, stainless steel sink and drainer, plumbed for washing machine, space for cooker, fridge freezer, tumble dryer, and dining table, patio doors leading to the back garden, panel radiator, double glazed upvc window.