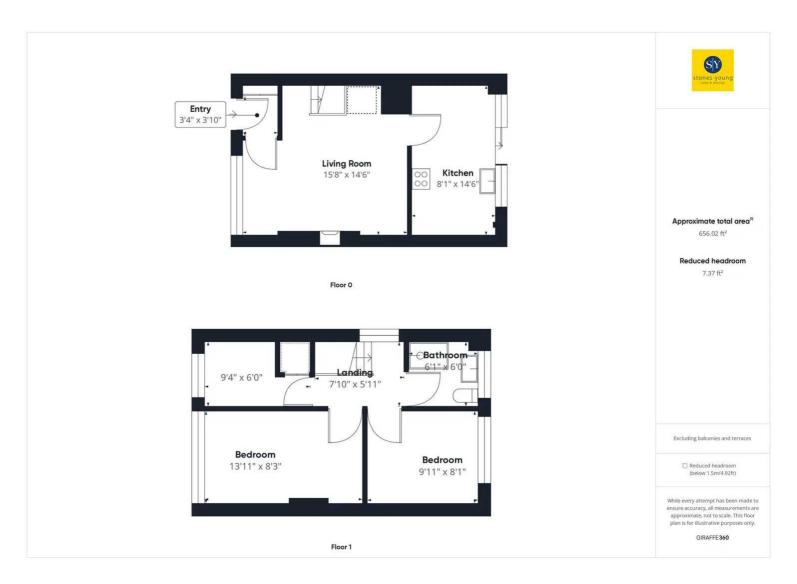

This delightful property briefly comprises a brief entrance vestibule leading into the lounge. The open lounge has stairs leading to the first floor and benefits from plenty of natural light thanks to the large bay window to the front. The kitchen boasts ample storage in the form of base and eye level units with contrasting work surfaces. As well as this there is plenty of space for freestanding appliances and patio doors which provide access to the rear garden. To the first floor, leading from the landing, is the master bedroom which allows space for storage. Bedroom two is another comfortable double and there is a third single bedroom as well. Completing this charming property is the three piece shower room. The property is warmed through gas central heating and benefits from double glazing throughout.

### Lounge

15' 9" x 14' 8" (4.80m x 4.47m)

Carpet flooring, gas fire, stairs to first floor, panel radiator, TV point, double glazed upvc window.

## **Kitchen**

14' 8" x 8' 1" (4.47m x 2.46m)

Range of fitted wall base units with contrasting work surfaces, vinyl flooring, stainless steel sink and drainer, plumbed for washing machine, space for cooker, fridge freezer, tumble dryer, and dining table, patio doors leading to the back garden, panel radiator, double glazed upvc window.

### **Bedroom One**

14' 1" x 8' 3" (4.29m x 2.51m)

Double bedroom with carpet flooring, panel radiator, double glazed upvc window.

### **Bedroom Two**

10' 0" x 8' 3" (3.05m x 2.51m)

Double bedroom with carpet flooring, double glazed upvc window, panel radiator.

### **Bedroom Three**

9' 5" x 6' 1" (2.87m x 1.85m)

Single bedroom with carpet flooring, cupboard housing boiler, panel radiator, double glazed upvc window.

## **Shower Room**

6' 2" x 6' 1" (1.88m x 1.85m)

Carpet flooring, three piece in white with mains fed shower enclosure, panel radiator, double glazed upvc window.

You can include any text here. The text can be modified upon generating your brochure.