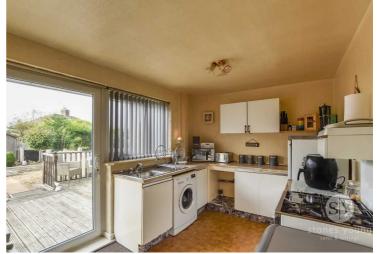

This delightful property briefly comprises a brief entrance vestibule leading into the lounge. The open lounge has stairs leading to the first floor and benefits from plenty of natural light thanks to the large bay window to the front. The kitchen boasts ample storage in the form of base and eye level units with contrasting work surfaces. As well as this there is plenty of space for freestanding appliances and patio doors which provide access to the rear garden. To the first floor, leading from the landing, is the master bedroom which allows space for storage. Bedroom two is another comfortable double and there is a third single bedroom as well. Completing this charming property is the three piece shower room. The property is warmed through gas central heating and benefits from double glazing throughout.

## **Kitchen**

14' 8" x 8' 1" (4.47m x 2.46m)

Range of fitted wall base units with contrasting work surfaces, vinyl flooring, stainless steel sink and drainer, plumbed for washing machine, space for cooker, fridge freezer, tumble dryer, and dining table, patio doors leading to the back garden, panel radiator, double glazed upvc window.