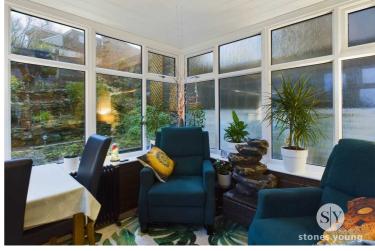

Upon entering, a welcoming entrance vestibule and hallway, featuring underfloor heating, set the tone for this beautiful home. The lounge, adorned with an electric fireplace, provides a cozy retreat, while the adjacent stylish kitchen diner is a chef's delight. The kitchen boasts grey countertops, white base and eye-level units, and underfloor heating, creating an inviting space for culinary endeavors. Integral appliances, including a washing machine, tumble dryer, and dishwasher, make daily chores a breeze, and there's ample space for a dining table, perfect for entertaining. A recent addition to the property is the conservatory, completed just two years ago. Featuring an insulated ceiling and underfloor heating, this space seamlessly extends the living area, providing a tranquil spot to enjoy the views of the well-maintained gardens.

# Conservatory

9' 8" x 8' 6" (2.95m x 2.59m)

Laminate flooring with underfloor heating, uPVC double glazed window, insulated ceiling.