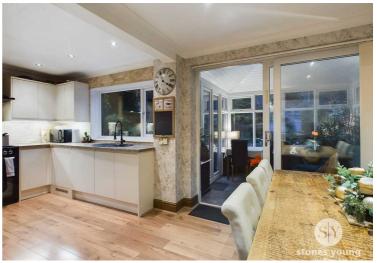

Upon entering, a welcoming entrance vestibule and hallway, featuring underfloor heating, set the tone for this beautiful home. The lounge, adorned with an electric fireplace, provides a cozy retreat, while the adjacent stylish kitchen diner is a chef's delight. The kitchen boasts grey countertops, white base and eye-level units, and underfloor heating, creating an inviting space for culinary endeavors. Integral appliances, including a washing machine, tumble dryer, and dishwasher, make daily chores a breeze, and there's ample space for a dining table, perfect for entertaining. A recent addition to the property is the conservatory, completed just two years ago. Featuring an insulated ceiling and underfloor heating, this space seamlessly extends the living area, providing a tranquil spot to enjoy the views of the well-maintained gardens.

#### **Kitchen Diner**

Range of fitted wall and base units and contrasting work surfaces, laminate flooring with underfloor heating, space for five ring gas cooker, extractor fan, tiled splash backs, integral washing machine, tumble dryer and dishwasher, space for fridge freezer, sink and drainer, space for dining table, uPVC double glazed window.

# Conservatory

9' 8" x 8' 6" (2.95m x 2.59m)

Laminate flooring with underfloor heating, uPVC double glazed window, insulated ceiling.