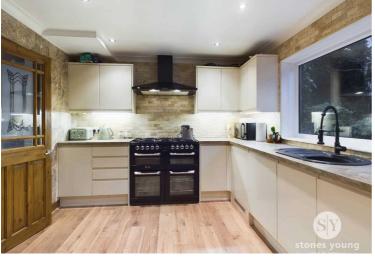

Upon entering, a welcoming entrance vestibule and hallway, featuring underfloor heating, set the tone for this beautiful home. The lounge, adorned with an electric fireplace, provides a cozy retreat, while the adjacent stylish kitchen diner is a chef's delight. The kitchen boasts grey countertops, white base and eye-level units, and underfloor heating, creating an inviting space for culinary endeavors. Integral appliances, including a washing machine, tumble dryer, and dishwasher, make daily chores a breeze, and there's ample space for a dining table, perfect for entertaining. A recent addition to the property is the conservatory, completed just two years ago. Featuring an insulated ceiling and underfloor heating, this space seamlessly extends the living area, providing a tranquil spot to enjoy the views of the well-maintained gardens.

#### **Kitchen Diner**

Range of fitted wall and base units and contrasting work surfaces, laminate flooring with underfloor heating, space for five ring gas cooker, extractor fan, tiled splash backs, integral washing machine, tumble dryer and dishwasher, space for fridge freezer, sink and drainer, space for dining table, uPVC double glazed window.