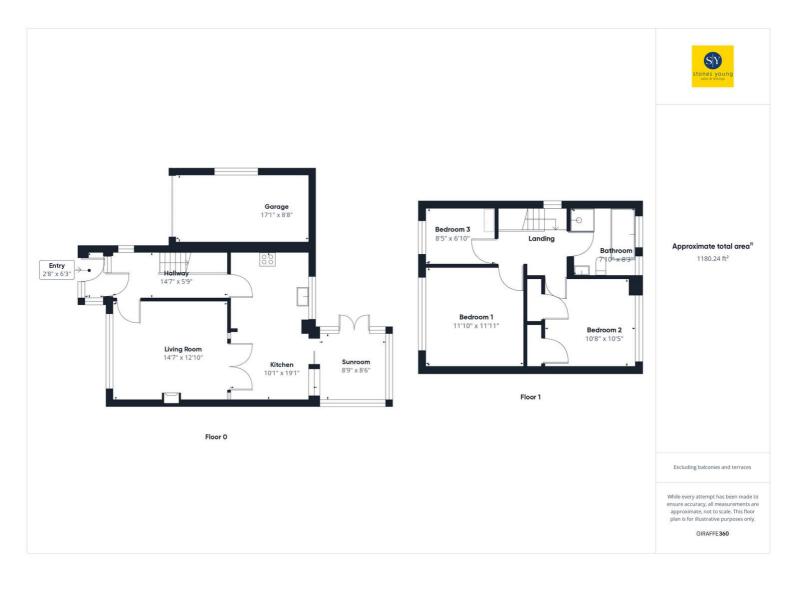

Heading to the first floor, a well-appointed landing leads to the master bedroom, bedroom two which is a generously proportioned double bedroom with storage, and an additional single bedroom. The fully tiled, luxurious four-piece bathroom, complete with a separate shower enclosure, adds a touch of opulence to the property.

The exterior of the property is equally impressive, with driveway parking for two cars, a single garage with power and lighting, and enchanting front and rear gardens. These outdoor spaces offer a perfect backdrop for relaxation, gardening, and outdoor activities.

#### Vestibule

Tiled flooring, composite front door, uPVC double glazed window.

### Hallway

Laminate flooring with underfloor heating, stairs to first floor, uPVC double glazed window, under stairs storage.

## Lounge

Carpet flooring, electric fire with stone hearth and surround, panel radiator, uPVC double glazed window, TV point, ceiling coving.

#### **Kitchen Diner**

Range of fitted wall and base units and contrasting work surfaces, laminate flooring with underfloor heating, space for five ring gas cooker, extractor fan, tiled splash backs, integral washing machine, tumble dryer and dishwasher, space for fridge freezer, sink and drainer, space for dining table, uPVC double glazed window.

# Conservatory

9' 8" x 8' 6" (2.95m x 2.59m)

Laminate flooring with underfloor heating, uPVC double glazed window, insulated ceiling.

### Landing

Carpet flooring, uPVC double glazed window.

#### Master Bedroom

11' 10" x 11' 11" (3.61m x 3.63m)

Carpet flooring, panel radiator, uPVC double glazed window.

# **Bedroom Two**

10' 8" x 10' 5" (3.25m x 3.18m)

Double bedroom, carpet flooring, fitted cupboard, panel radiators, uPVC double glazed window.

#### **Bedroom Three**

8' 5" x 6' 10" (2.57m x 2.08m)

Carpet flooring, panel radiator, uPVC double glazed window.

#### **Bathroom**

7' 10" x 8' 3" (2.39m x 2.51m)

Four piece in white, rubber tiled flooring with under floor heating, panel radiator, tiled floor to ceiling, two uPVC double glazed windows, ceiling spotlights.