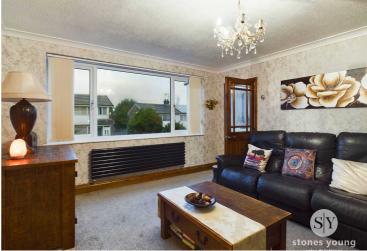

Upon entering, a welcoming entrance vestibule and hallway, featuring underfloor heating, set the tone for this beautiful home. The lounge, adorned with an electric fireplace, provides a cozy retreat, while the adjacent stylish kitchen diner is a chef's delight. The kitchen boasts grey countertops, white base and eye-level units, and underfloor heating, creating an inviting space for culinary endeavors. Integral appliances, including a washing machine, tumble dryer, and dishwasher, make daily chores a breeze, and there's ample space for a dining table, perfect for entertaining. A recent addition to the property is the conservatory, completed just two years ago. Featuring an insulated ceiling and underfloor heating, this space seamlessly extends the living area, providing a tranquil spot to enjoy the views of the well-maintained gardens.

## Lounge

Carpet flooring, electric fire with stone hearth and surround, panel radiator, uPVC double glazed window, TV point, ceiling coving.