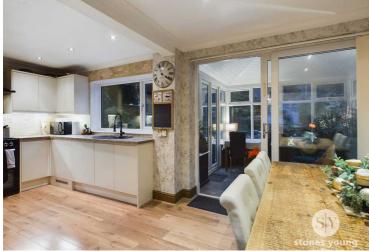

Upon entering, a welcoming entrance vestibule and hallway, featuring underfloor heating, set the tone for this beautiful home. The lounge, adorned with an electric fireplace, provides a cozy retreat, while the adjacent stylish kitchen diner is a chef's delight. The kitchen boasts grey countertops, white base and eye-level units, and underfloor heating, creating an inviting space for culinary endeavors. Integral appliances, including a washing machine, tumble dryer, and dishwasher, make daily chores a breeze, and there's ample space for a dining table, perfect for entertaining. A recent addition to the property is the conservatory, completed just two years ago. Featuring an insulated ceiling and underfloor heating, this space seamlessly extends the living area, providing a tranquil spot to enjoy the views of the well-maintained gardens.

#### **Kitchen Diner**

Range of fitted wall and base units and contrasting work surfaces, laminate flooring with underfloor heating, space for five ring gas cooker, extractor fan, tiled splash backs, integral washing machine, tumble dryer and dishwasher, space for fridge freezer, sink and drainer, space for dining table, uPVC double glazed window.

# Conservatory

9' 8" x 8' 6" (2.95m x 2.59m)

Laminate flooring with underfloor heating, uPVC double glazed window, insulated ceiling.