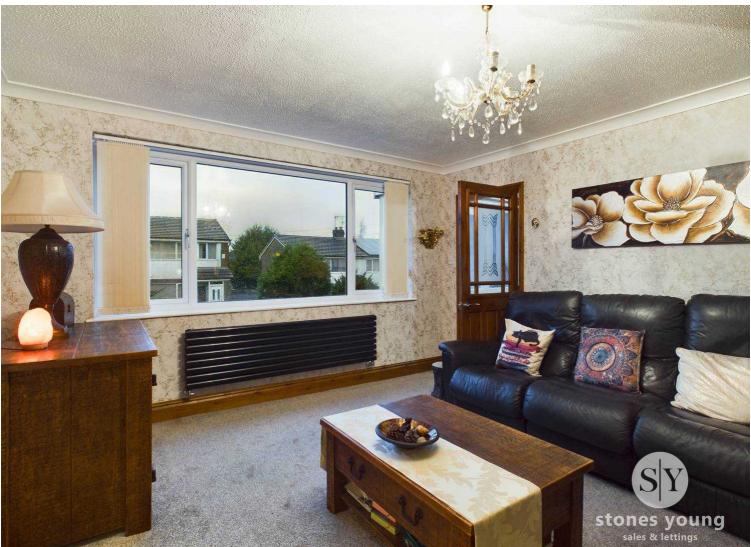

Upon entering, a welcoming entrance vestibule and hallway, featuring underfloor heating, set the tone for this beautiful home. The lounge, adorned with an electric fireplace, provides a cozy retreat, while the adjacent stylish kitchen diner is a chef's delight. The kitchen boasts grey countertops, white base and eye-level units, and underfloor heating, creating an inviting space for culinary endeavors. Integral appliances, including a washing machine, tumble dryer, and dishwasher, make daily chores a breeze, and there's ample space for a dining table, perfect for entertaining. A recent addition to the property is the conservatory, completed just two years ago. Featuring an insulated ceiling and underfloor heating, this space seamlessly extends the living area, providing a tranquil spot to enjoy the views of the well-maintained gardens.

## Lounge

Carpet flooring, electric fire with stone hearth and surround, panel radiator, uPVC double glazed window, TV point, ceiling coving.