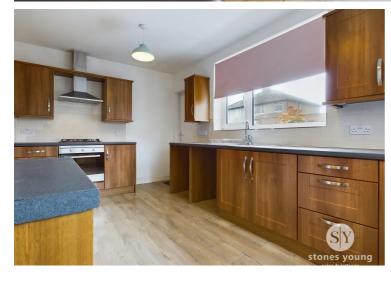

This lovely property briefly comprises an entrance hallway providing access to the spacious 15ft lounge which is filled with natural light thanks to the large window and allows the perfect space for the family to relax. The well appointed kitchen boasts ample storage in the form of base and eye level units with contrasting work surfaces and laminate flooring. The kitchen also provides access to the rear garden. Completing the ground floor is the conveniently located w/c. To the first floor, leading from the landing which provides access to the loft, is the master bedroom with a large window that floods the room with light. Bedroom two is a further double and offers neutral décor and a further third bedroom is also present which is a comfortable single. Completing this charming property is the three piece bathroom in white with a mains fed shower over the bath. The property is warmed through gas central heating and benefits from double glazing throughout.

## **Kitchen**

Range of fitted wall and base units and contrasting work surfaces, laminate flooring, stainless steel sink and drainer, plumbed for washing machine, space for tumble dryer, space for fridge freezer, 4x ring gas hob, extractor fan, electric oven, storage cupboard, ceiling spotlights, tiled splashbacks, cupboard housing boiler, uPVC double glazed window x2, panel radiator.