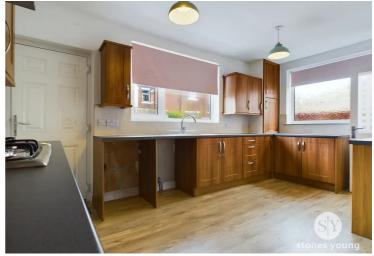

## **Kitchen**

Range of fitted wall and base units and contrasting work surfaces, laminate flooring, stainless steel sink and drainer, plumbed for washing machine, space for tumble dryer, space for fridge freezer, 4x ring gas hob, extractor fan, electric oven, storage cupboard, ceiling spotlights, tiled splashbacks, cupboard housing boiler, uPVC double glazed window x2, panel radiator.