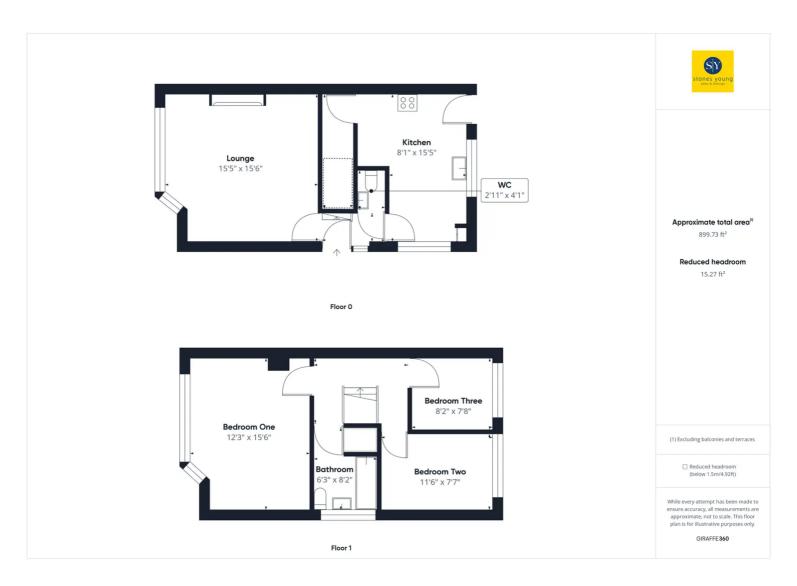

This lovely property briefly comprises an entrance hallway providing access to the spacious 15ft lounge which is filled with natural light thanks to the large window and allows the perfect space for the family to relax. The well appointed kitchen boasts ample storage in the form of base and eye level units with contrasting work surfaces and laminate flooring. The kitchen also provides access to the rear garden. Completing the ground floor is the conveniently located w/c. To the first floor, leading from the landing which provides access to the loft, is the master bedroom with a large window that floods the room with light. Bedroom two is a further double and offers neutral décor and a further third bedroom is also present which is a comfortable single. Completing this charming property is the three piece bathroom in white with a mains fed shower over the bath. The property is warmed through gas central heating and benefits from double glazing throughout.

# Lounge

15' 5" x 15' 6" (4.70m x 4.72m)

Carpet flooring, ceiling coving, gas fire with marble hearth and wood surround, uPVC double glazed window, panel radiator, TV point, phone point.

## **Kitchen**

Range of fitted wall and base units and contrasting work surfaces, laminate flooring, stainless steel sink and drainer, plumbed for washing machine, space for tumble dryer, space for fridge freezer, 4x ring gas hob, extractor fan, electric oven, storage cupboard, ceiling spotlights, tiled splashbacks, cupboard housing boiler, uPVC double glazed window x2, panel radiator.

# w/c

2' 11" x 4' 1" (0.89m x 1.24m)

Laminate flooring, two piece in white, tiled splashbacks, cupboard housing meter.

#### **Bedroom One**

12' 3" x 15' 6" (3.73m x 4.72m)

Carpet flooring, uPVC double glazed window, panel radiator.

#### **Bedroom Two**

11' 6" x 7' 7" (3.51m x 2.31m)

Laminate flooring, uPVC double glazed window, panel radiator.

### **Bedroom Three**

8' 2" x 7' 8" (2.49m x 2.34m)

Carpet flooring, uPVC double glazed window, panel radiator.

## **Bathroom**

6' 3" x 8' 2" (1.91m x 2.49m)

Tiled flooring, three piece suite in white with mains fed shower over bath, storage cupboard, heated towel radiator, uPVC double glazed frosted window.

You can include any text here. The text can be modified upon generating your brochure.