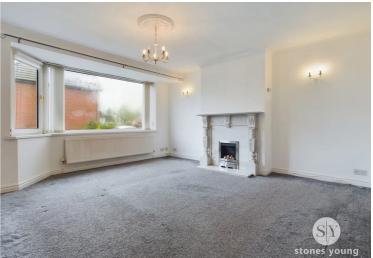

This lovely property briefly comprises an entrance hallway providing access to the spacious 15ft lounge which is filled with natural light thanks to the large window and allows the perfect space for the family to relax. The well appointed kitchen boasts ample storage in the form of base and eye level units with contrasting work surfaces and laminate flooring. The kitchen also provides access to the rear garden. Completing the ground floor is the conveniently located w/c. To the first floor, leading from the landing which provides access to the loft, is the master bedroom with a large window that floods the room with light. Bedroom two is a further double and offers neutral décor and a further third bedroom is also present which is a comfortable single. Completing this charming property is the three piece bathroom in white with a mains fed shower over the bath. The property is warmed through gas central heating and benefits from double glazing throughout.

# Lounge

15' 5" x 15' 6" (4.70m x 4.72m)

Carpet flooring, ceiling coving, gas fire with marble hearth and wood surround, uPVC double glazed window, panel radiator, TV point, phone point.