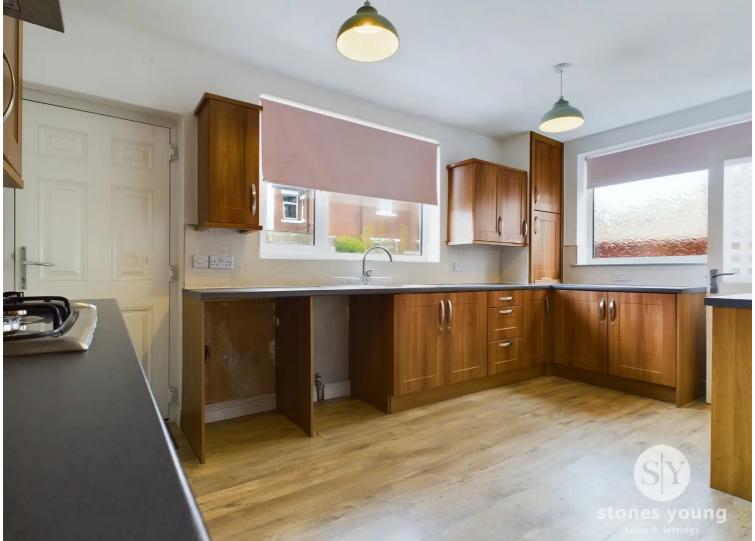

This lovely property briefly comprises an entrance hallway providing access to the spacious 15ft lounge which is filled with natural light thanks to the large window and allows the perfect space for the family to relax. The well appointed kitchen boasts ample storage in the form of base and eye level units with contrasting work surfaces and laminate flooring. The kitchen also provides access to the rear garden. Completing the ground floor is the conveniently located w/c. To the first floor, leading from the landing which provides access to the loft, is the master bedroom with a large window that floods the room with light. Bedroom two is a further double and offers neutral décor and a further third bedroom is also present which is a comfortable single. Completing this charming property is the three piece bathroom in white with a mains fed shower over the bath. The property is warmed through gas central heating and benefits from double glazing throughout.

## **Kitchen**

Range of fitted wall and base units and contrasting work surfaces, laminate flooring, stainless steel sink and drainer, plumbed for washing machine, space for tumble dryer, space for fridge freezer, 4x ring gas hob, extractor fan, electric oven, storage cupboard, ceiling spotlights, tiled splashbacks, cupboard housing boiler, uPVC double glazed window x2, panel radiator.