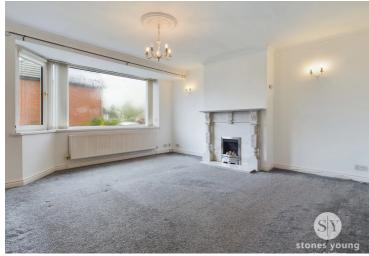

# Lounge

15' 5" x 15' 6" (4.70m x 4.72m)

Carpet flooring, ceiling coving, gas fire with marble hearth and wood surround, uPVC double glazed window, panel radiator, TV point, phone point.