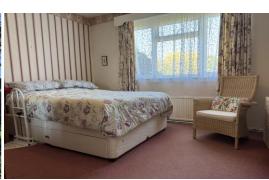

The master bedroom is a spacious double room with a upvc double glazed window to the front garden with a radiator beneath.

double glazed window to the front aspect with a radiator beneath.

The second bedroom is a double sized room with a upvc