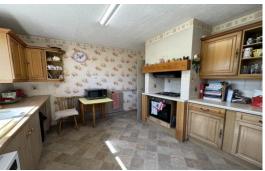

The kitchen/breakfast room has a range of cupboards at base & eye level with drawers & display shelving. A one & a quarter bowl sink with side drainer is set into the work surface with splashback tiling. A four-ring gas hob is set into the work surface with an oven below & extractor above. There is space for an upright fridge/freezer & space & plumbing for a washing machine. A upvc double glazed window looks out to the rear garden with a matching opaque door to the side. There is also a larder cupboard with shelving, a radiator & space for breakfast table & chairs if desired.