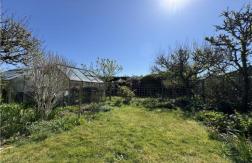

#### Garden:

The front garden is laid to lawn with a number of mature shrubs & hedges surrounding with a patio slab path leading up to the front door.

The mature southerly rear garden has a patio area abutting the property. It is predominantly laid to lawn & enclosed by hedges & fence panels. There are two greenhouses & a seating area at the end of the garden.