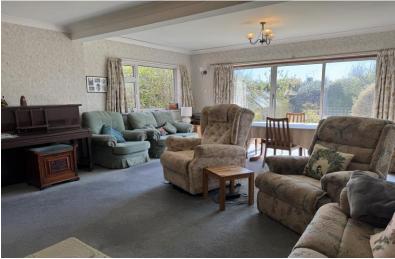

The extended living room has a upvc double glazed window overlooking the garden with a double-glazed sliding patio door & further opaque upvc double glazed windows to the side aspect. The spacious room has two radiators, a fireplace with an inset electric fire, slate base & brick surround.