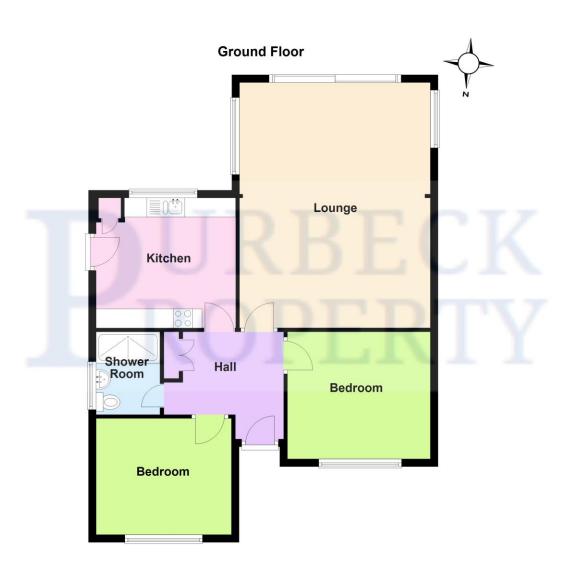

#### The Property:

This spacious bungalow is accessed via an opaque upver double glazed front door leading through into an entrance hallway which has a radiator, a double door airing cupboard housing the hot water tank with slatted shelving above & access into a loft room via a loft ladder.

The kitchen/breakfast room has a range of cupboards at base & eye level with drawers & display shelving. A one & a quarter bowl sink with side drainer is set into the work surface with splashback tiling. A four-ring gas hob is set into the work surface with an oven below & extractor above. There is space for an upright fridge/freezer & space & plumbing for a washing machine. A upvc double glazed window looks out to the rear garden with a matching opaque door to the side. There is also a larder cupboard with shelving, a radiator & space for breakfast table & chairs if desired.

The master bedroom is a spacious double room with a upvc double glazed window to the front garden with a radiator beneath.

double glazed window to the front aspect with a radiator beneath.

The second bedroom is a double sized room with a upvc

The shower room comprises of a wc, a wash hand basin & a double shower cubicle with wall mounted electric shower with splashback tiling surrounding. The room has an opaque upvc double glazed window to the side aspect, a heated towel rail & a mirror fronted cabinet.

#### Measurements:

Lounge 21' (6.41m) x 16'5" (5.01m) Kitchen/Breakfast Room 11'11" (3.65m) x 10'11" (3.34m) Bedroom 1 12'4" (3.76m) x 10'11" (3.76m) Bedroom 2 11'8" (3.57m) x 9'11" (3.04m) Bathroom 7'2" (2.18m) x 5'5" (1.67m)