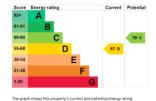

double doors, power and light.

#### Garden:

The front garden is laid to lawn with a number of mature shrubs & hedges surrounding with a patio slab path leading up to the front door.

The mature southerly rear garden has a patio area abutting the property. It is predominantly laid to lawn & enclosed by hedges & fence panels. There are two greenhouses & a seating area at the end of the garden.

#### Measurements:

Lounge 21' (6.41m) x 16'5" (5.01m) Kitchen/Breakfast Room 11'11" (3.65m) x 10'11" (3.34m) Bedroom 1 12'4" (3.76m) x 10'11" (3.76m) Bedroom 2 11'8" (3.57m) x 9'11" (3.04m) Bathroom 7'2" (2.18m) x 5'5" (1.67m)

#### Agents Note:

Please note there is a loft room accessed via a loft ladder with double glazed dormer window to the rear aspect, a radiator & under the eave's storage.