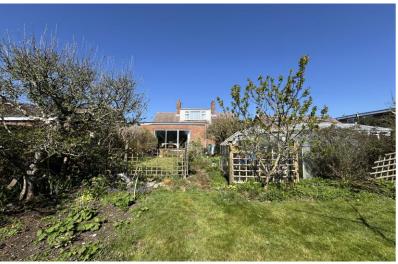

#### Garden:

The front garden is laid to lawn with a number of mature shrubs & hedges surrounding with a patio slab path leading up to the front door.

The mature southerly rear garden has a patio area abutting the property. It is predominantly laid to lawn & enclosed by hedges & fence panels. There are two greenhouses & a seating area at the end of the garden.