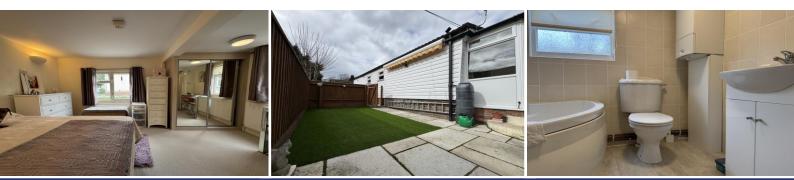

An inner hallway gives access to the bedroom & bathroom.

The bedroom is a very spacious room with upvc double glazed windows to the front & aide aspects. The room benefits from a double sliding door wardrobe & an ensuite.

The modern en suite comprises of a wc, a wash hand basin & a corner shower cubicle with a wall mounted shower. The room is fully tiled.

The main bathroom comprises of a wc, a wash hand basin set into a vanity unit & a corner bath. The modern bathroom is fully tiled, has a storage cupboard & an opaque upvc double glazed window to the side aspect.

#### Garden:

The garden sweeps around the property & is enclosed by fencing with a gate giving access to the parking. It is laid to astro turf for easy maintenance & has a spacious patio area with a sun awning.