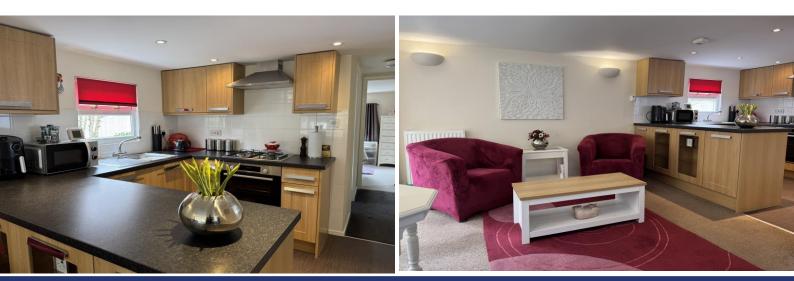

#### The Property:

This well-presented Park Home is accessed via a spacious entrance porch/utility area which has space for appliances, a radiator & windows to the side aspect.

The lounge flows through into the kitchen & has steps down to a conservatory area with upvc double glazed windows with a matching door out to the rear garden.

The kitchen has a matching range of cupboards at base & eye level with drawers. A four-ring gas hob is set into the work surface with an oven below & extractor above. A sink with side drainer is set into the work surface with splashback tiling surrounding & a upvc double glazed window to the side aspect.