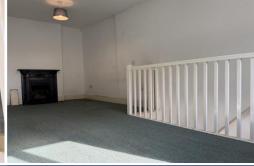

Stairs lead up to a mezzanine level where there is a bedroom with a upvc double glazed window to the front aspect with a radiator & a feature fireplace. There is also access to the loft via a hatch.