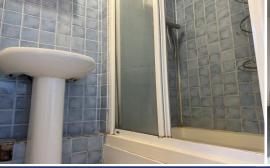

The bathroom is at the rear. It has a shower cubicle with a wall mounted shower, floor to ceiling tiling, with tiled flooring. There is a wash hand basin with a sliding door giving access to the cloakroom where there is a wc, a window to side aspect, a radiator & an extractor fan.