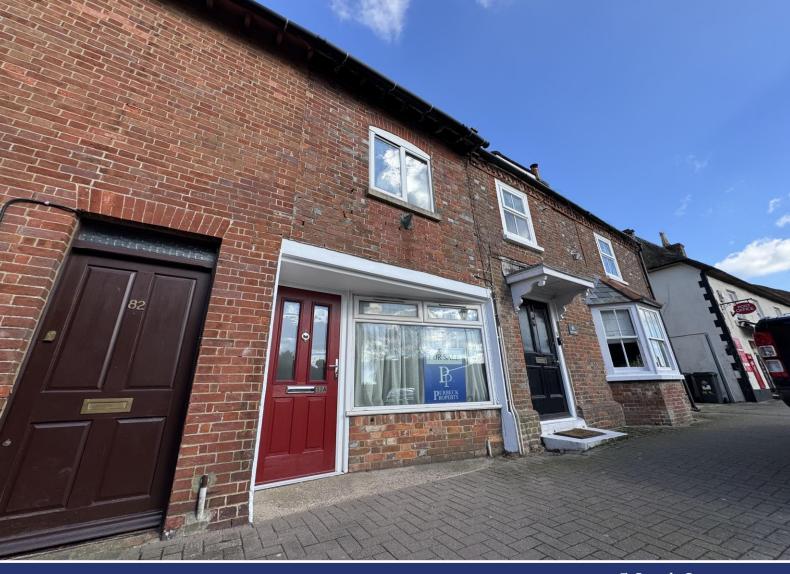

## West Street, Bere Regis, Wareham BH20 7HL

PRICE £159,950

## The Property:

This unique home is accessed via an opaque doubleglazed front door with a window to the side leading through into the living room which has chimney breast, stairs up to the bedroom & a radiator.