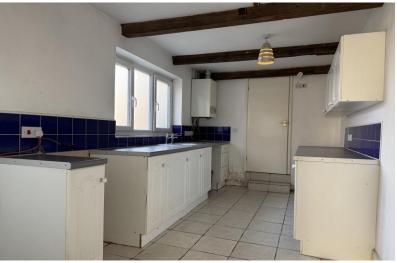

The kitchen is set at the rear of the property with a matching range of cupboards at base & eye level. There is a sink with side drainer set into the work surface with splashback tiling surrounding. There is space & plumbing for a washing machine, space for additional appliances. Tiled flooring flows throughout the room. There is an opaque double-glazed windows to the side aspect with a matching door.