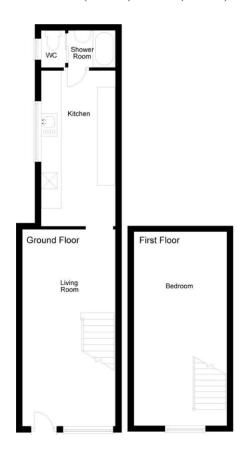

## **Measurements:**

Lounge 20'5" (6.23m) x 9'9" (2.97m) Kitchen 16'2" (4.94m) x 7'6" (2.30m) Bedroom 1 21'5" (6.54m) max 9'11" (3.03m) 8'5" (2.56m) x 3'7" (1.09m)