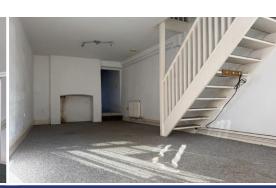

## The Property:

This unique home is accessed via an opaque doubleglazed front door with a window to the side leading through into the living room which has chimney breast, stairs up to the bedroom & a radiator.

Stairs lead up to a mezzanine level where there is a bedroom with a upvc double glazed window to the front aspect with a radiator & a feature fireplace. There is also access to the loft via a hatch.