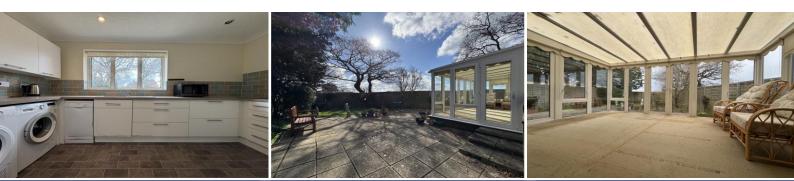

The conservatory is upvc double glazed constructed with three sets of patio doors out to the rear garden with a polycarbonate roof & a radiator.

The kitchen has a matching range of cupboards at base & eye level with soft closing drawers. A four-ring ceramic hob is set into the work surface with an oven to the side. There is a sink with side drainer also set into the work surface with splash back tiling surrounding. There is space & plumbing for a number of appliances including a dishwasher, a washing machine & an upright fridge/freezer. A upvc double glazed window looks out to the front aspect, there is a wall mounted boiler & a radiator.

#### Garden:

The garden wraps around the bungalow with gates leading to the front aspect. It is enclosed by fencing with an extensive patio area, mainly laid to lawn with mature shrubs surrounding. A patio slabbed path leads to the side of the property.