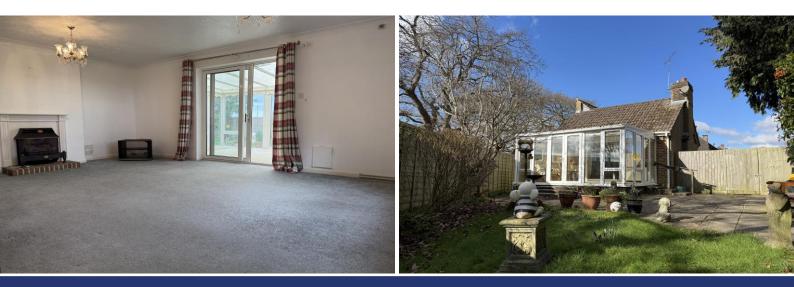

The spacious living room enjoys a double aspect with a upvc double glazed window to the side & upvc double glazed patio doors out to the conservatory. The feature of the room is a fireplace with a brick base & a gas fire.

The conservatory is upvc double glazed constructed with three sets of patio doors out to the rear garden with a polycarbonate roof & a radiator.

The kitchen has a matching range of cupboards at base & eye level with soft closing drawers. A four-ring ceramic hob is set into the work surface with an oven to the side. There is a sink with side drainer also set into the work surface with splash back tiling surrounding. There is space & plumbing for a number of appliances including a dishwasher, a washing machine & an upright fridge/freezer. A upvc double glazed window looks out to the front aspect, there is a wall mounted boiler & a radiator.

#### Garden:

The garden wraps around the bungalow with gates leading to the front aspect. It is enclosed by fencing with an extensive patio area, mainly laid to lawn with mature shrubs surrounding. A patio slabbed path leads to the side of the property.