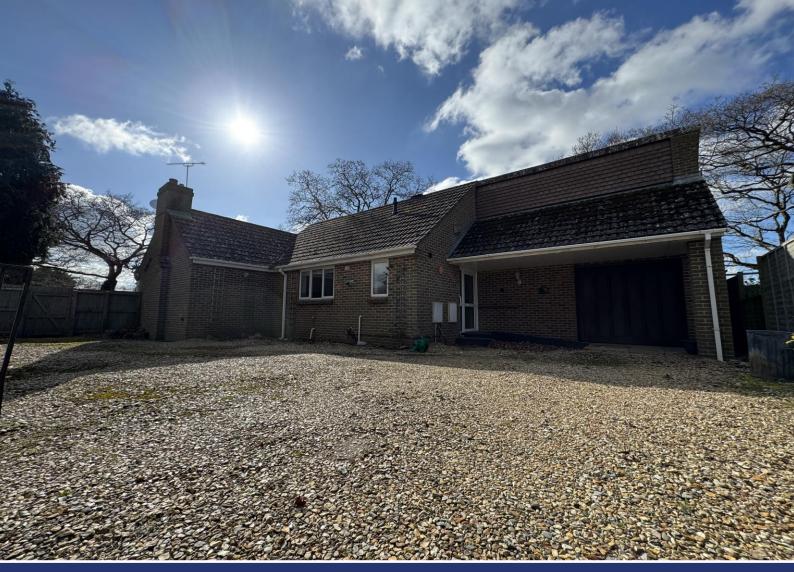

#### A SPACIOUS 2 BEDROOM, 2 BATHROOM DETACHED BUNGALOW SET ON A CORNER PLOT CLOSE TO SHOPS & WAREHAM FOREST. SOME UPDATING REQUIRED. NO FORWARD CHAIN.

#### Garage & Parking:

The property has extensive off-road parking with a gravel driveway providing off road parking for a number of vehicles leading up to an integral garage which has a pitched roof, power & light & a upvc double glazed window to the rear aspect.

#### Garden:

The garden wraps around the bungalow with gates leading to the front aspect. It is enclosed by fencing with an extensive patio area, mainly laid to lawn with mature shrubs surrounding. A patio slabbed path leads to the side of the property.