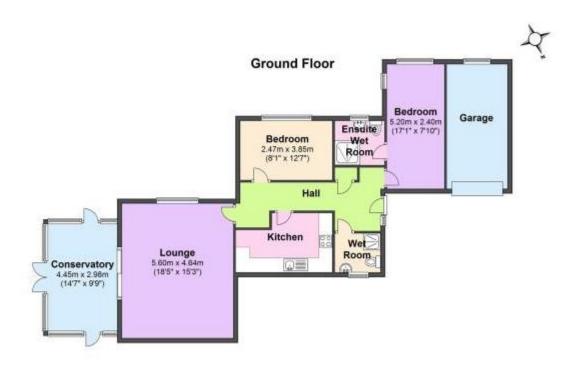

#### Measurements:

Lounge Kitchen Conservatory Bedroom 1 En Suite Bedroom 2 Bathroom Garage 18'4" (5.60m) x 15'3" (4.65m) 13'2" (4.03m) x 8'1" (2.46m) 14'7" (4.45m) x 9'9" (2.99m) 17' (5.20m) x 7'10" (2.40m) 6'9" (2.07m) x 6'1" (1.85m) 12'9" (3.88m) x 8'1" (2.48m) 6'2" (1.89m) x 5'4" (1.63m) 17'5" (5.32m) x 8'4" (2.54m)