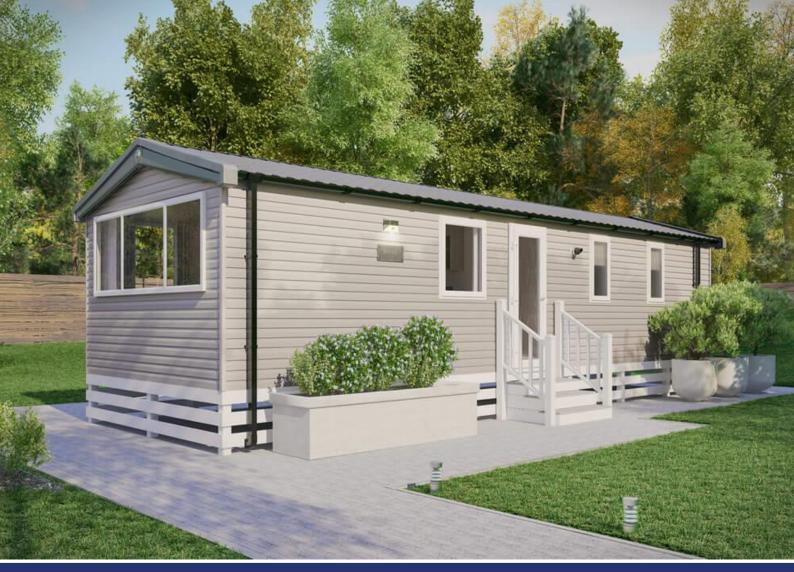

## Durdle Door Holiday Park, Main Road, West Lulworth, BH20 5PU PRICE £54,995

#### The Property:

Set in the picturesque Durdle Door holiday park with access to the Jurassic coast this brand new Swift Royan holiday home comprises of:

- Brand New Holiday Home
- 2 Bedrooms
- 6 Berth
- Pick Your Own Plot
- Sofa Bed in Lounge
- Modern Kitchen
- Site Fee's Included Until 2026
- En Suite Shower Room
- 35ft x 12ft
- Energy efficient Double Glazing
- Central Heating