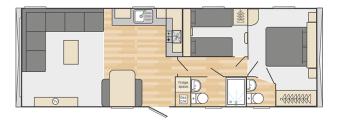

#### The Property:

Set in the picturesque Durdle Door holiday park with access to the Jurassic coast this brand new Swift Royan holiday home comprises of:

- Brand New Holiday Home
- 2 Bedrooms
- 6 Berth
- Pick Your Own Plot
- Sofa Bed in Lounge
- Modern Kitchen
- Site Fee's Included Until 2026
- En Suite Shower Room
- 35ft x 12ft
- Energy efficient Double Glazing
- Central Heating