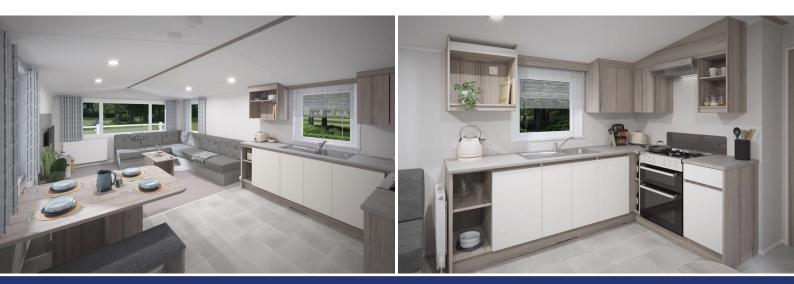

#### The Property:

Set in the picturesque Durdle Door holiday park with access to the Jurassic coast this brand new Swift Royan holiday home comprises of:

- Brand New Holiday Home
- 2 Bedrooms
- 6 Berth
- Pick Your Own Plot
- Sofa Bed in Lounge
- Modern Kitchen
- Site Fee's Included Until 2026
- En Suite Shower Room
- 35ft x 12ft
- Energy efficient Double Glazing
- Central Heating