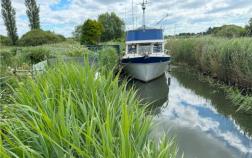

## RIVER BANK LAND WITH ACCESS TO MOORING WITH ALLOCATED PARKING SPACE, SITUATED ON THE RIVER FROME

## General:

Located on the River Frome, within walking distance from Wareham town centre. This river bank land with access to mooring offers an attractive position on the River Frome to moor a boat.

The land is accessed over the gated Priory Meadows Campsite & Moorings site from Wareham town centre. There is a designated parking space for use of the river bank landowner. Additionally there is electric hookup and access to running water on the land for sale.