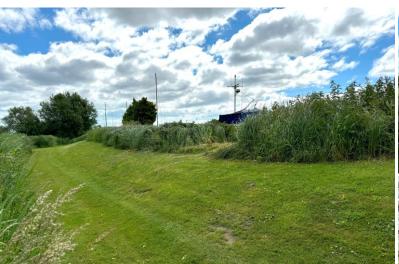

## RIVER BANK LAND WITH ACCESS TO MOORING WITH ALLOCATED PARKING SPACE, SITUATED ON THE RIVER FROME

## General:

Located on the River Frome, within walking distance from Wareham town centre. This river bank land with access to mooring offers an attractive position on the River Frome to moor a boat.

The land is accessed over the gated Priory Meadows Campsite & Moorings site from Wareham town centre. There is a designated parking space for use of the river bank landowner. Additionally there is electric hookup and access to running water on the land for sale.