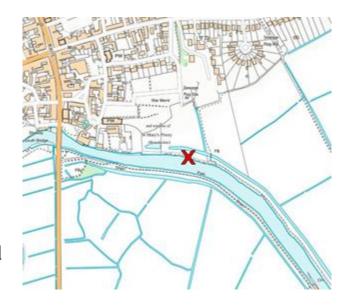

## RIVER BANK LAND WITH ACCESS TO MOORING WITH ALLOCATED PARKING SPACE, SITUATED ON THE RIVER FROME

## General:

Located on the River Frome, within walking distance from Wareham town centre. This river bank land with access to mooring offers an attractive position on the River Frome to moor a boat.

The land is accessed over the gated Priory Meadows Campsite & Moorings site from Wareham town centre. There is a designated parking space for use of the river bank landowner. Additionally there is electric hookup and access to running water on the land for sale.