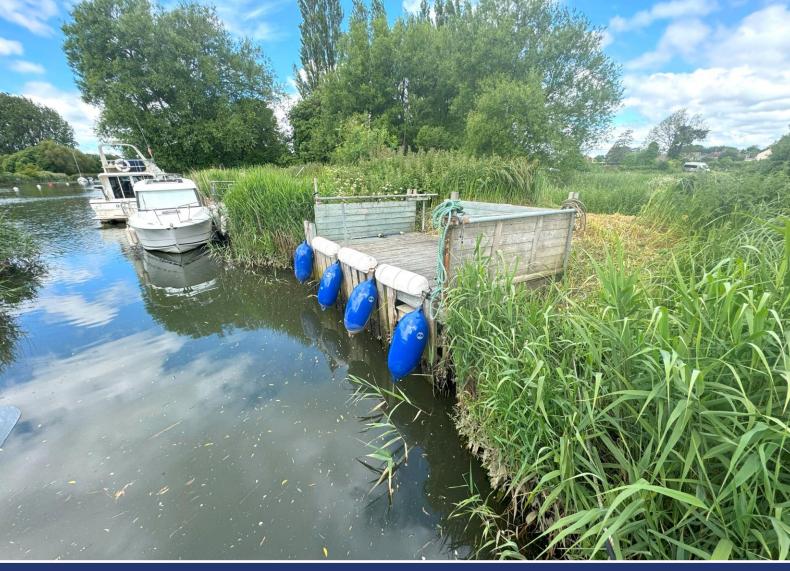

## RIVER BANK LAND WITH ACCESS TO MOORING WITH ALLOCATED PARKING SPACE, SITUATED ON THE RIVER FROME

## General:

Located on the River Frome, within walking distance from Wareham town centre. This river bank land with access to mooring offers an attractive position on the River Frome to moor a boat.

The land is accessed over the gated Priory Meadows Campsite & Moorings site from Wareham town centre. There is a designated parking space for use of the river bank landowner. Additionally there is electric hookup and access to running water on the land for sale.