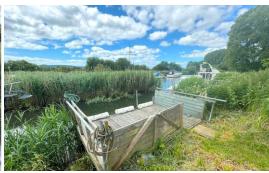

## RIVER BANK LAND WITH ACCESS TO MOORING WITH ALLOCATED PARKING SPACE, SITUATED ON THE RIVER FROME

## General:

Located on the River Frome, within walking distance from Wareham town centre. This river bank land with access to mooring offers an attractive position on the River Frome to moor a boat.

The land is accessed over the gated Priory Meadows Campsite & Moorings site from Wareham town centre. There is a designated parking space for use of the river bank landowner. Additionally there is electric hookup and access to running water on the land for sale.