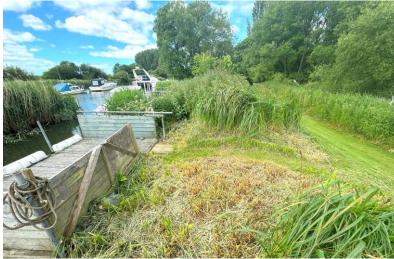

## RIVER BANK LAND WITH ACCESS TO MOORING WITH ALLOCATED PARKING SPACE, SITUATED ON THE RIVER FROME

## General:

Located on the River Frome, within walking distance from Wareham town centre. This river bank land with access to mooring offers an attractive position on the River Frome to moor a boat.

The land is accessed over the gated Priory Meadows Campsite & Moorings site from Wareham town centre. There is a designated parking space for use of the river bank landowner. Additionally there is electric hookup and access to running water on the land for sale.