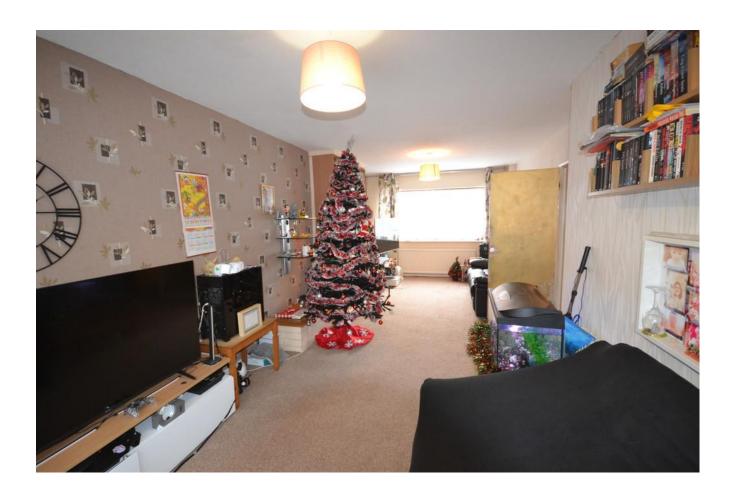

ENTRANCE HALL With upvc double glazed door to the front and stairs to the first floor.

DOWNSTAIRS W/C 4' 8" x 3' 2" (1.42m x 0.97m) Downstairs w/c with low level flush WC and wash basin.

LOUNGE 23' 8" x 10' 9" (7.21m x 3.28m) Specious lounge/dinner with beige carpets, double glazed window to front elevation and a sliding door to the rear elevation.