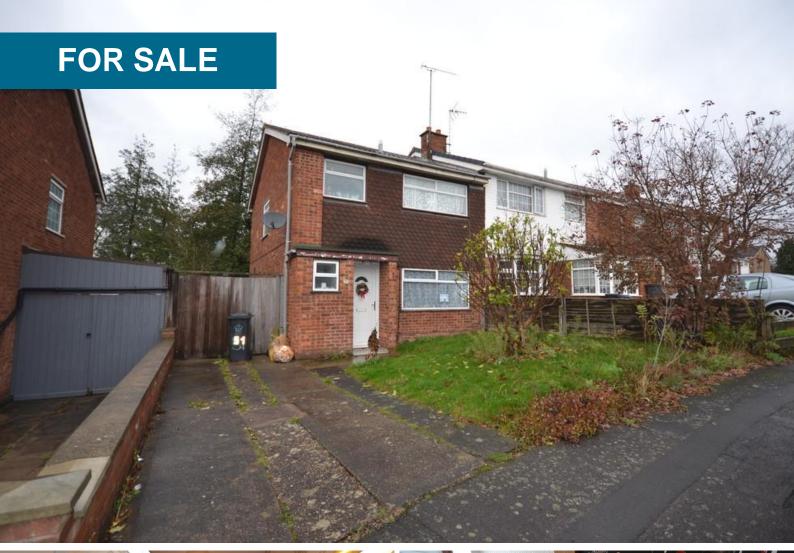

**Shire Close, Western Park** 

3 Bedrooms, 1 Bathroom, HOUSE

Asking Price Of £225,000

- Location Western Park
- EPC E
- Council Tax Band B
- Three Bedrooms
- Rear garden
- Freehold
- Leicester City Council

Score Energy rating Current Potential
92+ A
81-91 B
69-80 C
55-68 D
39-54 E
21-38 F

PROPERTY DESCRIPTION This semi-detached property is situated in a popular area, 2.3 miles from the city centre and close to a bus route. Ideal for first time buyers or a growing family and comprising: hall, downstairs w/c, lounge/diner, kitchen, three good size bedrooms and a bathroom. There is a rear garden and garage. There is a drive way to the front of the property.