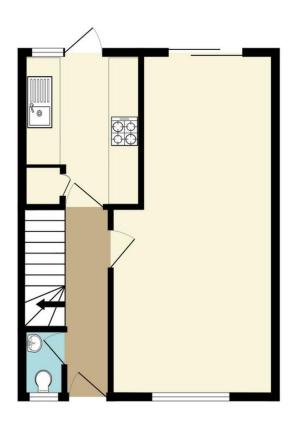

Score Energy rating Current Potential
92+ A
81-91 B
69-80 C
55-68 D
39-54 E
21-38 F

PROPERTY DESCRIPTION This semi-detached property is situated in a popular area, 2.3 miles from the city centre and close to a bus route. Ideal for first time buyers or a growing family and comprising: hall, downstairs w/c, lounge/diner, kitchen, three good size bedrooms and a bathroom. There is a rear garden and garage. There is a drive way to the front of the property.

ENTRANCE HALL With upvc double glazed door to the front and stairs to the first floor.

DOWNSTAIRS W/C 4' 8" x 3' 2" (1.42m x 0.97m) Downstairs w/c with low level flush WC and wash basin.

LOUNGE 23' 8" x 10' 9" (7.21m x 3.28m) Specious lounge/dinner with beige carpets, double glazed window to front elevation and a sliding door to the rear elevation.

KITCHEN 10' 9" x 8' 0" (3.28m x 2.44m) Fitted kitchen with wall and base units. Upvc door to access garden.

BEDROOM ONE 8' 5" x 11' 5" (2.57m x 3.48m)
Carpeted flooring, radiator, double glazed window to the front, fitted wardrobes.

BATHROOM 5' 5" x 7' 2" (1.65m x 2.18m) Fully tiled bathroom located to front elevation of the property comprising of a three piece suite - bath tube with shower screen, ow-level flush WC & wash basin, double glazed window to front.

OUTSIDE rear garden, lawned, , fenced borders, front garden providing off-road parking.

GARAGE Detached rear garage

**Martin & Co Leicester Premier** 162 Narborough Road ● Leicester ● LE3 0BW

0116 204 4920 http://www.martinco.com T: 0116 204 4920 • E: leicester@martinco.com