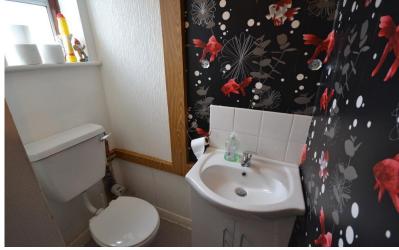

ENTRANCE HALL With upvc double glazed door to the front and stairs to the first floor.

DOWNSTAIRS W/C 4' 8" x 3' 2" (1.42m x 0.97m) Downstairs w/c with low level flush WC and wash basin.

LOUNGE 23' 8" x 10' 9" (7.21m x 3.28m) Specious lounge/dinner with beige carpets, double glazed window to front elevation and a sliding door to the rear elevation.