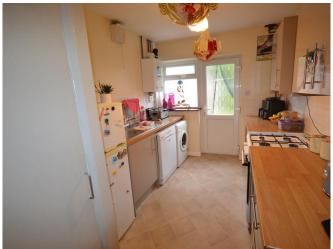

KITCHEN 10' 9" x 8' 0" (3.28m x 2.44m) Fitted kitchen with wall and base units. Upvc door to access garden.

BEDROOM ONE 8' 5" x 11' 5" (2.57m x 3.48m)
Carpeted flooring, radiator, double glazed window to the front, fitted wardrobes.