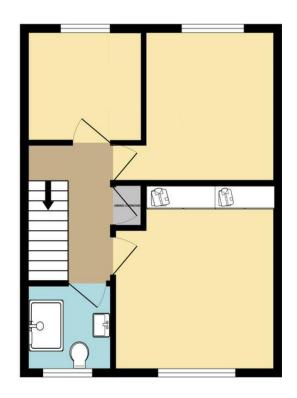

BEDROOM TWO 11' 5" x 12' 5" (3.48m x 3.78m) Carpet flooring, radiator, double glazed window to the rear.

BEDROOM THREE 8' 0" x 8' 2" (2.44m x 2.49m) Carpet flooring, radiator, double glazed window to the rear

BATHROOM 5' 5" x 7' 2" (1.65m x 2.18m) Fully tiled bathroom located to front elevation of the property comprising of a three piece suite - bath tube with shower screen, ow-level flush WC & wash basin, double glazed window to front.