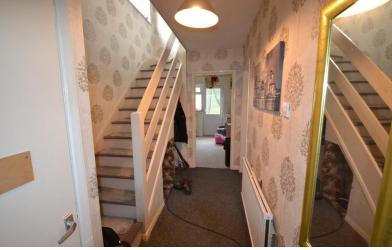

ENTRANCE HALL With upvc double glazed door to the front and stairs to the first floor.

DOWNSTAIRS W/C 4' 8" x 3' 2" (1.42m x 0.97m) Downstairs w/c with low level flush WC and wash basin.

LOUNGE 23' 8" x 10' 9" (7.21m x 3.28m) Specious lounge/dinner with beige carpets, double glazed window to front elevation and a sliding door to the rear elevation.