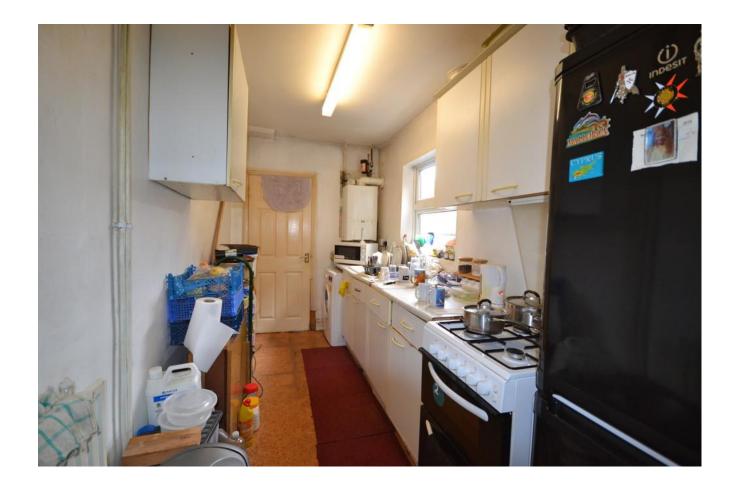

KITCHEN 12' 9" x 5' 11" (3.89m x 1.8m) The kitchen offers a range of wall and base units with complementing roll top worksurface over, with space and plumbing for household appliances and tiling to splash prone areas. Further benefits include a stainless steel inset sink with tap beneath a uPVC double glazed window to the side aspect. The kitchen in turn leads to the inner lobby. which conveniently offers a uPVC door to the rear garden with further access to the ground floor bathroom.