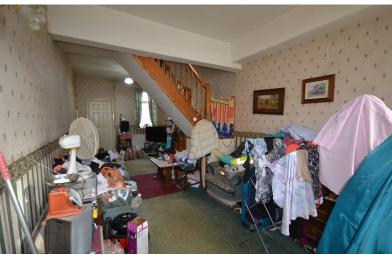

%epcGraph\_c\_1\_331%

LOUNGE 27' 5" x 10' 11" (8.36m x 3.33m) The property opens via a UPVC door into the through lounge diner which has a central staircase leading to the first floor accommodation . Dual aspect uPVC frame double glazed windows give views to the front and rear aspect. The room leads in turn to the kitchen.