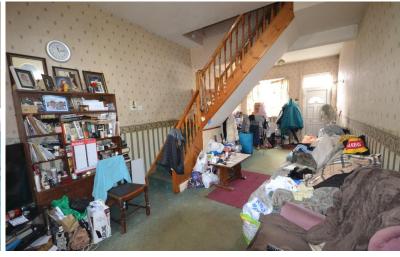

%epcGraph\_c\_1\_331%

LOUNGE 27' 5" x 10' 11" (8.36m x 3.33m) The property opens via a UPVC door into the through lounge diner which has a central staircase leading to the first floor accommodation . Dual aspect uPVC frame double glazed windows give views to the front and rear aspect. The room leads in turn to the kitchen.