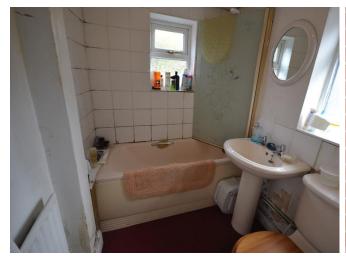

BATHROOM 5' 2" x 6' 1" (1.57m x 1.85m) The bathroom offers a three piece suite, including a low level WC ,pedestal wash hand basin and side panel bath. Further benefits include tiling to splash prone areas and uPVC frame opaque double glazed window to the side aspect.