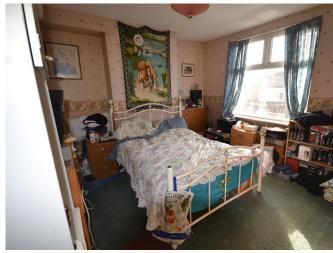

BEDROOM ONE 11' 7"  $\times$  12 ' 7" (3.53m  $\times$  3.84m) A uPVC frame double glazed window overlooks the front aspect. There is a generous walk in overstairs storage cupboard.

BEDROOM TWO  $9'3" \times 11'11"$  (2.82m x 3.63m) Bedroom two offers a uPVC double glazed window the rear aspect of the home.