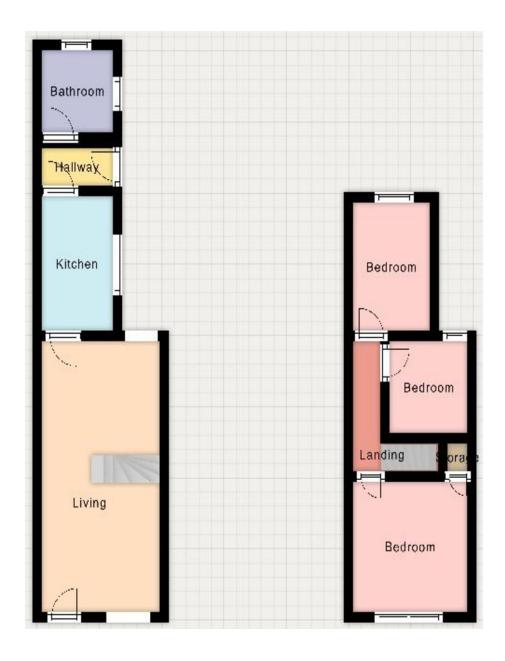

FULL DESCRIPTION Located in the ever popular NEWFOUNDPOOL area. This three bedroom home is a great opportunity for investment purchasers or first time buyers. Close to the local transport network and amenities this home benefits from a through lounge, kitchen and downstairs bathroom with three bathrooms completing the first floor accommodation.

%epcGraph\_c\_1\_331%

LOUNGE 27' 5" x 10' 11" (8.36m x 3.33m) The property opens via a UPVC door into the through lounge diner which has a central staircase leading to the first floor accommodation . Dual aspect uPVC frame double glazed windows give views to the front and rear aspect. The room leads in turn to the kitchen.

KITCHEN 12' 9" x 5' 11" (3.89m x 1.8m) The kitchen offers a range of wall and base units with complementing roll top worksurface over, with space and plumbing for household appliances and tiling to splash prone areas. Further benefits include a stainless steel inset sink with tap beneath a uPVC double glazed window to the side aspect. The kitchen in turn leads to the inner lobby. which conveniently offers a uPVC door to the rear garden with further access to the ground floor bathroom.

BATHROOM 5' 2" x 6' 1" (1.57m x 1.85m) The bathroom offers a three piece suite, including a low level WC ,pedestal wash hand basin and side panel bath. Further benefits include tiling to splash prone areas and uPVC frame opaque double glazed window to the side aspect.

BEDROOM ONE 11' 7"  $\times$  12 ' 7" (3.53m  $\times$  3.84m) A uPVC frame double glazed window overlooks the front aspect. There is a generous walk in overstairs storage cupboard.

BEDROOM TWO  $9'3" \times 11'11"$  (2.82m x 3.63m) Bedroom two offers a uPVC double glazed window the rear aspect of the home.

BEDROOM THREE 12' 9" x 5' 10" (3.89m x 1.78m) Bedroom three offers views to the rear of the home via a uPVC frame double glazed window.