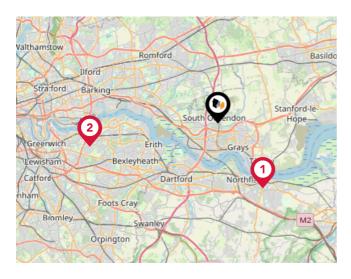

### National Rail Stations

| Pin | Name                             | Distance   |
|-----|----------------------------------|------------|
| 1   | Ockendon Rail Station            | 0.13 miles |
| 2   | Chafford Hundred Rail<br>Station | 2.4 miles  |