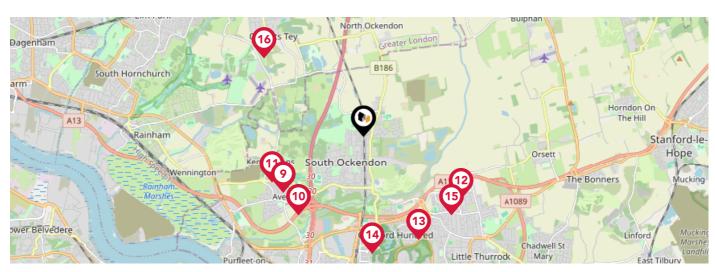

### National Rail Stations

| Pin | Name                             | Distance   |
|-----|----------------------------------|------------|
| 1   | Ockendon Rail Station            | 0.13 miles |
| 2   | Chafford Hundred Rail<br>Station | 2.4 miles  |

## Trunk Roads/Motorways

| Pin | Name    | Distance   |
|-----|---------|------------|
| 1   | M25 J30 | 1.76 miles |
| 2   | M25 J31 | 2.27 miles |
| 3   | M25 J29 | 3.69 miles |
| 4   | M25 J28 | 6.29 miles |
| 5   | M25 J2  | 6.8 miles  |

## Airports/Helipads

| Pin | Name                    | Distance    |  |
|-----|-------------------------|-------------|--|
| 1   | London City Airport     | 10.4 miles  |  |
| 2   | Biggin Hill Airport     |             |  |
| 3   | London Stansted Airport | 25.65 miles |  |
| 4   | London Southend Airport | 18.08 miles |  |