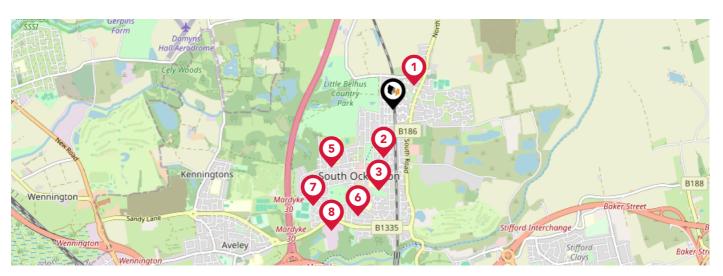

# Area **Schools**

|   |                                                                                      | Nursery | Primary  | Secondary    | College | Private |
|---|--------------------------------------------------------------------------------------|---------|----------|--------------|---------|---------|
| 1 | Benyon Primary School Ofsted Rating: Good   Pupils: 264   Distance:0.3               |         | <b>✓</b> |              |         |         |
| 2 | Bonnygate Primary School Ofsted Rating: Good   Pupils:0   Distance:0.45              |         | V        |              |         |         |
| 3 | Shaw Primary Academy Ofsted Rating: Good   Pupils: 437   Distance:0.76               |         | <b>✓</b> |              |         |         |
| 4 | Beacon Hill Academy Ofsted Rating: Outstanding   Pupils: 65   Distance:0.78          |         |          | $\checkmark$ |         |         |
| 5 | Harris Academy Ockendon Ofsted Rating: Inadequate   Pupils: 1239   Distance:0.78     |         |          | <b>▽</b>     |         |         |
| 6 | Holy Cross Catholic Primary School Ofsted Rating: Good   Pupils: 236   Distance:1.04 |         | <b>✓</b> |              |         |         |
| 7 | Dilkes Academy Ofsted Rating: Outstanding   Pupils: 474   Distance:1.15              |         | <b>✓</b> |              |         |         |
| 8 | Somers Heath Primary School Ofsted Rating: Good   Pupils: 425   Distance:1.25        |         | <b>✓</b> |              |         |         |

# Area **Schools**

|          |                                                                                            | Nursery | Primary      | Secondary    | College | Private |
|----------|--------------------------------------------------------------------------------------------|---------|--------------|--------------|---------|---------|
| 9        | Ormiston Park Academy Ofsted Rating: Good   Pupils: 649   Distance:1.81                    |         |              | $\checkmark$ |         |         |
| 10       | Aveley Primary School Ofsted Rating: Requires Improvement   Pupils: 464   Distance:1.87    |         | <b>▽</b>     | 0            |         |         |
| <b>①</b> | Kenningtons Primary Academy Ofsted Rating: Good   Pupils: 453   Distance:1.88              |         | $\checkmark$ |              |         |         |
| 12       | William Edwards School Ofsted Rating: Requires Improvement   Pupils: 1266   Distance: 2.14 |         |              | $\checkmark$ |         |         |
| 13       | Tudor Court Primary School Ofsted Rating: Good   Pupils: 857   Distance: 2.15              |         | $\checkmark$ |              |         |         |
| 14       | Warren Primary School Ofsted Rating: Good   Pupils:0   Distance:2.15                       |         | <b>✓</b>     |              |         |         |
| 15)      | Stifford Clays Primary School Ofsted Rating: Good   Pupils: 694   Distance:2.18            |         | <b>✓</b>     |              |         |         |
| 16       | Oakfields Montessori School Ofsted Rating: Not Rated   Pupils: 203   Distance: 2.34        |         | $\checkmark$ |              |         |         |