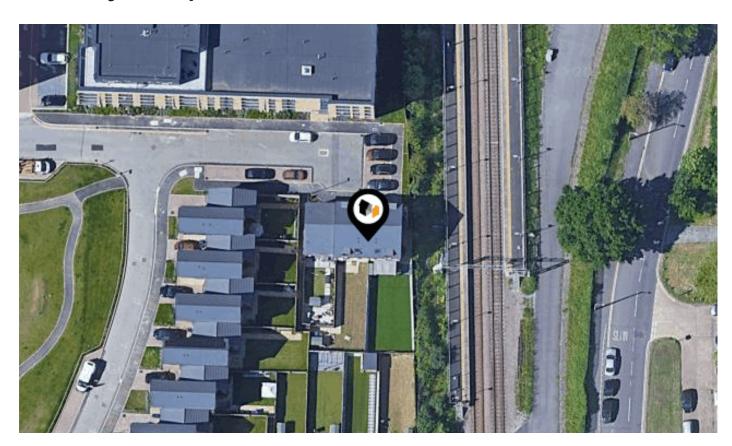

# 8, WINDSTAR DRIVE, SOUTH OCKENDON, RM15

### **Property**

Type: Terraced

**Bedrooms:** 

**UPRN:** 10095907351