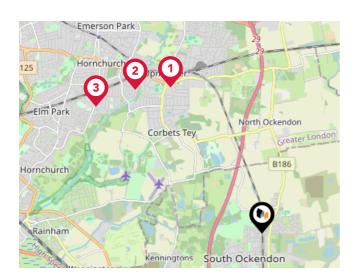

# Area **Schools**

|   |                                                                                      | Nursery | Primary  | Secondary    | College | Private |
|---|--------------------------------------------------------------------------------------|---------|----------|--------------|---------|---------|
| 1 | Benyon Primary School Ofsted Rating: Good   Pupils: 264   Distance:0.3               |         | <b>✓</b> |              |         |         |
| 2 | Bonnygate Primary School Ofsted Rating: Good   Pupils:0   Distance:0.45              |         | V        |              |         |         |
| 3 | Shaw Primary Academy Ofsted Rating: Good   Pupils: 437   Distance:0.76               |         | <b>✓</b> |              |         |         |
| 4 | Beacon Hill Academy Ofsted Rating: Outstanding   Pupils: 65   Distance:0.78          |         |          | $\checkmark$ |         |         |
| 5 | Harris Academy Ockendon Ofsted Rating: Inadequate   Pupils: 1239   Distance:0.78     |         |          | <b>▽</b>     |         |         |
| 6 | Holy Cross Catholic Primary School Ofsted Rating: Good   Pupils: 236   Distance:1.04 |         | <b>✓</b> |              |         |         |
| 7 | Dilkes Academy Ofsted Rating: Outstanding   Pupils: 474   Distance:1.15              |         | <b>✓</b> |              |         |         |
| 8 | Somers Heath Primary School Ofsted Rating: Good   Pupils: 425   Distance:1.25        |         | <b>✓</b> |              |         |         |

# Area **Schools**

|          |                                                                                            | Nursery | Primary      | Secondary    | College | Private |
|----------|--------------------------------------------------------------------------------------------|---------|--------------|--------------|---------|---------|
| 9        | Ormiston Park Academy Ofsted Rating: Good   Pupils: 649   Distance:1.81                    |         |              | $\checkmark$ |         |         |
| 10       | Aveley Primary School Ofsted Rating: Requires Improvement   Pupils: 464   Distance:1.87    |         | <b>▽</b>     | 0            |         |         |
| <b>①</b> | Kenningtons Primary Academy Ofsted Rating: Good   Pupils: 453   Distance:1.88              |         | $\checkmark$ |              |         |         |
| 12       | William Edwards School Ofsted Rating: Requires Improvement   Pupils: 1266   Distance: 2.14 |         |              | $\checkmark$ |         |         |
| 13       | Tudor Court Primary School Ofsted Rating: Good   Pupils: 857   Distance: 2.15              |         | $\checkmark$ |              |         |         |
| 14       | Warren Primary School Ofsted Rating: Good   Pupils:0   Distance:2.15                       |         | <b>✓</b>     |              |         |         |
| 15)      | Stifford Clays Primary School Ofsted Rating: Good   Pupils: 694   Distance:2.18            |         | <b>✓</b>     |              |         |         |
| 16       | Oakfields Montessori School Ofsted Rating: Not Rated   Pupils: 203   Distance: 2.34        |         | $\checkmark$ |              |         |         |