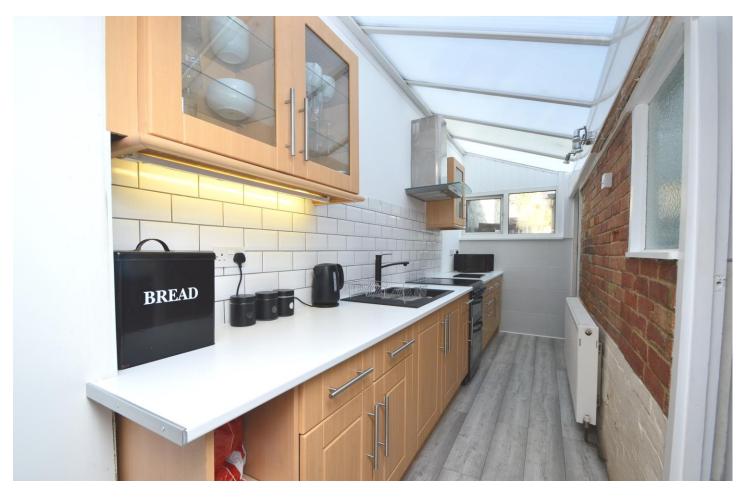

## **Accommodation**

**Door to Front** 

**Lounge** 12' 6" x 10' 10" (3.82m x 3.29m)

**Dining Room** 10' 10" x 10' 0" (3.29m x 3.06m)

**Kitchen** 14' 11" x 4' 10" (4.54m x 1.48m)

Utility

**Bathroom** 

**Stairs To** 