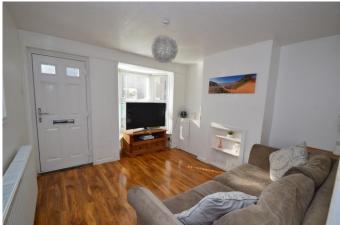

## **Accommodation**

**Door to Front** 

**Lounge** 12' 6" x 10' 10" (3.82m x 3.29m)

**Dining Room** 10' 10" x 10' 0" (3.29m x 3.06m)

**Kitchen** 14' 11" x 4' 10" (4.54m x 1.48m)

Utility

**Bathroom** 

**Stairs To** 