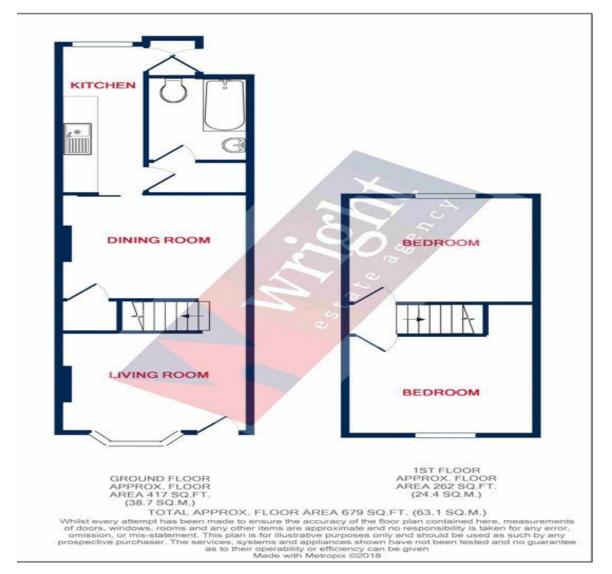

## **Accommodation**

**Door to Front** 

**Lounge** 12' 6" x 10' 10" (3.82m x 3.29m)

**Dining Room** 10' 10" x 10' 0" (3.29m x 3.06m)

**Kitchen** 14' 11" x 4' 10" (4.54m x 1.48m)

Utility

**Bathroom** 

**Stairs To** 

Landing

**Bedroom 1** 10' 10" x 10' 3" (3.30m x 3.13m)

**Bedroom 2** 10' 10" x 10' 3" (3.30m x 3.13m)