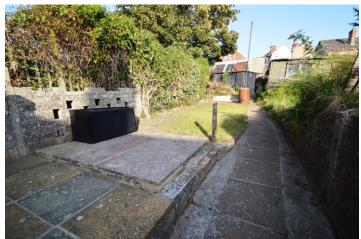

#### Outside

The rear garden is mainly laid to lawn with paved patio area and is accessed by a shared pathway with next door.