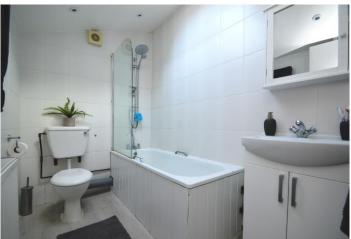

## **Accommodation**

**Door to Front** 

**Lounge** 12' 6" x 10' 10" (3.82m x 3.29m)

**Dining Room** 10' 10" x 10' 0" (3.29m x 3.06m)

**Kitchen** 14' 11" x 4' 10" (4.54m x 1.48m)

Utility

**Bathroom** 

**Stairs To** 