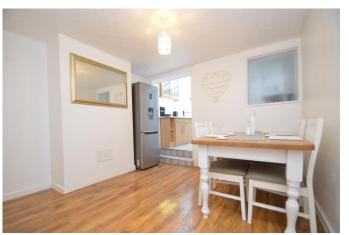

## **Accommodation**

**Door to Front** 

**Lounge** 12' 6" x 10' 10" (3.82m x 3.29m)

**Dining Room** 10' 10" x 10' 0" (3.29m x 3.06m)

**Kitchen** 14' 11" x 4' 10" (4.54m x 1.48m)

Utility

**Bathroom** 

**Stairs To** 