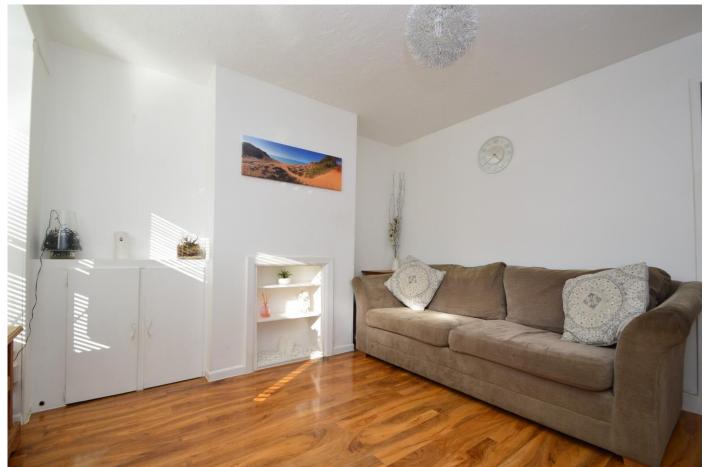

## **Accommodation**

**Door to Front** 

**Lounge** 12' 6" x 10' 10" (3.82m x 3.29m)

**Dining Room** 10' 10" x 10' 0" (3.29m x 3.06m)

**Kitchen** 14' 11" x 4' 10" (4.54m x 1.48m)

Utility

**Bathroom** 

**Stairs To** 