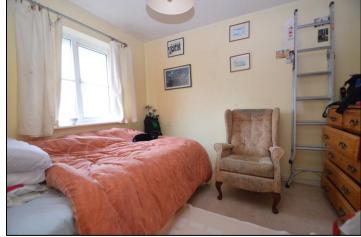

# **Accommodation**

Door to: Entrance Hall

Cloakroom

**Lounge** 17' 9 x 14' 6 (5.41m x 4.42m)

**Kitchen/Diner** 16' 6 x 9' 10 (5.03m x 3.00m)

Stairs with handrail to:

Landing

**Bedroom 1** 11' 8 x 8' 6 (3.56m x 2.59m)