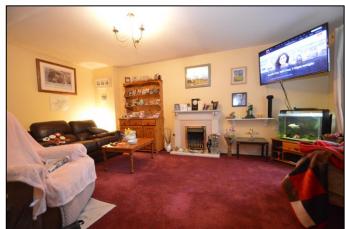

# **Accommodation**

Door to: Entrance Hall

Cloakroom

**Lounge** 17' 9 x 14' 6 (5.41m x 4.42m)

**Kitchen/Diner** 16' 6 x 9' 10 (5.03m x 3.00m)

Stairs with handrail to:

Landing

**Bedroom 1** 11' 8 x 8' 6 (3.56m x 2.59m)