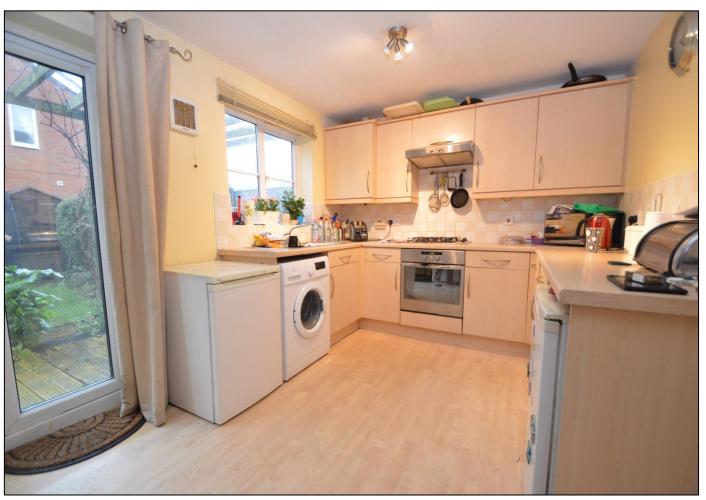

# **Accommodation**

Door to: Entrance Hall

Cloakroom

**Lounge** 17' 9 x 14' 6 (5.41m x 4.42m)

**Kitchen/Diner** 16' 6 x 9' 10 (5.03m x 3.00m)

Stairs with handrail to:

Landing

**Bedroom 1** 11' 8 x 8' 6 (3.56m x 2.59m)