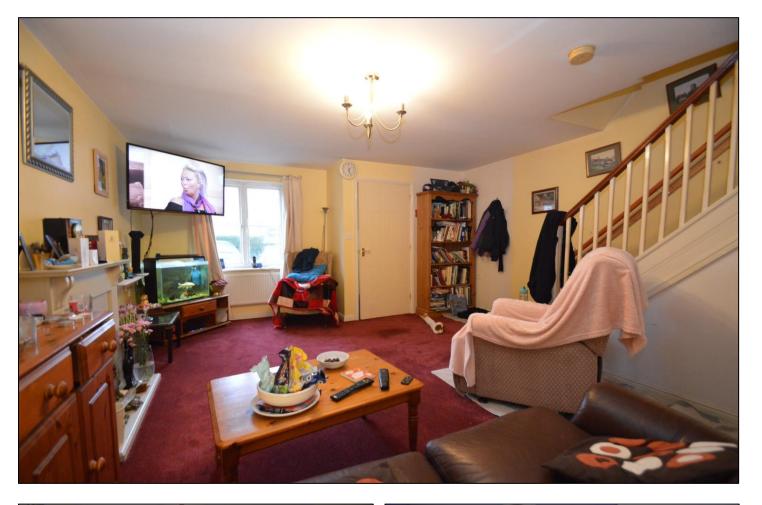

# **Accommodation**

Door to: Entrance Hall

Cloakroom

**Lounge** 17' 9 x 14' 6 (5.41m x 4.42m)

**Kitchen/Diner** 16' 6 x 9' 10 (5.03m x 3.00m)

Stairs with handrail to:

Landing

**Bedroom 1** 11' 8 x 8' 6 (3.56m x 2.59m)