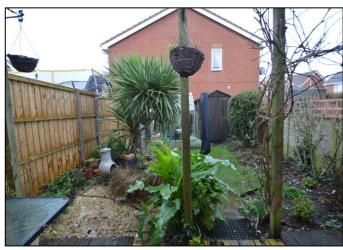

# Garden

The front garden is open plan and laid to lawn. The rear garden is enclosed and laid to lawn interspersed with flower borders and shrubs. Feature pond. Decked area with pergola. Garden shed. Greenhouse. Gated back access. Situated to the front of the property is allocated parking for two cars.