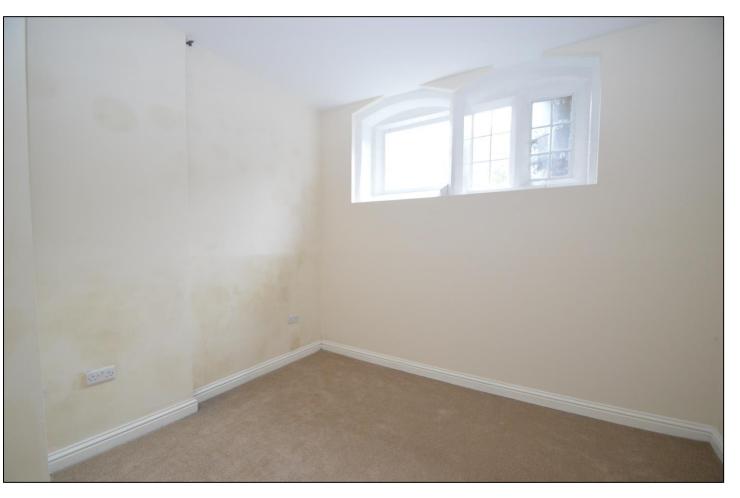

## **Entrance Hall**

Access to all floors with stairs to lower ground and upper floors.

**Lounge/Diner** 18' 4" x 11' 7" (5.594m x 3.540m)

Cupboard housing boiler.

**Kitchen** 11' 9" x 9' 10" excluding recess

(3.593m x 2.997m) Door to Outside.

**Stairs To Lower Ground Floor** 

**Bedroom 1** 14' 4" x 11' 7" (4.371m x 3.538m)

Door to:

**Ensuite** 7' 7" x 7' 1" (2.313m x 2.159m)

**Bedroom 4** 11' 1" x 10' 4" (3.384m x 3.146m)