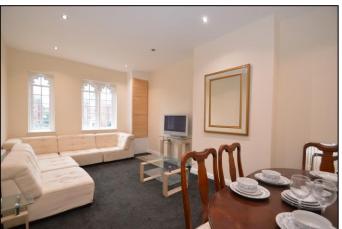

## **Entrance Hall**

Access to all floors with stairs to lower ground and upper floors.

**Lounge/Diner** 18' 4" x 11' 7" (5.594m x 3.540m)

Cupboard housing boiler.

**Kitchen** 11' 9" x 9' 10" excluding recess