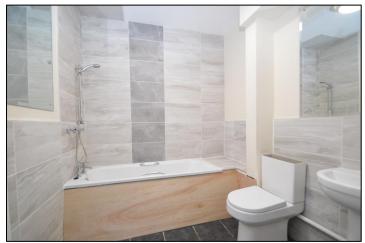

**Stairs To First Floor** 

**Bedroom 2** 11' 8" x 12' 8" (3.559m x 3.873m)

**Bedroom 3** 10' 4" x 11' 2" (3.153m x 3.414m)

**Bathroom** 7' 11" x 5' 11" (2.406m x 1.800m)