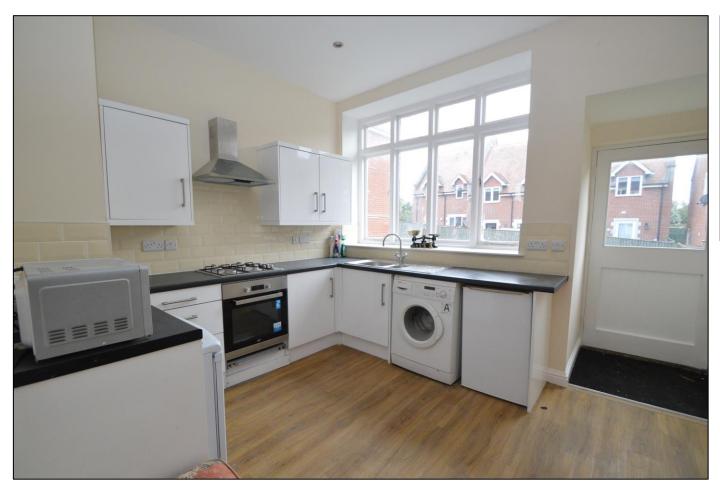

## **Entrance Hall**

Access to all floors with stairs to lower ground and upper floors.

**Lounge/Diner** 18' 4" x 11' 7" (5.594m x 3.540m)

Cupboard housing boiler.

**Kitchen** 11' 9" x 9' 10" excluding recess

(3.593m x 2.997m) Door to Outside.

**Stairs To Lower Ground Floor** 

**Bedroom 1** 14' 4" x 11' 7" (4.371m x 3.538m)

Door to:

**Ensuite** 7' 7" x 7' 1" (2.313m x 2.159m)

**Bedroom 4** 11' 1" x 10' 4" (3.384m x 3.146m)