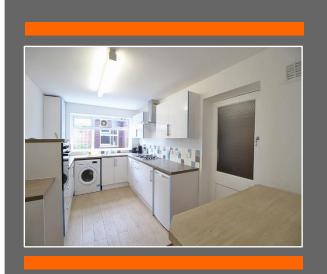

**Kitchen** 15' 11" x 9' 1" (4.85m x 2.77m) Having inset stainless steel sink top with fitted base units and decorative laminate work tops, built in oven with 4 ring gas hob and cooker hood. Plumbing for washing machine, range of fitted wall cupboards and cupboard housing combination boiler. Ceramic wall and floor tiles, airing cupboard, central heating radiator and double glazed window.