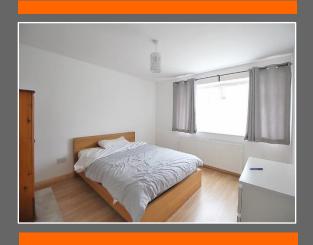

**Landing** Having central heating radiator, laminate flooring and double glazed window.

**Bedroom** 13′ 9″ x 10′ 0″ (4.19m x 3.05m) Having central heating radiator, laminate flooring and numerous double glazed windows.