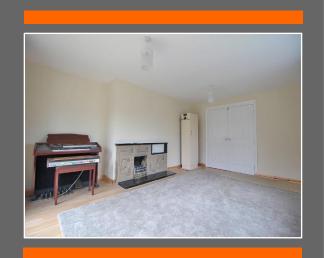

**Living Room** 17' 2'' x 13' 2''  $(5.23m \times 4.01m)$  Having central heating radiator, laminate flooring, double glazed window and double glazed sliding patio doors to rear garden.

**Sitting Area** 12' 6" x 10' 2" (3.81m x 3.10m) Having central heating radiator, laminate flooring, double glazed window and stairs to first floor.