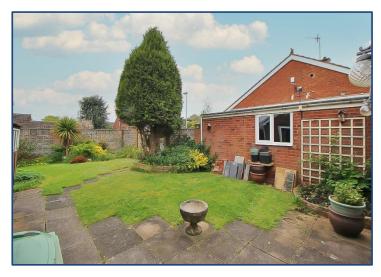

**Rear Garden** Enclosed and private from neighbouring properties, paved patio area, cold water tap, neat lawn area, numerous flowers and flowering shrubs. Garden shed and gated side access.

**Garage** 16' 9" x 8' 0" (5.10m x 2.44m) Having electric 'Up & Over' door', light and power points.