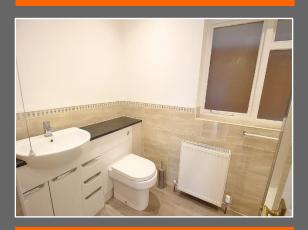

**Downstairs Shower Room** 8' 3" x 5' 5" (2.51m x 1.65m) Having shower cubicle with shower fitting, wash hand basin built into vanity unit and low flush WC. Central heating radiator, flush ceiling spot lights, laminate flooring and single glazed window.

**En-suite Bathroom** 9' 8" x 9' 6" (2.94m x 2.89m) Having panelled bath with shower fitting, wash hand basin and low flush WC built into vanity unit. Extractor fan, ceramic wall tiling, central heating radiator, laminate flooring and double glazed window.