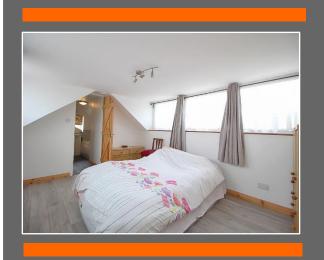

**Landing** Having central heating radiator, laminate flooring and double glazed window.

**Bedroom** 13′ 9″ x 10′ 0″ (4.19m x 3.05m) Having central heating radiator, laminate flooring and numerous double glazed windows.

**En-suite Bathroom** 9' 8" x 9' 6" (2.94m x 2.89m) Having panelled bath with shower fitting, wash hand basin and low flush WC built into vanity unit. Extractor fan, ceramic wall tiling, central heating radiator, laminate flooring and double glazed window.