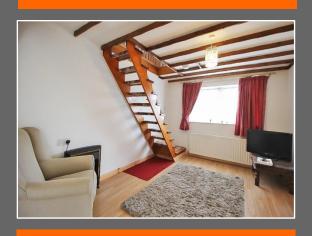

**Living Room** 17' 2'' x 13' 2''  $(5.23m \times 4.01m)$  Having central heating radiator, laminate flooring, double glazed window and double glazed sliding patio doors to rear garden.

**Sitting Area** 12' 6" x 10' 2" (3.81m x 3.10m) Having central heating radiator, laminate flooring, double glazed window and stairs to first floor.

**Landing** Having central heating radiator, laminate flooring and double glazed window.

**Bedroom** 13′ 9″ x 10′ 0″ (4.19m x 3.05m) Having central heating radiator, laminate flooring and numerous double glazed windows.