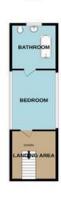

**Landing** Having central heating radiator, laminate flooring and double glazed window.

**Bedroom** 13′ 9″ x 10′ 0″ (4.19m x 3.05m) Having central heating radiator, laminate flooring and numerous double glazed windows.

**En-suite Bathroom** 9' 8" x 9' 6" (2.94m x 2.89m) Having panelled bath with shower fitting, wash hand basin and low flush WC built into vanity unit. Extractor fan, ceramic wall tiling, central heating radiator, laminate flooring and double glazed window.