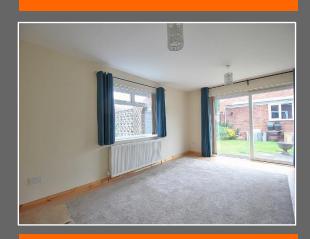

**Living Room** 17' 2'' x 13' 2''  $(5.23m \times 4.01m)$  Having central heating radiator, laminate flooring, double glazed window and double glazed sliding patio doors to rear garden.

**Sitting Area** 12' 6" x 10' 2" (3.81m x 3.10m) Having central heating radiator, laminate flooring, double glazed window and stairs to first floor.

**Side Area** Having door to rear garden.

**Utility** 14' 3" x 6' 9" (4.34m x 2.06m) Having central heating radiator, double glazed window and double glazed sliding doors to rear garden.

**Downstairs Bedroom** 12' 4" x 11' 3" (3.76m x 3.43m) Having central heating radiator, laminate flooring and double glazed window.