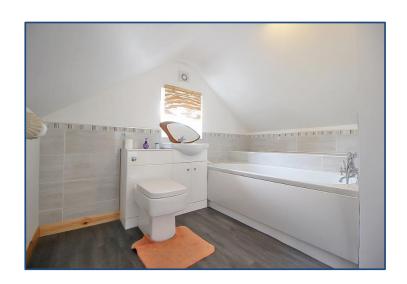

**En-suite Bathroom** 9' 8" x 9' 6" (2.94m x 2.89m) Having panelled bath with shower fitting, wash hand basin and low flush WC built into vanity unit. Extractor fan, ceramic wall tiling, central heating radiator, laminate flooring and double glazed window.