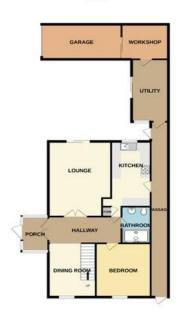

**Approach** Having driveway to the side past lawn areas.

**Entrance Porch** Having ceramic floor tiling, double glazed windows and door.

**Reception Hall** Having central heating radiator, laminate flooring and archway to sitting area.

**Living Room** 17' 2'' x 13' 2''  $(5.23m \times 4.01m)$  Having central heating radiator, laminate flooring, double glazed window and double glazed sliding patio doors to rear garden.

**Sitting Area** 12' 6" x 10' 2" (3.81m x 3.10m) Having central heating radiator, laminate flooring, double glazed window and stairs to first floor.

**Kitchen** 15' 11" x 9' 1" (4.85m x 2.77m) Having inset stainless steel sink top with fitted base units and decorative laminate work tops, built in oven with 4 ring gas hob and cooker hood. Plumbing for washing machine, range of fitted wall cupboards and cupboard housing combination boiler. Ceramic wall and floor tiles, airing cupboard, central heating radiator and double glazed window.

**Side Area** Having door to rear garden.

**Utility** 14' 3" x 6' 9" (4.34m x 2.06m) Having central heating radiator, double glazed window and double glazed sliding doors to rear garden.

**Downstairs Bedroom** 12' 4" x 11' 3" (3.76m x 3.43m) Having central heating radiator, laminate flooring and double glazed window.

**Downstairs Shower Room** 8' 3" x 5' 5" (2.51m x 1.65m) Having shower cubicle with shower fitting, wash hand basin built into vanity unit and low flush WC. Central heating radiator, flush ceiling spot lights, laminate flooring and single glazed window.

**Rear Garden** Enclosed and private from neighbouring properties, paved patio area, cold water tap, neat lawn area, numerous flowers and flowering shrubs. Garden shed and gated side access.

**Garage** 16' 9" x 8' 0" (5.10m x 2.44m) Having electric 'Up & Over' door', light and power points.

Workshop 9' 7'' x 8' 3'' (2.92m x 2.51m) Having light and power points.

**TENURE: Freehold.** References to the Tenure of this property are based upon information supplied by the seller. The Agents has not had sight of the Title documents. A buyer is advised to obtain verification from their Solicitor.