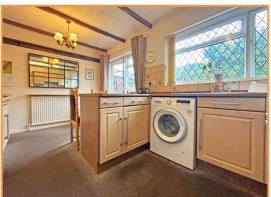

**Council Tax: C Tenure: Freehold** 

**Entrance Porch** 

**Lounge:** 15' 10" x 11' 4" (4.827m x 3.447m)

**Kitchen/Diner:** 14' 5" x 8' 11" (4.383m x 2.707m)

**Bedroom One:** 11' 8" x 6' 10" (3.556m x 2.079m)