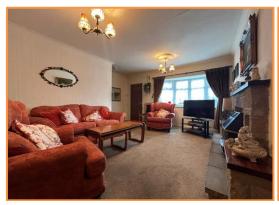

**Council Tax: C Tenure: Freehold** 

**Entrance Porch** 

**Lounge:** 15' 10" x 11' 4" (4.827m x 3.447m)

**Kitchen/Diner:** 14' 5" x 8' 11" (4.383m x 2.707m)

**Bedroom One:** 11' 8" x 6' 10" (3.556m x 2.079m)