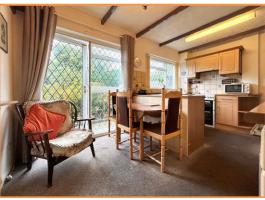

**Council Tax: C Tenure: Freehold** 

**Entrance Porch** 

**Lounge:** 15' 10" x 11' 4" (4.827m x 3.447m)

**Kitchen/Diner:** 14' 5" x 8' 11" (4.383m x 2.707m)

**Bedroom One:** 11' 8" x 6' 10" (3.556m x 2.079m)