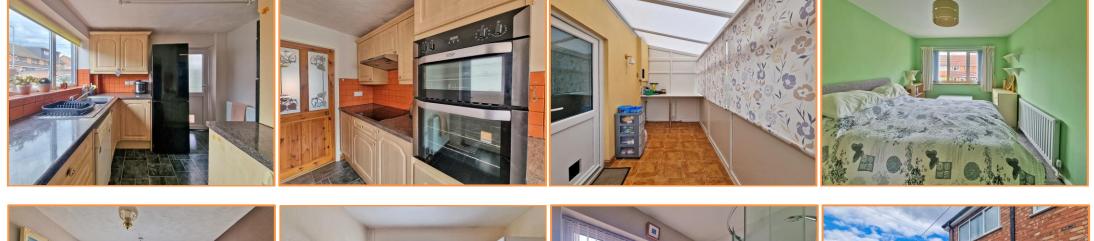

**L-Shaped Kitchen:** 12'10" max x 7'4" max (3.92m x 2.24m) having a fitted kitchen comprising wall mounted cupboards and base units, built in oven, hob and hood, space for dishwasher, refrigerator and freezer, radiator, double glazed window to the rear, door to pantry and door leading to:

**Sun Room:**  $13' 5'' \times 5' 9'' (4.09m \times 1.76m)$  having double glazed windows to the side and front, tiled floor, sloping roof, double glazed door leading to the garden

#### **On The First Floor**

**Landing:** having access to loft storage area, double glazed window to the side, doors leading off to:

**Bedroom One:** 15' 1" into bay x 8' 8" (4.59m x 2.63m) having double glazed bay window to the front, radiator