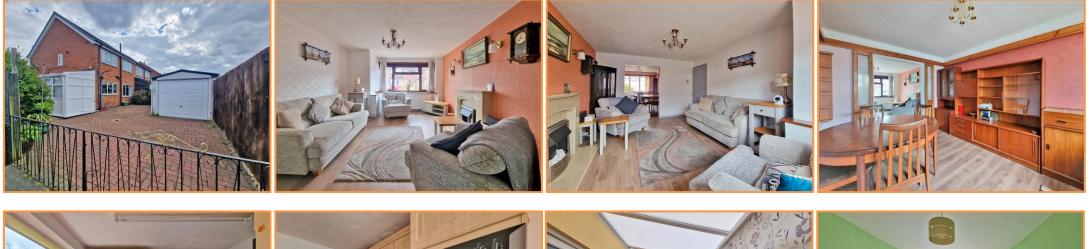

**Lounge:** 14' 4" x 10' 11" (4.36m x 3.33m) having double glazed bay window to the front, radiator, feature fireplace, laminate flooring, two wall lights, TV point, double doors opening into:

**Dining Room:**  $13' 0'' \times 8' 11'' (3.95m \times 2.72m)$  having double glazed window to the rear, laminate flooring, door to:

**L-Shaped Kitchen:** 12'10" max x 7'4" max (3.92m x 2.24m) having a fitted kitchen comprising wall mounted cupboards and base units, built in oven, hob and hood, space for dishwasher, refrigerator and freezer, radiator, double glazed window to the rear, door to pantry and door leading to: