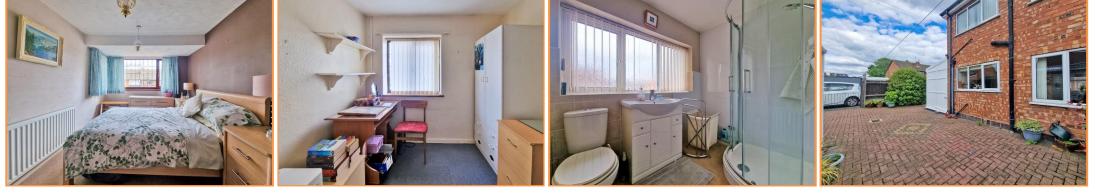

#### **On The First Floor**

**Landing:** having access to loft storage area, double glazed window to the side, doors leading off to:

**Bedroom One:** 15' 1" into bay x 8' 8" (4.59m x 2.63m) having double glazed bay window to the front, radiator

**Bedroom Two:** 13' 0'' x 8' 11'' (3.96m x 2.72m) having double glazed window to the rear, radiator

**Bedroom Three:** 8' 2'' x 7' 7'' (2.50m x 2.30m) having double glazed window to the front, radiator

**Shower Room:** having suite comprising of shower quadrant with electric shower, W.C., wash hand basin and vanity unit, double glazed window to the rear, radiator, part tiled walls and part panelled walls, airing cupboard housing "Ideal" central heating boiler