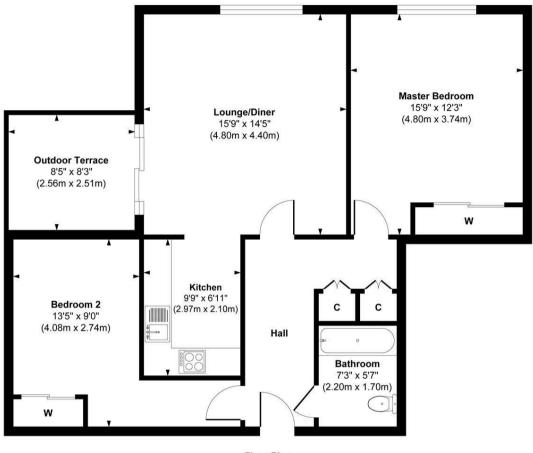

n Lounge/Diner
- Two Double Bedrooms with Fitted Wardrobes
- Outdoor Terrace
- No upwards chain

Priya Properties are pleased to offer for sale this two bedroom apartment located near Leicester's Cultural Quarter within easy reach of shops, amenities, and Leicester Train Station.

The accommodation comprises, entrance hall, open plan lounge diner and kitchen with integrated appliances, two double bedrooms with fitted wardrobes, bathroom and an outdoor terrace. The property benefits from double glazing.

# **Parking**

One allocated secure car parking space.

### **Leasehold Details**

Term: 999 years from 22 February 2006 Service Charge: £3,014 per annum Ground Rent: £400 per annum

# **Council Tax Band**

Leicester City Council Band C





















# 12 Zenith Building, Leicester



Floor Plan

#### **Important Notice**

Priya Properties for themselves and for the Vendors whose agent they are, give notice that:

- 1) Money laundering regulations Intending purchasers will be asked to produce identification documentation at a later stage and we would ask for your co-operation in order that there will be no delay in agreeing the sale.
- 2) The particulars are intended to give a fair and substantially correct overall description for the guidance of intending purchasers and do not constitute part of an offer or contract. Prospective purchaser(s) and lessees ought to seek their own professional advice.
- 3) All descriptions, dimensions, areas, reference to condition and if necessary, permissions for use and occupation and their details are given in good faith and believed