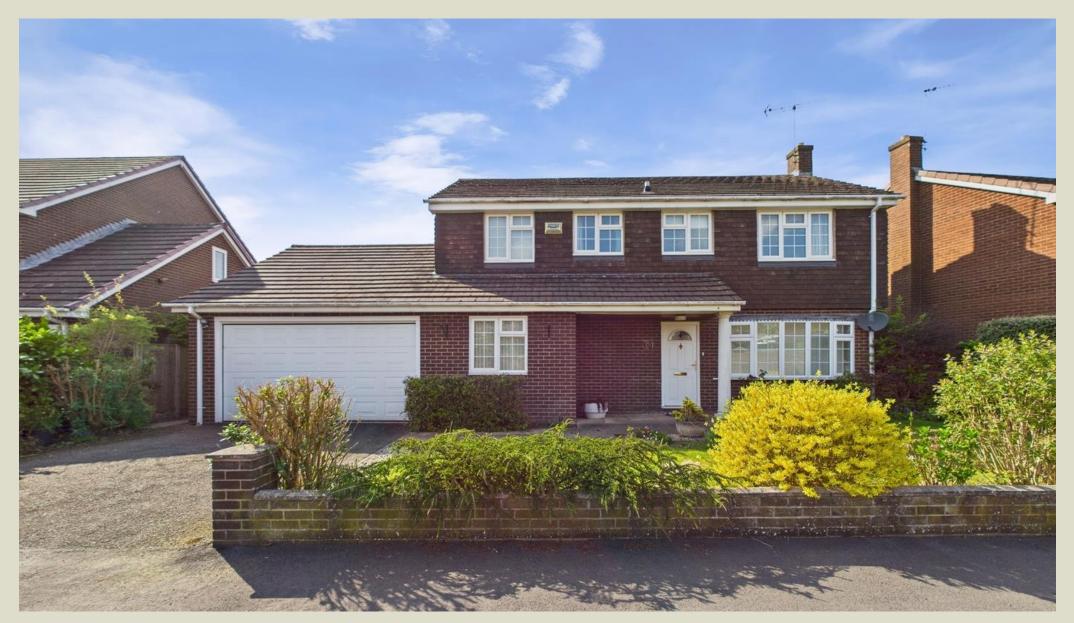

34 Vincent Drive, Westminster Park, Chester £575,000

H

EPC rating: U Tenure: Freehold Council Tax Band: F

A fabulous opportunity to acquire this substantial four-bedroom detached family home in the highly sought-after Westminster Park, one of Chester's most desirable residential areas. Offered with NO ONWARD CHAIN, this well-maintained and thoughtfully extended property presents versatile accommodation including multiple reception rooms, a conservatory, four good-sized bedrooms and two bathrooms. While well-presented throughout, the property offers scope for new owners to add their personal touches and create their dream home. The mature gardens and excellent location complete this outstanding package.

The property boasts impressive kerb appeal with private off-road parking via a driveway leading to the attached garage.
 The well-tended front garden features a lawned area bordered by low walls with attractive shrubbery and an open pillared storm porch. Gated side access leads to the westerly-facing rear garden, a mature and established space enclosed by fencing. This generous outdoor area offers lawned sections, two paved patio areas well-stocked borders.