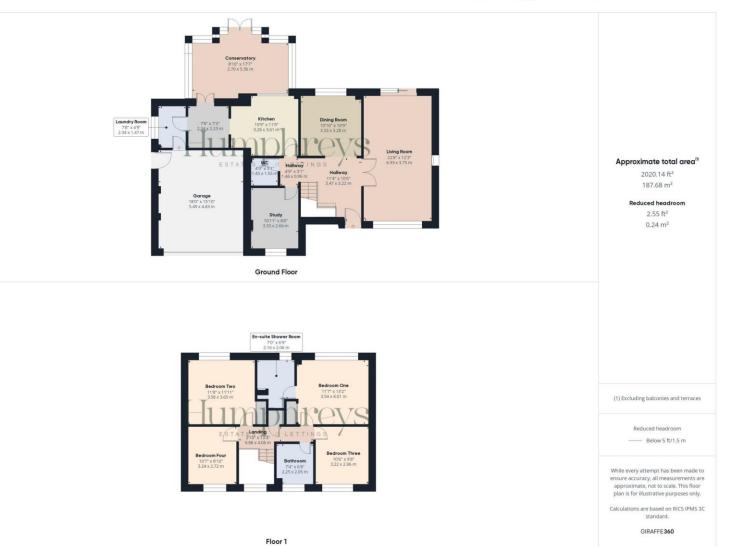

A welcoming hallway leads to versatile reception areas including a dining room with open archway, a dual-aspect living room with garden access, and a dedicated home office. The ground floor benefits from a convenient WC, well-equipped kitchen with extensive fitted units, and adjoining laundry room providing garage access. The conservatory extension completes this level, beautifully merging indoor and outdoor spaces, allowing the garden to become part of the home's living experience.

The first floor comprises four generous double bedrooms accessed from a central landing. The principal bedroom benefits from built-in wardrobes and a private en-suite shower room, while the guest bedroom also features fitted storage. Two further bedrooms share the well-appointed family bathroom. The thoughtful layout ensures each bedroom offers ample space and privacy, making this an ideal family home with comfortable sleeping quarters for all occupants and visitors alike.