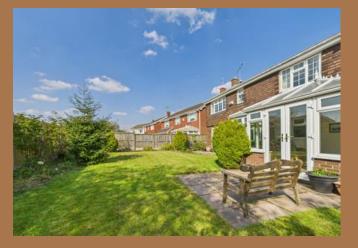

The property boasts impressive kerb appeal with private off-road parking via a driveway leading to the attached garage.
 The well-tended front garden features a lawned area bordered by low walls with attractive shrubbery and an open pillared storm porch. Gated side access leads to the westerly-facing rear garden, a mature and established space enclosed by fencing. This generous outdoor area offers lawned sections, two paved patio areas well-stocked borders.