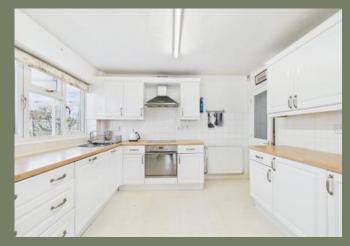

A welcoming hallway leads to versatile reception areas including a dining room with open archway, a dual-aspect living room with garden access, and a dedicated home office. The ground floor benefits from a convenient WC, well-equipped kitchen with extensive fitted units, and adjoining laundry room providing garage access. The conservatory extension completes this level, beautifully merging indoor and outdoor spaces, allowing the garden to become part of the home's living experience.