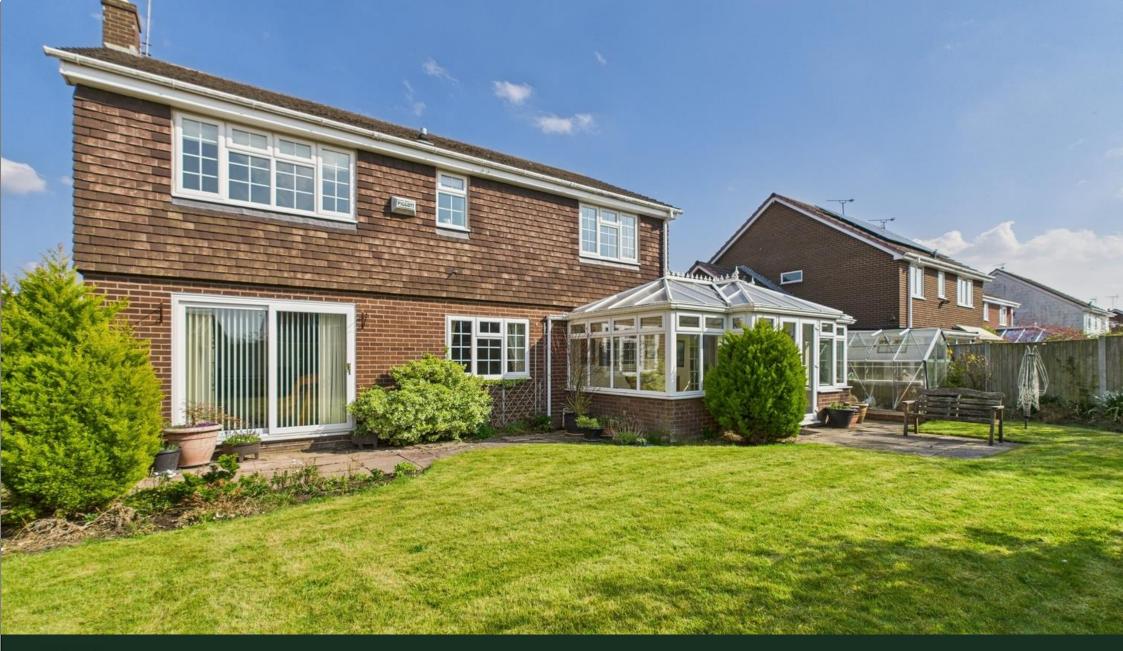

The property boasts impressive kerb appeal with private off-road parking via a driveway leading to the attached garage.
 The well-tended front garden features a lawned area bordered by low walls with attractive shrubbery and an open pillared storm porch. Gated side access leads to the westerly-facing rear garden, a mature and established space enclosed by fencing. This generous outdoor area offers lawned sections, two paved patio areas well-stocked borders.