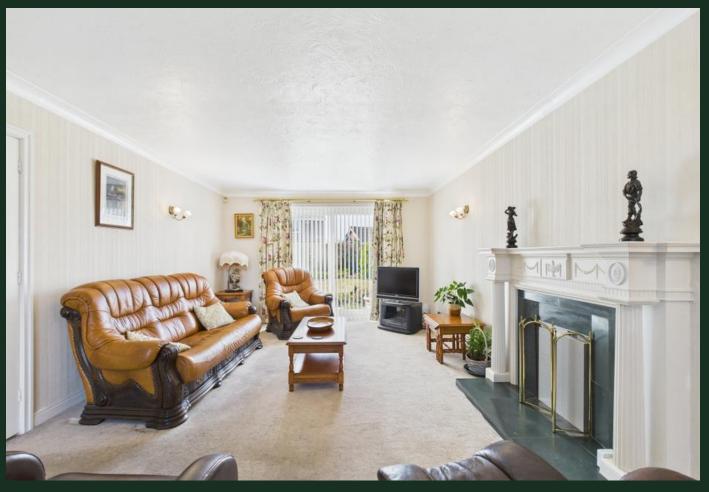

A welcoming hallway leads to versatile reception areas including a dining room with open archway, a dual-aspect living room with garden access, and a dedicated home office. The ground floor benefits from a convenient WC, well-equipped kitchen with extensive fitted units, and adjoining laundry room providing garage access. The conservatory extension completes this level, beautifully merging indoor and outdoor spaces, allowing the garden to become part of the home's living experience.