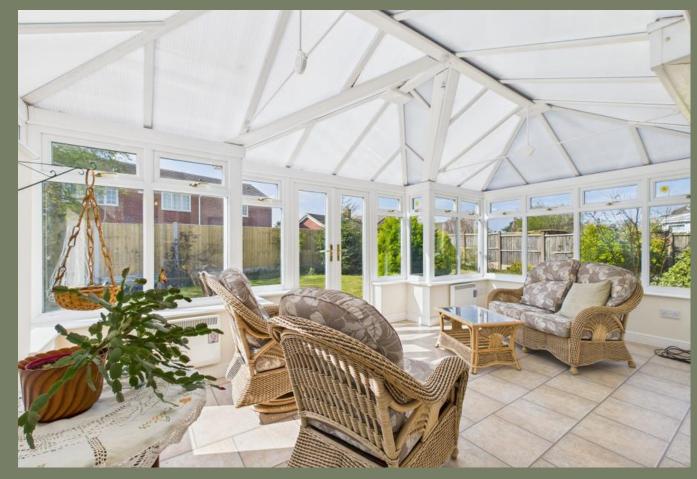

A welcoming hallway leads to versatile reception areas including a dining room with open archway, a dual-aspect living room with garden access, and a dedicated home office. The ground floor benefits from a convenient WC, well-equipped kitchen with extensive fitted units, and adjoining laundry room providing garage access. The conservatory extension completes this level, beautifully merging indoor and outdoor spaces, allowing the garden to become part of the home's living experience.