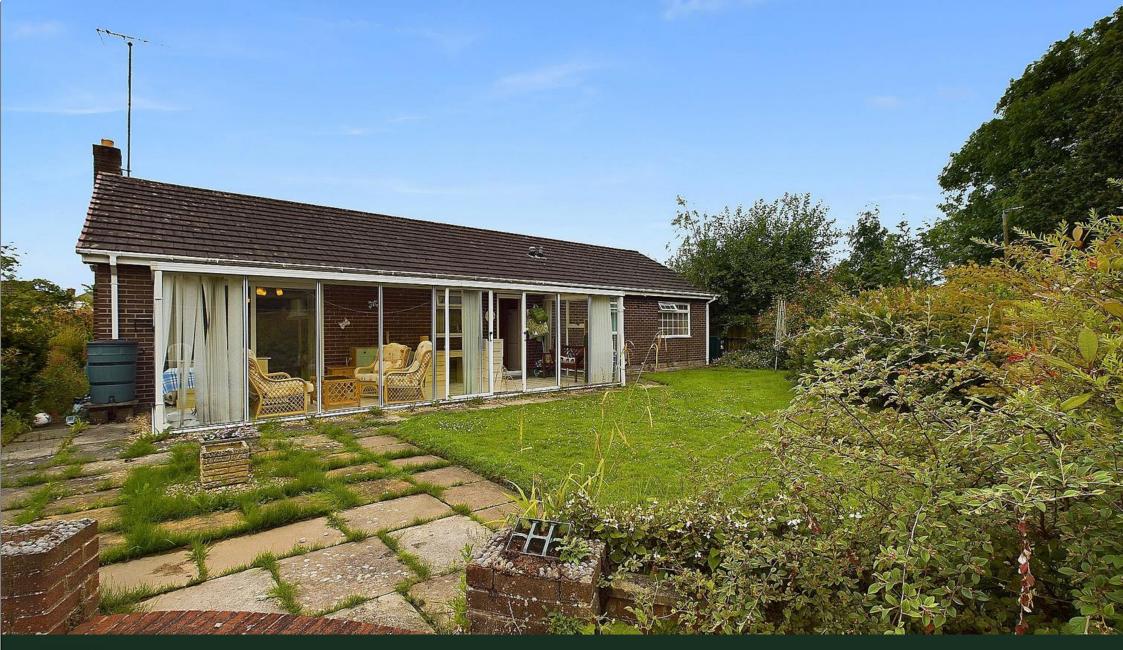

59 Vincent Drive, Westminster Park, Chester £450,000

H

EPC rating: U Tenure: Freehold Council Tax Band: F

Situated in the sought-after Westminster Park area, this spacious detached bungalow offers a prime location near Chester city centre. The property features an L-shaped living-dining room, conservatory, well-equipped kitchen, three bedrooms, and a four-piece bathroom. With an elevated driveway, garage, and private rear garden, it provides ample outdoor space. While comfortable, there's scope for modernisation to suit personal tastes. Offered with NO ONWARD CHAIN, this desirable home presents an excellent opportunity for buyers seeking single level living.

To the front the property features an elevated block-paved driveway with shrub-lined borders, leading to a large, attached garage with an electric door. Side access reveals a private rear garden featuring a lawn, patio, and gravelled seating area. Mature planted borders enhance the outdoor space and overall, the garden offers a blank canvas for a keen gardener to create a garden to their own suiting.