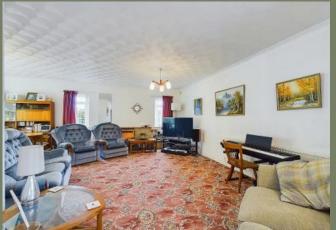

This spacious, extended detached home features an expansive Lshaped living-dining room with sliding patio doors leading to a rear conservatory. The well-equipped kitchen boasts wooden units and ample worktop space. The hallway provides access to the three bedrooms, with fitted wardrobes in the main and guest rooms. A fourpiece bathroom, including separate shower cubicle and bath, serves the bedrooms, and there is an additional WC off the hall also. The layout offers a blend of open-plan living and practical amenities for comfortable family life.