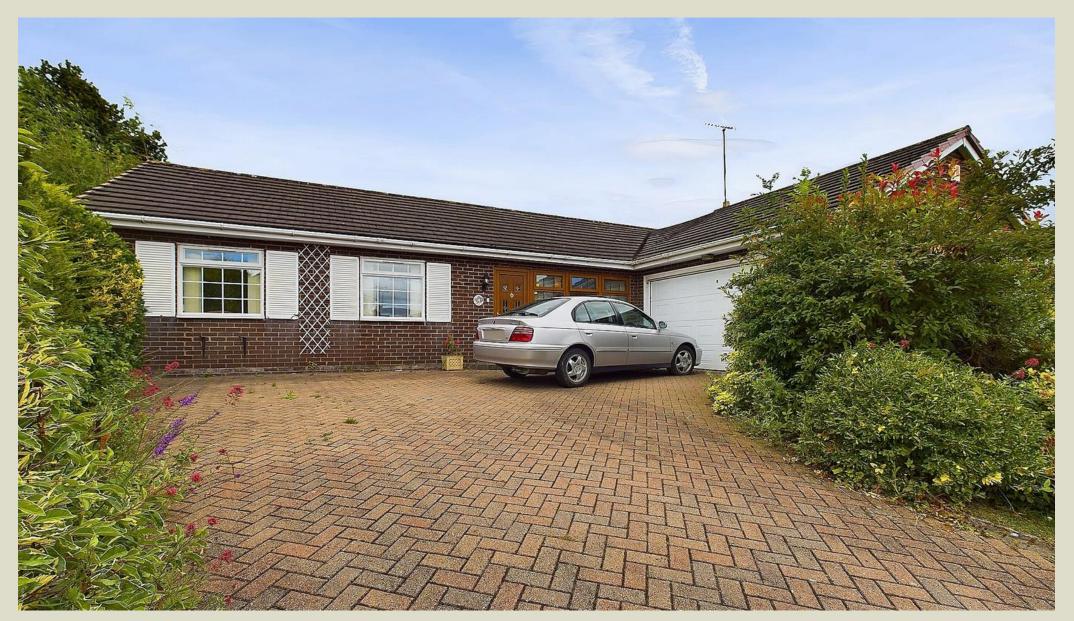

59 Vincent Drive, Westminster Park, Chester £450,000

H

EPC rating: U Tenure: Freehold Council Tax Band: F

Situated in the sought-after Westminster Park area, this spacious detached bungalow offers a prime location near Chester city centre. The property features an L-shaped living-dining room, conservatory, well-equipped kitchen, three bedrooms, and a four-piece bathroom. With an elevated driveway, garage, and private rear garden, it provides ample outdoor space. While comfortable, there's scope for modernisation to suit personal tastes. Offered with NO ONWARD CHAIN, this desirable home presents an excellent opportunity for buyers seeking single level living.

To the front the property features an elevated block-paved driveway with shrub-lined borders, leading to a large, attached garage with an electric door. Side access reveals a private rear garden featuring a lawn, patio, and gravelled seating area. Mature planted borders enhance the outdoor space and overall, the garden offers a blank canvas for a keen gardener to create a garden to their own suiting.