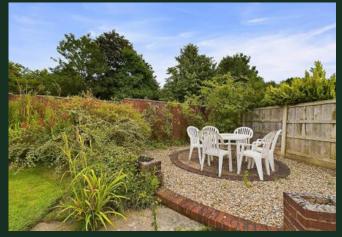

To the front the property features an elevated block-paved driveway with shrub-lined borders, leading to a large, attached garage with an electric door. Side access reveals a private rear garden featuring a lawn, patio, and gravelled seating area. Mature planted borders enhance the outdoor space and overall, the garden offers a blank canvas for a keen gardener to create a garden to their own suiting.