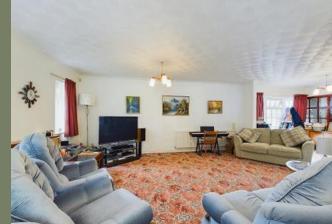

This spacious, extended detached home features an expansive Lshaped living-dining room with sliding patio doors leading to a rear conservatory. The well-equipped kitchen boasts wooden units and ample worktop space. The hallway provides access to the three bedrooms, with fitted wardrobes in the main and guest rooms. A fourpiece bathroom, including separate shower cubicle and bath, serves the bedrooms, and there is an additional WC off the hall also. The layout offers a blend of open-plan living and practical amenities for comfortable family life.