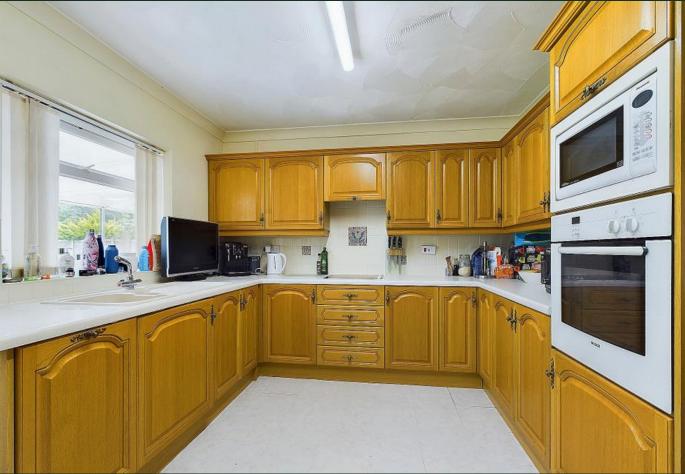

This spacious, extended detached home features an expansive Lshaped living-dining room with sliding patio doors leading to a rear conservatory. The well-equipped kitchen boasts wooden units and ample worktop space. The hallway provides access to the three bedrooms, with fitted wardrobes in the main and guest rooms. A fourpiece bathroom, including separate shower cubicle and bath, serves the bedrooms, and there is an additional WC off the hall also. The layout offers a blend of open-plan living and practical amenities for comfortable family life.