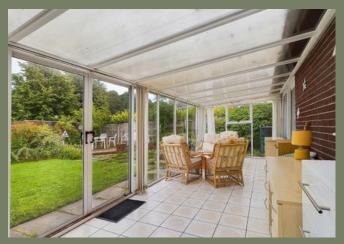

This spacious, extended detached home features an expansive Lshaped living-dining room with sliding patio doors leading to a rear conservatory. The well-equipped kitchen boasts wooden units and ample worktop space. The hallway provides access to the three bedrooms, with fitted wardrobes in the main and guest rooms. A fourpiece bathroom, including separate shower cubicle and bath, serves the bedrooms, and there is an additional WC off the hall also. The layout offers a blend of open-plan living and practical amenities for comfortable family life.