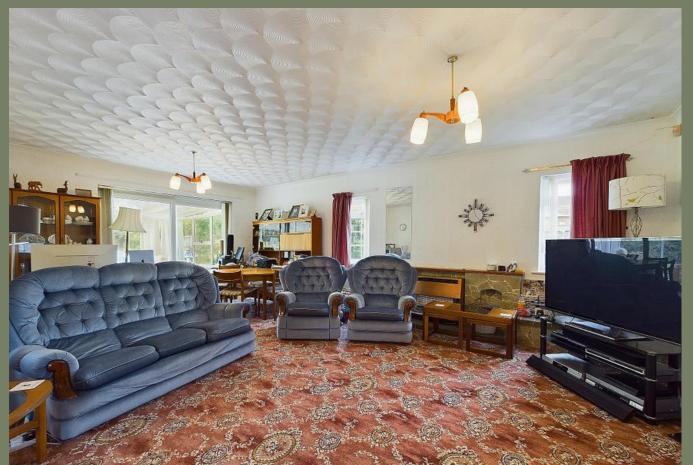

This spacious, extended detached home features an expansive Lshaped living-dining room with sliding patio doors leading to a rear conservatory. The well-equipped kitchen boasts wooden units and ample worktop space. The hallway provides access to the three bedrooms, with fitted wardrobes in the main and guest rooms. A fourpiece bathroom, including separate shower cubicle and bath, serves the bedrooms, and there is an additional WC off the hall also. The layout offers a blend of open-plan living and practical amenities for comfortable family life.