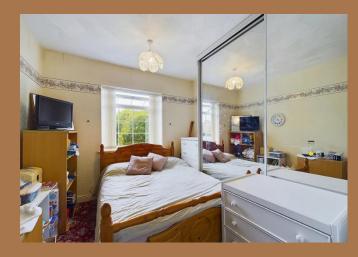

This spacious, extended detached home features an expansive Lshaped living-dining room with sliding patio doors leading to a rear conservatory. The well-equipped kitchen boasts wooden units and ample worktop space. The hallway provides access to the three bedrooms, with fitted wardrobes in the main and guest rooms. A fourpiece bathroom, including separate shower cubicle and bath, serves the bedrooms, and there is an additional WC off the hall also. The layout offers a blend of open-plan living and practical amenities for comfortable family life.