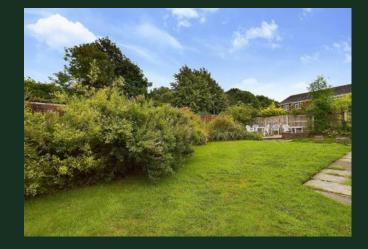

To the front the property features an elevated block-paved driveway with shrub-lined borders, leading to a large, attached garage with an electric door. Side access reveals a private rear garden featuring a lawn, patio, and gravelled seating area. Mature planted borders enhance the outdoor space and overall, the garden offers a blank canvas for a keen gardener to create a garden to their own suiting.