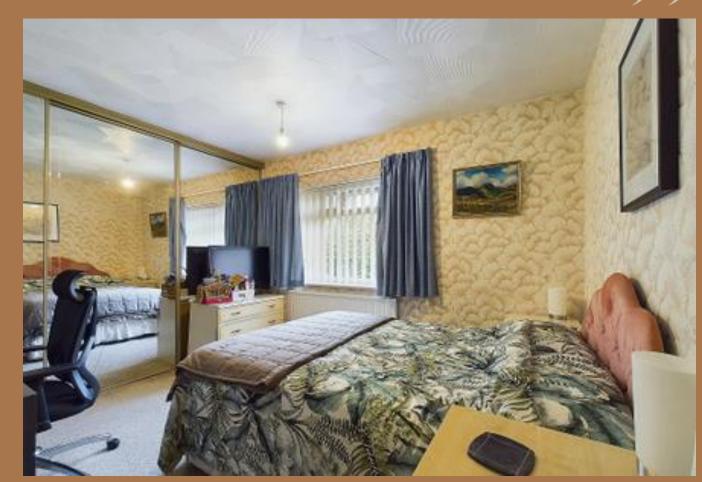

This spacious, extended detached home features an expansive Lshaped living-dining room with sliding patio doors leading to a rear conservatory. The well-equipped kitchen boasts wooden units and ample worktop space. The hallway provides access to the three bedrooms, with fitted wardrobes in the main and guest rooms. A fourpiece bathroom, including separate shower cubicle and bath, serves the bedrooms, and there is an additional WC off the hall also. The layout offers a blend of open-plan living and practical amenities for comfortable family life.