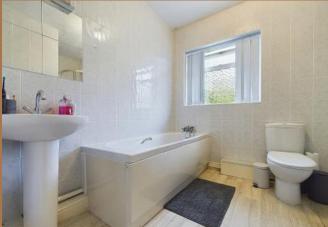

This spacious, extended detached home features an expansive Lshaped living-dining room with sliding patio doors leading to a rear conservatory. The well-equipped kitchen boasts wooden units and ample worktop space. The hallway provides access to the three bedrooms, with fitted wardrobes in the main and guest rooms. A fourpiece bathroom, including separate shower cubicle and bath, serves the bedrooms, and there is an additional WC off the hall also. The layout offers a blend of open-plan living and practical amenities for comfortable family life.