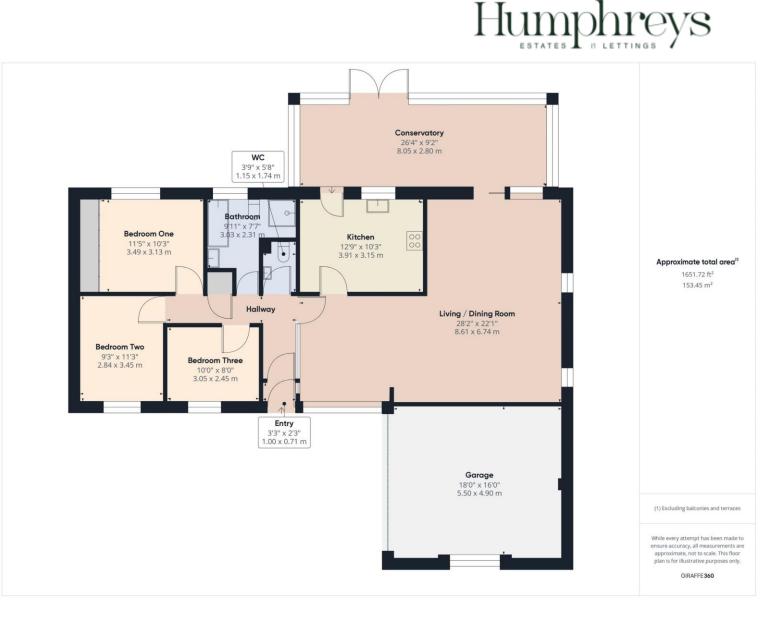

This spacious, extended detached home features an expansive Lshaped living-dining room with sliding patio doors leading to a rear conservatory. The well-equipped kitchen boasts wooden units and ample worktop space. The hallway provides access to the three bedrooms, with fitted wardrobes in the main and guest rooms. A fourpiece bathroom, including separate shower cubicle and bath, serves the bedrooms, and there is an additional WC off the hall also. The layout offers a blend of open-plan living and practical amenities for comfortable family life.

## Need to know

- Desirable Westminster Park location, close to Chester city centre
- Spacious detached bungalow with potential for modernisation
- NO ONWARD CHAIN
- L-shaped living-dining room, conservatory, and three bedrooms
- Private driveway, garage, and rear garden which enjoys a good degree of privacy
- Connected to all mains services -GCH