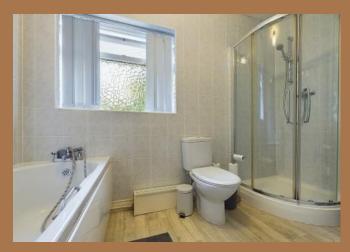

This spacious, extended detached home features an expansive Lshaped living-dining room with sliding patio doors leading to a rear conservatory. The well-equipped kitchen boasts wooden units and ample worktop space. The hallway provides access to the three bedrooms, with fitted wardrobes in the main and guest rooms. A fourpiece bathroom, including separate shower cubicle and bath, serves the bedrooms, and there is an additional WC off the hall also. The layout offers a blend of open-plan living and practical amenities for comfortable family life.