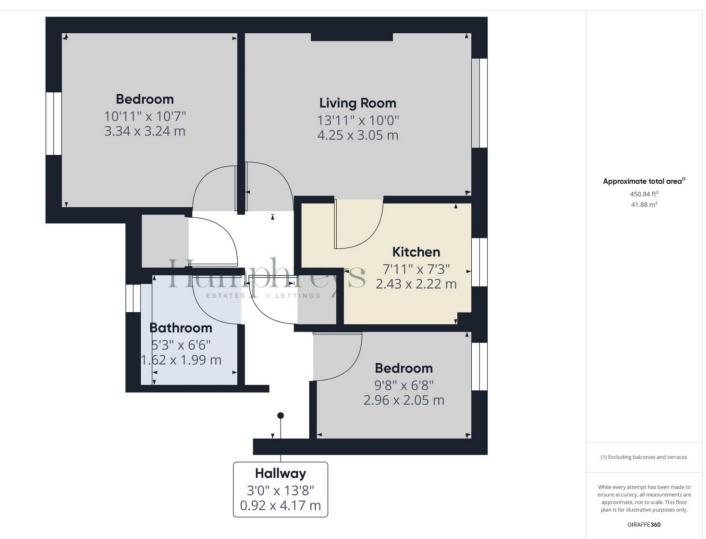

## Need to know:

- For layout and dimension sizes, please refer to the floorplan.
- 2 bedrooms.
- 1 bathroom.
- 1 Reception Room.
- Lease details are to follow.
- A great investment opportunity.