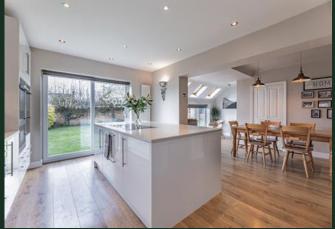

This extended 1930s family home boasts 1700 square feet of high-quality craftsmanship. Versatile reception rooms, a dining area with garden views, and a farmhouse-style kitchen flowing into a casual dining area and outdoor terrace create inviting spaces. Practical features include a hall, utility room, study, and convertible garage. Upstairs, four bedrooms, an en-suite, and a luxurious family shower room make it perfect for families.