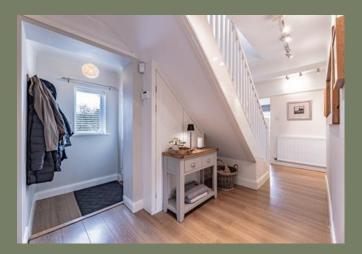

This extended 1930s family home boasts 1700 square feet of high-quality craftsmanship. Versatile reception rooms, a dining area with garden views, and a farmhouse-style kitchen flowing into a casual dining area and outdoor terrace create inviting spaces. Practical features include a hall, utility room, study, and convertible garage. Upstairs, four bedrooms, an en-suite, and a luxurious family shower room make it perfect for families.