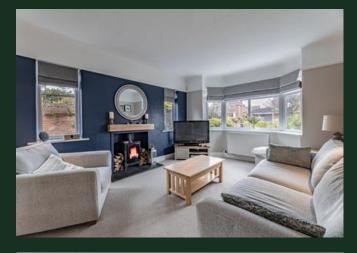

This extended 1930s family home boasts 1700 square feet of high-quality craftsmanship. Versatile reception rooms, a dining area with garden views, and a farmhouse-style kitchen flowing into a casual dining area and outdoor terrace create inviting spaces. Practical features include a hall, utility room, study, and convertible garage. Upstairs, four bedrooms, an en-suite, and a luxurious family shower room make it perfect for families.