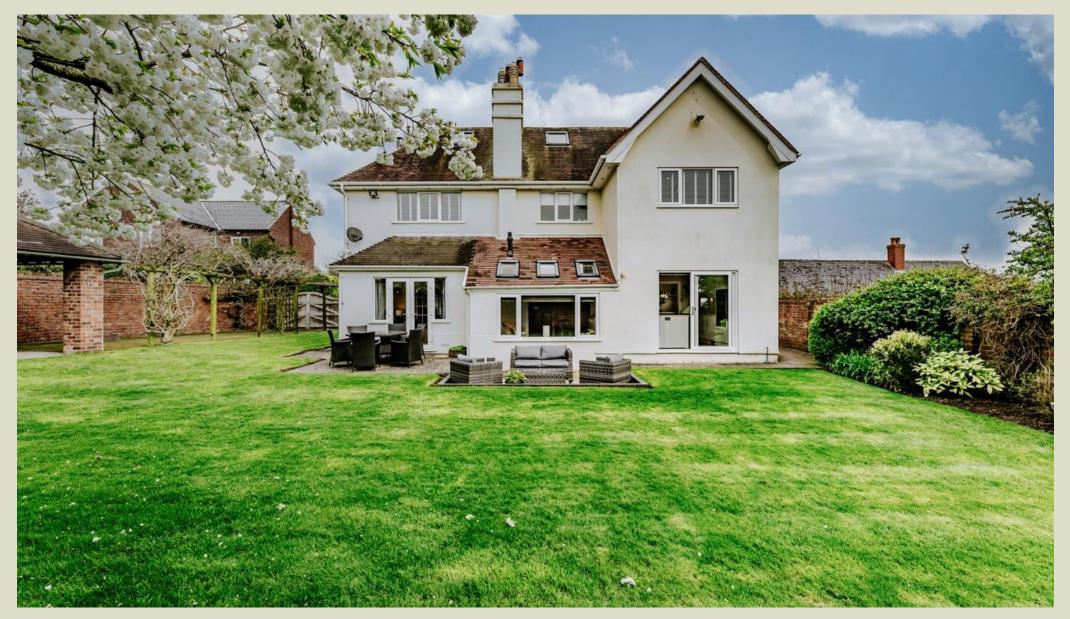

Barton Road, Farndon Guide price Ã775,000 EPC rating U

This impressive 1930s family home has undergone extensive extensions, now providing a vast living space of around 1700 sq ft, situated on a generously sized plot. The property commands attention with its stately presence while offering ample room for comfortable family living. Highquality craftsmanship is evident throughout the interiors and beautifully mature south-facing gardens. Two versatile reception rooms and a dining area with lovely garden views complement the farmhouse-style kitchen, which flows into a casual dining area and outdoor terrace, perfect for entertaining.

This extended 1930s family home boasts 1700 square feet of high-quality craftsmanship. Versatile reception rooms, a dining area with garden views, and a farmhouse-style kitchen flowing into a casual dining area and outdoor terrace create inviting spaces. Practical features include a hall, utility room, study, and convertible garage. Upstairs, four bedrooms, an en-suite, and a luxurious family shower room make it perfect for families.

While the house itself is stunning, the outdoor areas are equally appealing parts of this unique property. The generous gardens offer a good degree of privacy, being set back from Barton Road, and provide ample space for outdoor activities and relaxation. Mature trees and well-maintained landscaping create a serene and inviting atmosphere, perfect for enjoying the warm summer months. The property also benefits from plentiful off-road parking, ensuring convenience for residents and visitors alike.