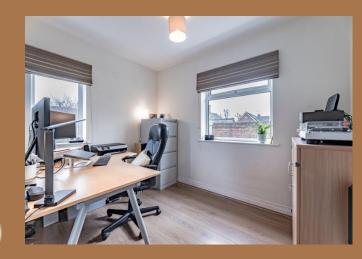

This extended 1930s family home boasts 1700 square feet of high-quality craftsmanship. Versatile reception rooms, a dining area with garden views, and a farmhouse-style kitchen flowing into a casual dining area and outdoor terrace create inviting spaces. Practical features include a hall, utility room, study, and convertible garage. Upstairs, four bedrooms, an en-suite, and a luxurious family shower room make it perfect for families.

## Need to know

- Impressive 1930s family home extensively extended to approx.
  1700 sq ft
- Located in desirable village of Farndon, 9 miles south of Chester
- Well-appointed interiors with 2 reception rooms, farmhouse-style kitchen
- 4 bedrooms, principal with ensuite, plus family shower room
- Generous gardens, good privacy and off-road parking
- One-of-a-kind property, viewing highly recommended