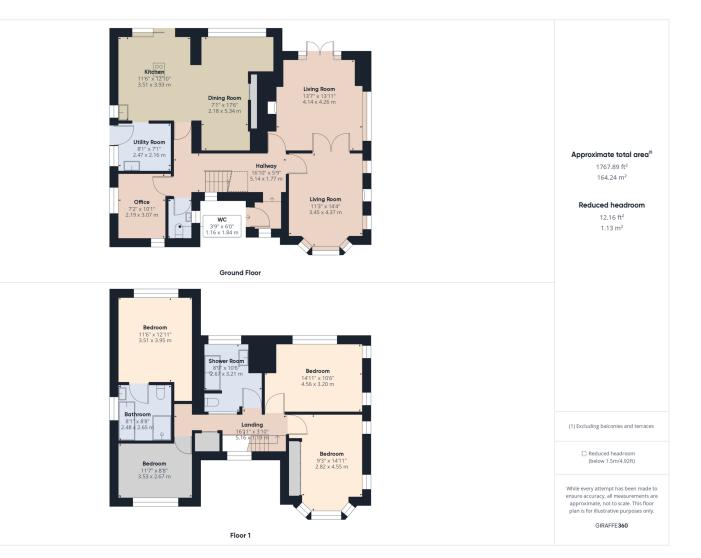

This extended 1930s family home boasts 1700 square feet of high-quality craftsmanship. Versatile reception rooms, a dining area with garden views, and a farmhouse-style kitchen flowing into a casual dining area and outdoor terrace create inviting spaces. Practical features include a hall, utility room, study, and convertible garage. Upstairs, four bedrooms, an en-suite, and a luxurious family shower room make it perfect for families.

## Need to know

- Impressive 1930s family home extensively extended to approx.
  1700 sq ft
- Located in desirable village of Farndon, 9 miles south of Chester
- Well-appointed interiors with 2 reception rooms, farmhouse-style kitchen
- 4 bedrooms, principal with ensuite, plus family shower room
- Generous gardens, good privacy and off-road parking
- One-of-a-kind property, viewing highly recommended

Measurements: These approximate room sizes are only intended as general guidance. You must verify the dimensions carefully before ordering carpets or any built-in furniture.
Services: Please note we have not tested the services or appliances in this property, accordingly we strongly advise prospective buyers to commission their own survey or service reports before finalising their offer to purchase.