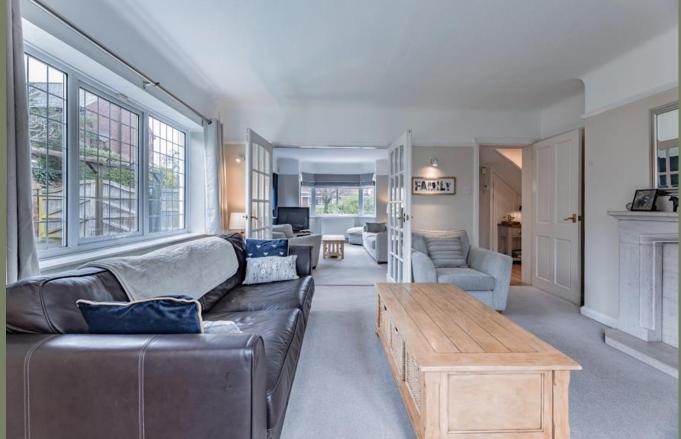

Barton Road, Farndon Guide price Ã775,000 EPC rating U

This impressive 1930s family home has undergone extensive extensions, now providing a vast living space of around 1700 sq ft, situated on a generously sized plot. The property commands attention with its stately presence while offering ample room for comfortable family living. Highquality craftsmanship is evident throughout the interiors and beautifully mature south-facing gardens. Two versatile reception rooms and a dining area with lovely garden views complement the farmhouse-style kitchen, which flows into a casual dining area and outdoor terrace, perfect for entertaining.

This extended 1930s family home boasts 1700 square feet of high-quality craftsmanship. Versatile reception rooms, a dining area with garden views, and a farmhouse-style kitchen flowing into a casual dining area and outdoor terrace create inviting spaces. Practical features include a hall, utility room, study, and convertible garage. Upstairs, four bedrooms, an en-suite, and a luxurious family shower room make it perfect for families.