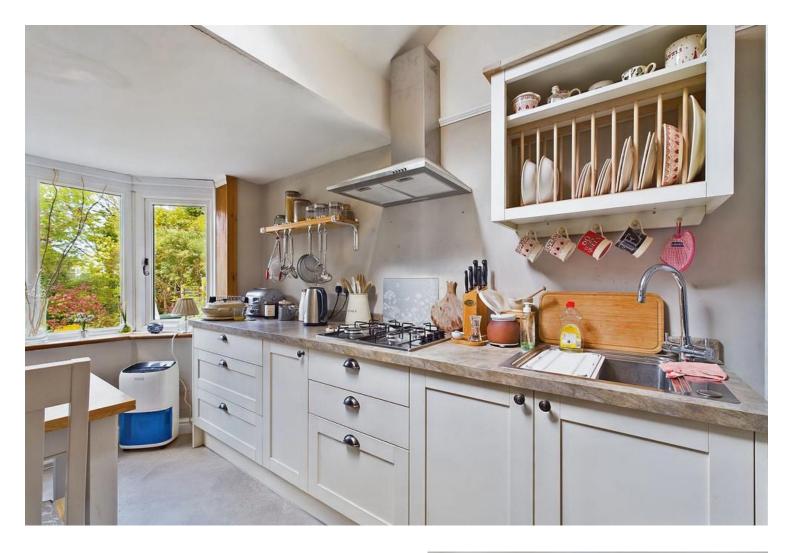

The property kitchen is a great room with space for a dining table and a lovely range of fitted units with integrated appliances. There is also a useful utility room which is a great size and offers access to the garden.