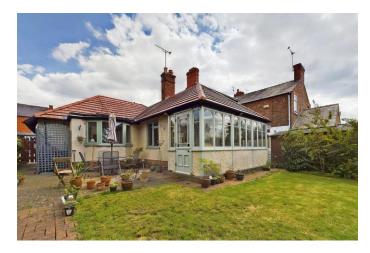

## **BRIEF DESCRIPTION**

A two bedroom bungalow situated in a residential area offering stunning mature garden to the rear. The property has undergone many notable updates in recent years including new windows and doors, new kitchen and new roof.

With driveway and off road parking to the front once inside you will find a hallway which runs down the centre of the property. A large living room sits to the rear with feature window, fire place and access to sun room.