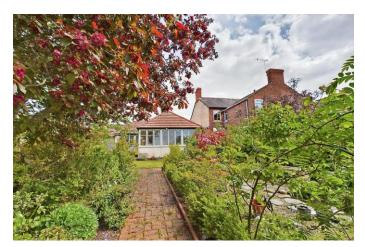

## **BRIEF DESCRIPTION**

A two bedroom bungalow situated in a residential area offering stunning mature garden to the rear. The property has undergone many notable updates in recent years including new windows and doors, new kitchen and new roof.

With driveway and off road parking to the front once inside you will find a hallway which runs down the centre of the property. A large living room sits to the rear with feature window, fire place and access to sun room.