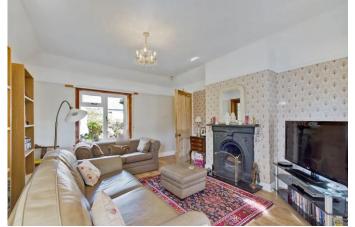

With driveway and off road parking to the front once inside you will find a hallway which runs down the centre of the property. A large living room sits to the rear with feature window, fire place and access to sun room.