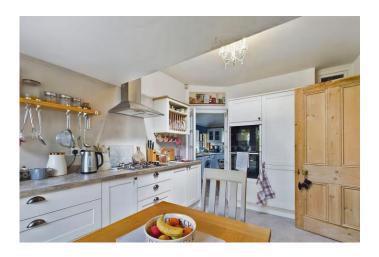

The property kitchen is a great room with space for a dining table and a lovely range of fitted units with integrated appliances. There is also a useful utility room which is a great size and offers access to the garden.