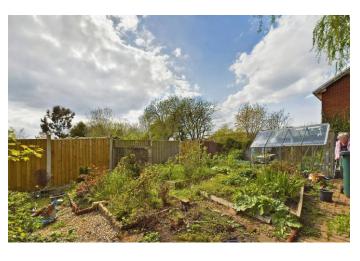

There are a two bedrooms and a shower room completing the accommodation.

The rear garden is a beautiful space with mature borders as well as good sized patio area, woodland style walk and veg garden with green house to the rear.