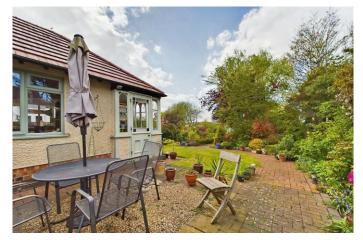

There are a two bedrooms and a shower room completing the accommodation.

The rear garden is a beautiful space with mature borders as well as good sized patio area, woodland style walk and veg garden with green house to the rear.