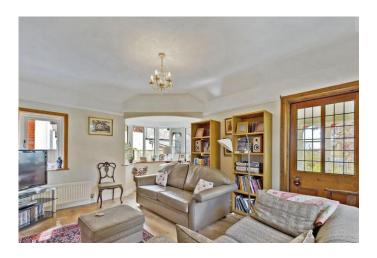

With driveway and off road parking to the front once inside you will find a hallway which runs down the centre of the property. A large living room sits to the rear with feature window, fire place and access to sun room.