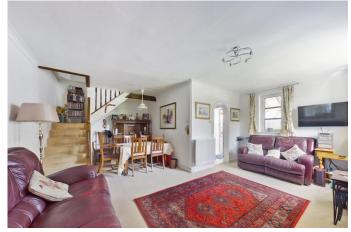

With stunning garden, a pathway leads to the front door of the property and provides a taste of what's to come. Once inside you will find an entrance leading through to the main accommodation. A living room lies to the front of the property, with rear aspect windows enjoying views of the garden. Beyond sits a well-appointed kitchen with a range of wooden units. You will also find a breakfast room.