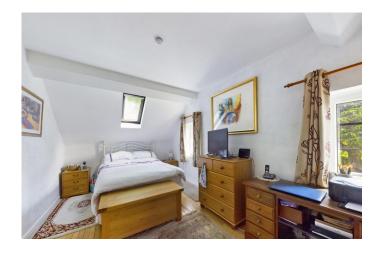

On the first floor there are two bedrooms, the largest of which lies to the front of the property and plays host to built-in storage. There is a bathroom with a shower over the bath.

Externally, the garden lies to the rear of the property and is a most attractive feature of the home. The garden is designed with low maintenance in mind with a good-sized patio area, mature and well stocked borders and beautiful sandstone walls marking the boundary. A short walk from the property there is a carport with a slate roof which provides allocated parking for one vehicle.