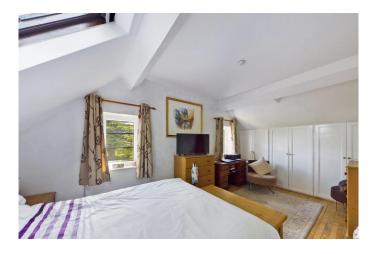

On the first floor there are two bedrooms, the largest of which lies to the front of the property and plays host to built-in storage. There is a bathroom with a shower over the bath.

Externally, the garden lies to the rear of the property and is a most attractive feature of the home. The garden is designed with low maintenance in mind with a good-sized patio area, mature and well stocked borders and beautiful sandstone walls marking the boundary. A short walk from the property there is a carport with a slate roof which provides allocated parking for one vehicle.