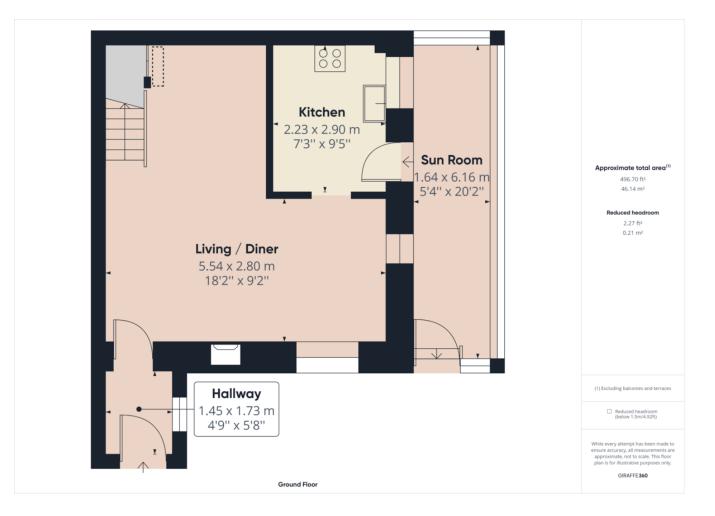

On the first floor there are two bedrooms, the largest of which lies to the front of the property and plays host to built-in storage. There is a bathroom with a shower over the bath.

Externally, the garden lies to the rear of the property and is a most attractive feature of the home. The garden is designed with low maintenance in mind with a good-sized patio area, mature and well stocked borders and beautiful sandstone walls marking the boundary. A short walk from the property there is a carport with a slate roof which provides allocated parking for one vehicle.