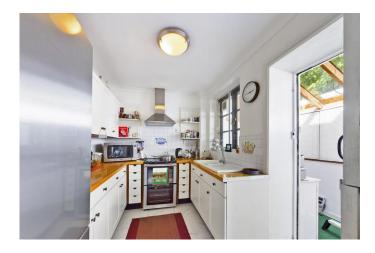

With stunning garden, a pathway leads to the front door of the property and provides a taste of what's to come. Once inside you will find an entrance leading through to the main accommodation. A living room lies to the front of the property, with rear aspect windows enjoying views of the garden. Beyond sits a well-appointed kitchen with a range of wooden units. You will also find a breakfast room.