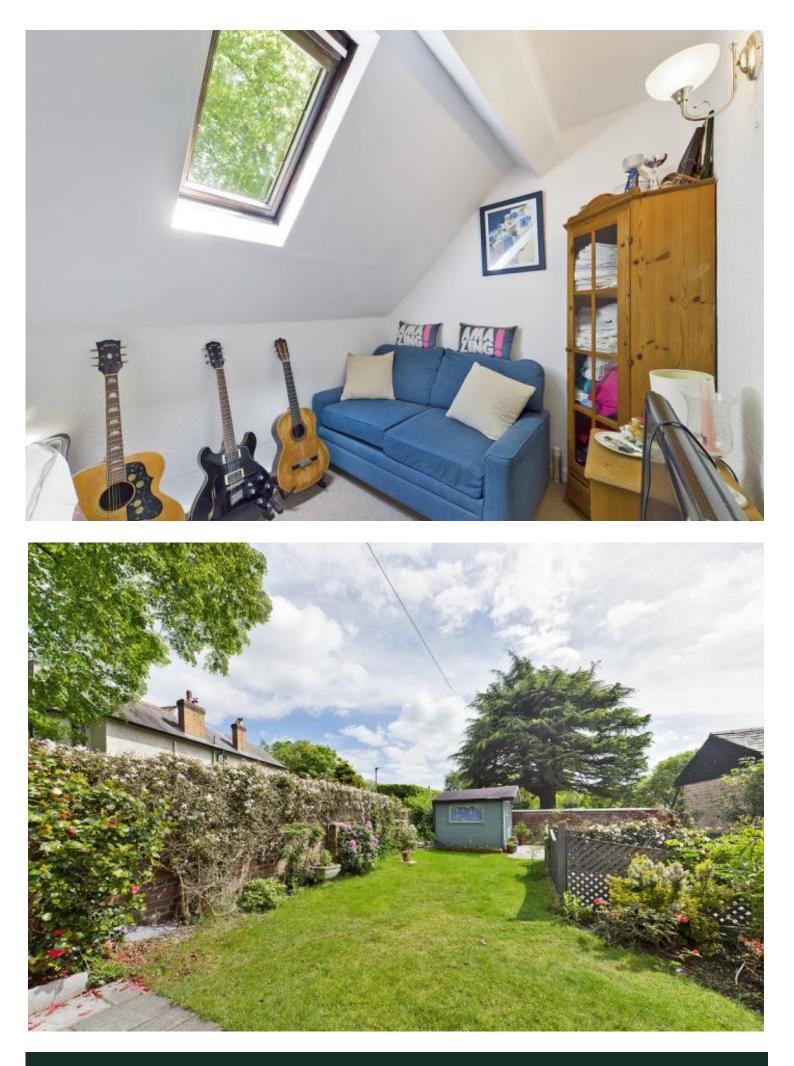

On the first floor there are two bedrooms, the largest of which lies to the front of the property and plays host to built-in storage. There is a bathroom with a shower over the bath.

Externally, the garden lies to the rear of the property and is a most attractive feature of the home. The garden is designed with low maintenance in mind with a good-sized patio area, mature and well stocked borders and beautiful sandstone walls marking the boundary. A short walk from the property there is a carport with a slate roof which provides allocated parking for one vehicle.