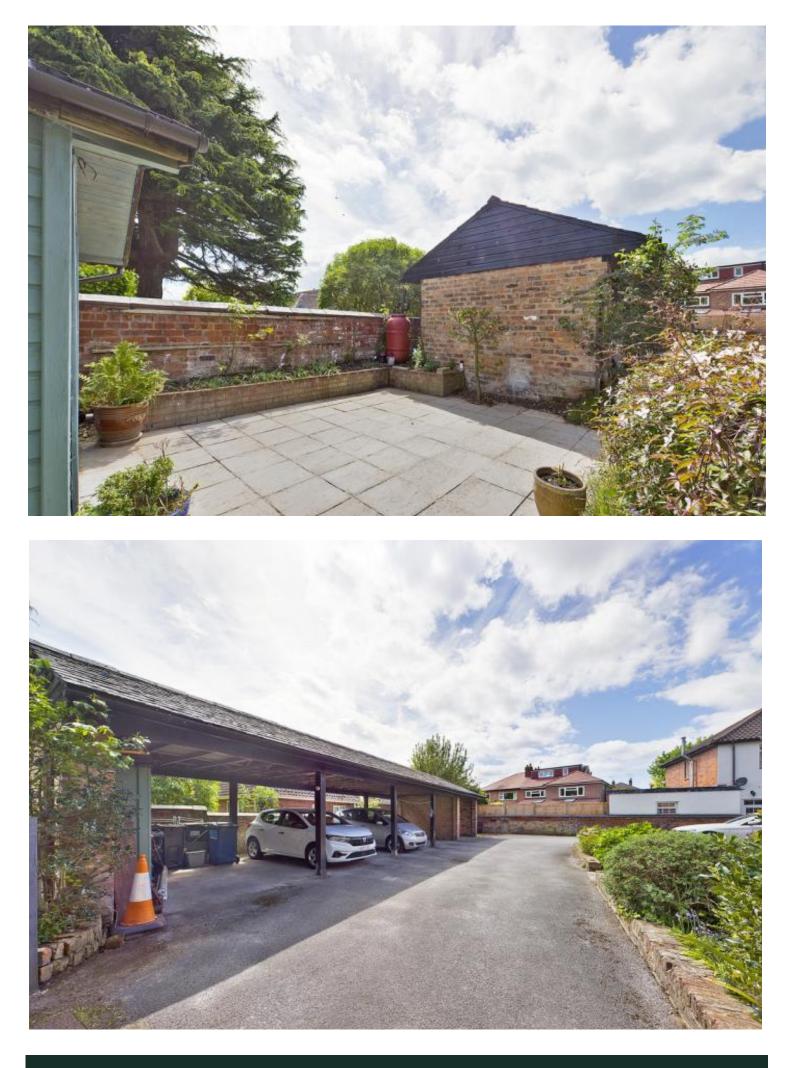

On the first floor there are two bedrooms, the largest of which lies to the front of the property and plays host to built-in storage. There is a bathroom with a shower over the bath.

Externally, the garden lies to the rear of the property and is a most attractive feature of the home. The garden is designed with low maintenance in mind with a good-sized patio area, mature and well stocked borders and beautiful sandstone walls marking the boundary. A short walk from the property there is a carport with a slate roof which provides allocated parking for one vehicle.