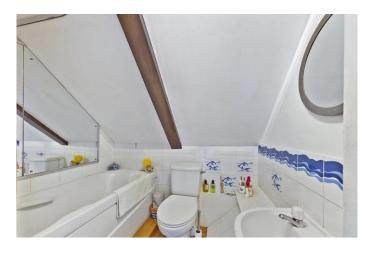

On the first floor there are two bedrooms, the largest of which lies to the front of the property and plays host to built-in storage. There is a bathroom with a shower over the bath.

Externally, the garden lies to the rear of the property and is a most attractive feature of the home. The garden is designed with low maintenance in mind with a good-sized patio area, mature and well stocked borders and beautiful sandstone walls marking the boundary. A short walk from the property there is a carport with a slate roof which provides allocated parking for one vehicle.