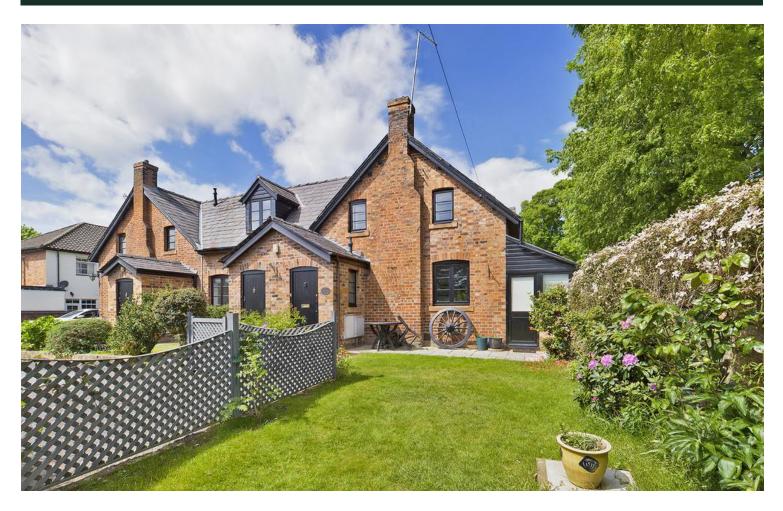

#### COMMENT FROM SAM JOHNSON OF HUPHREYS

Situated in the picture-perfect village of Christleton, this former school house stands proud within a conservation area of this most sought-after locale. It is well placed for a host of local amenities, including revered local schooling as well as a public house, easy access to Chester city centre and an abundance of countryside and canal side walks.

On the first floor there are two bedrooms, the largest of which lies to the front of the property and plays host to built-in storage. There is a bathroom with a shower over the bath.

Externally, the garden lies to the rear of the property and is a most attractive feature of the home. The garden is designed with low maintenance in mind with a good-sized patio area, mature and well stocked borders and beautiful sandstone walls marking the boundary. A short walk from the property there is a carport with a slate roof which provides allocated parking for one vehicle.