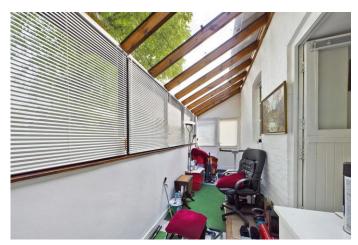

With stunning garden, a pathway leads to the front door of the property and provides a taste of what's to come. Once inside you will find an entrance leading through to the main accommodation. A living room lies to the front of the property, with rear aspect windows enjoying views of the garden. Beyond sits a well-appointed kitchen with a range of wooden units. You will also find a breakfast room.