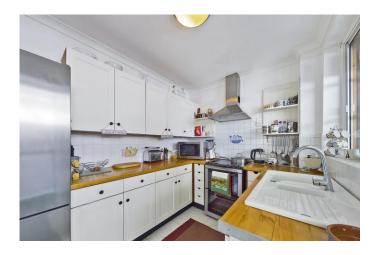

With stunning garden, a pathway leads to the front door of the property and provides a taste of what's to come. Once inside you will find an entrance leading through to the main accommodation. A living room lies to the front of the property, with rear aspect windows enjoying views of the garden. Beyond sits a well-appointed kitchen with a range of wooden units. You will also find a breakfast room.