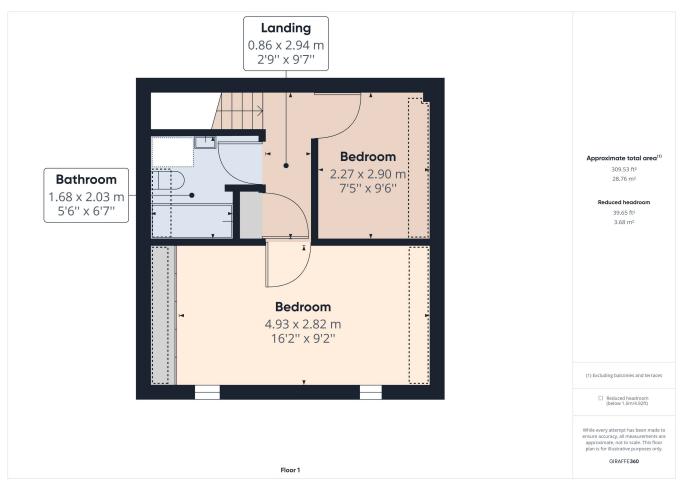

With stunning garden, a pathway leads to the front door of the property and provides a taste of what's to come. Once inside you will find an entrance leading through to the main accommodation. A living room lies to the front of the property, with rear aspect windows enjoying views of the garden. Beyond sits a well-appointed kitchen with a range of wooden units. You will also find a breakfast room.

On the first floor there are two bedrooms, the largest of which lies to the front of the property and plays host to built-in storage. There is a bathroom with a shower over the bath.

Externally, the garden lies to the rear of the property and is a most attractive feature of the home. The garden is designed with low maintenance in mind with a good-sized patio area, mature and well stocked borders and beautiful sandstone walls marking the boundary. A short walk from the property there is a carport with a slate roof which provides allocated parking for one vehicle.

#### LAYOUT AND DIMENSIONS

Please refer to the floorplan

1. Money Laundering Regulations: Intending purchasers will be asked to produce identification documentation at a later stage and we would ask for your co-operation in order that there will be no delay in agreeing the sale.