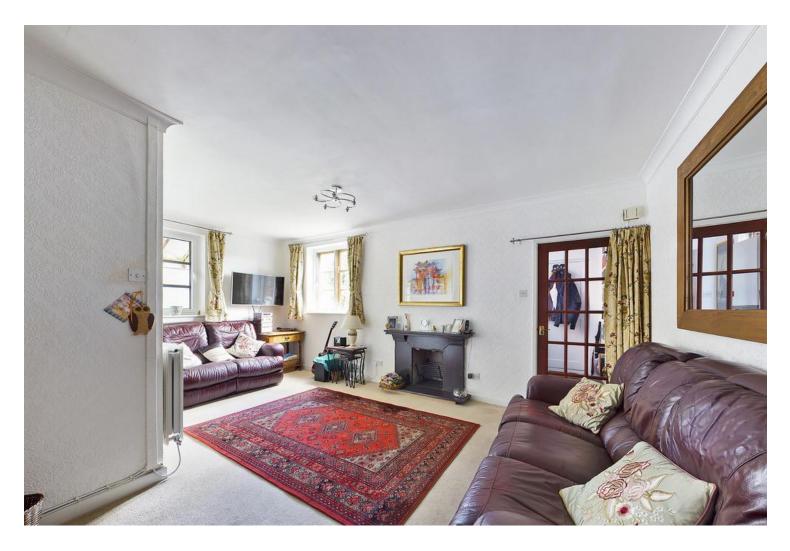

With stunning garden, a pathway leads to the front door of the property and provides a taste of what's to come. Once inside you will find an entrance leading through to the main accommodation. A living room lies to the front of the property, with rear aspect windows enjoying views of the garden. Beyond sits a well-appointed kitchen with a range of wooden units. You will also find a breakfast room.