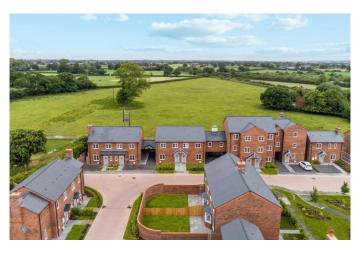

#### **BRIEF DESCRIPTION**

Beeston View, Tattenhall, Cheshire, CH3 9DD

A 50% shared ownership buying opportunity with up to 75% initial purchase available.

Located within walking distance of Tattenhall village centre whilst enjoying a rural position with the Shropshire Union canal as well a stone's throw away, this is a hugely exciting development in Cheshire, the like of which is extremely rare. One of the most unusual aspects of the site is that nearly every property that has been developed is unique.

The Tiverton is a two-bedroom mews home that offers a flexible feel. It is offered to the market as a 50% share with rent remaining payable on the remaining percentage.

The site is a small development and has a range of interesting amenities on the doorstep that include, the Tattenhall marina, Cheshire Ice Cream Farm as well as good schooling and a well stocked shop found within Tattenhall village itself.