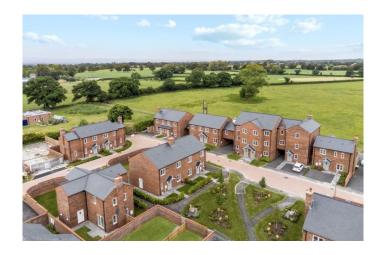

#### **BRIEF DESCRIPTION**

Beeston View, Tattenhall, Cheshire, CH3 9DD

A 50% shared ownership buying opportunity with up to 75% initial purchase available.

Located within walking distance of Tattenhall village centre whilst enjoying a rural position with the Shropshire Union canal as well a stone's throw away, this is a hugely exciting development in Cheshire, the like of which is extremely rare. One of the most unusual aspects of the site is that nearly every property that has been developed is unique.

The Tiverton is a two-bedroom mews home that offers a flexible feel. It is offered to the market as a 50% share with rent remaining payable on the remaining percentage.

The site is a small development and has a range of interesting amenities on the doorstep that include, the Tattenhall marina, Cheshire Ice Cream Farm as well as good schooling and a well stocked shop found within Tattenhall village itself.