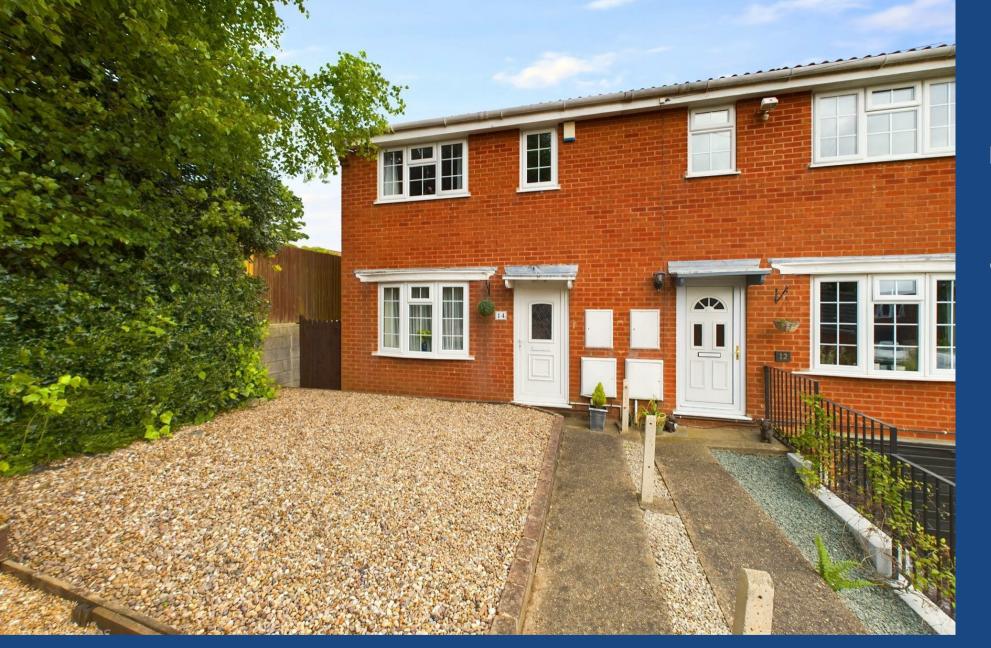

## **About This Property**

Located at the end of a cul-de-sac in Carlton, this charming semi-detached house offers an ideal home for families or professionals seeking peace and convenience. The property features three well-proportioned bedrooms, two of which are equipped with fitted wardrobes. An inviting entrance hall with durable laminate flooring leads to a spacious lounge/dining room, complete with a gas fire, a bow window to the front elevation and a handy understairs storage cupboard. The modern kitchen is designed with white units, timber-effect work surfaces and an integrated oven and hob. The bathroom is fitted with a white suite and benefits from an electric shower. For comfort throughout the seasons, the home is equipped with combination gas central heating and UPVC double glazing, complemented by a security alarm system for peace of mind. Outside, the low-maintenance enclosed rear garden offers a patio and gravelled areas for outdoor relaxation. A garage located in a nearby communal block adds further convenience.

- Semi-detached house situated at the end of a quiet cul-de-sac
- Three bedrooms, bedrooms one and two with fitted wardrobes
- Entrance hall with laminate flooring
- Lounge/dining room with gas fire and bow window to the front elevation and understairs storage cupboard
- Modern kitchen with white units, timber effect work surfaces and integrated oven and hob
- Bathroom/Wc with white suite and electric shower
- Combination gas central heating, UPVC double glazing, alarm system
- Low maintenance enclosed rear garden with patio and gravelled areas
- Garage situated in a communal block