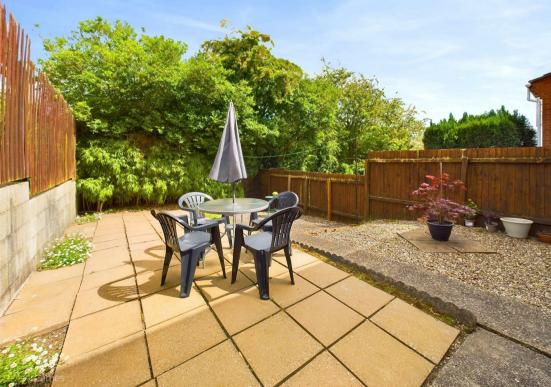

## **About This Property**

Located at the end of a cul-de-sac in Carlton, this charming semi-detached house offers an ideal home for families or professionals seeking peace and convenience. The property features three well-proportioned bedrooms, two of which are equipped with fitted wardrobes. An inviting entrance hall with durable laminate flooring leads to a spacious lounge/dining room, complete with a gas fire, a bow window to the front elevation and a handy understairs storage cupboard. The modern kitchen is designed with white units, timber-effect work surfaces and an integrated oven and hob. The bathroom is fitted with a white suite and benefits from an electric shower. For comfort throughout the seasons, the home is equipped with combination gas central heating and UPVC double glazing, complemented by a security alarm system for peace of mind. Outside, the low-maintenance enclosed rear garden offers a patio and gravelled areas for outdoor relaxation. A garage located in a nearby communal block adds further convenience.

- Semi-detached house situated at the end of a quiet cul-de-sac
- Three bedrooms, bedrooms one and two with fitted wardrobes
- Entrance hall with laminate flooring
- Lounge/dining room with gas fire and bow window to the front elevation and understairs storage cupboard
- Modern kitchen with white units, timber effect work surfaces and integrated oven and hob
- Bathroom/Wc with white suite and electric shower
- Combination gas central heating, UPVC double glazing, alarm system
- Low maintenance enclosed rear garden with patio and gravelled areas
- Garage situated in a communal block