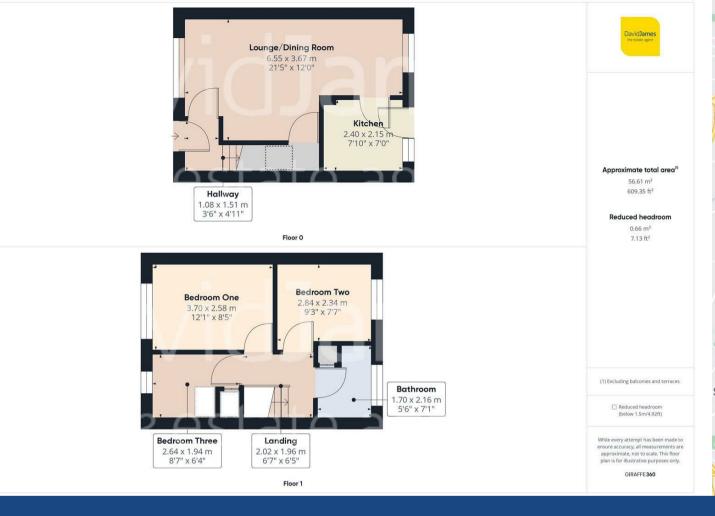

## **About This Property**

Located at the end of a cul-de-sac in Carlton, this charming semi-detached house offers an ideal home for families or professionals seeking peace and convenience. The property features three well-proportioned bedrooms, two of which are equipped with fitted wardrobes. An inviting entrance hall with durable laminate flooring leads to a spacious lounge/dining room, complete with a gas fire, a bow window to the front elevation and a handy understairs storage cupboard. The modern kitchen is designed with white units, timber-effect work surfaces and an integrated oven and hob. The bathroom is fitted with a white suite and benefits from an electric shower. For comfort throughout the seasons, the home is equipped with combination gas central heating and UPVC double glazing, complemented by a security alarm system for peace of mind. Outside, the low-maintenance enclosed rear garden offers a patio and gravelled areas for outdoor relaxation. A garage located in a nearby communal block adds further convenience.

- Semi-detached house situated at the end of a quiet cul-de-sac
- Three bedrooms, bedrooms one and two with fitted wardrobes
- Entrance hall with laminate flooring
- Lounge/dining room with gas fire and bow window to the front elevation and understairs storage cupboard
- Modern kitchen with white units, timber effect work surfaces and integrated oven and hob
- Bathroom/Wc with white suite and electric shower
- Combination gas central heating, UPVC double glazing, alarm system
- Low maintenance enclosed rear garden with patio and gravelled areas
- Garage situated in a communal block