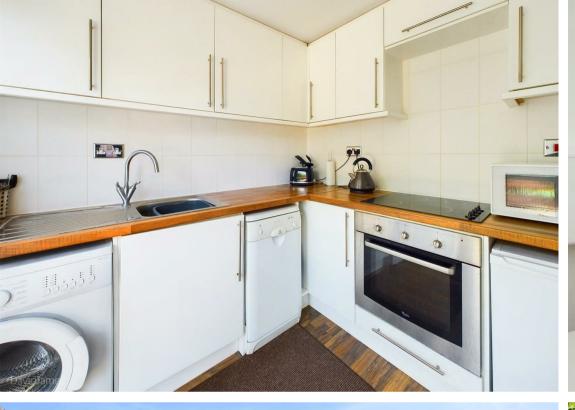

## **About This Property**

Located at the end of a cul-de-sac in Carlton, this charming semi-detached house offers an ideal home for families or professionals seeking peace and convenience. The property features three well-proportioned bedrooms, two of which are equipped with fitted wardrobes. An inviting entrance hall with durable laminate flooring leads to a spacious lounge/dining room, complete with a gas fire, a bow window to the front elevation and a handy understairs storage cupboard. The modern kitchen is designed with white units, timber-effect work surfaces and an integrated oven and hob. The bathroom is fitted with a white suite and benefits from an electric shower. For comfort throughout the seasons, the home is equipped with combination gas central heating and UPVC double glazing, complemented by a security alarm system for peace of mind. Outside, the low-maintenance enclosed rear garden offers a patio and gravelled areas for outdoor relaxation. A garage located in a nearby communal block adds further convenience.

- Semi-detached house situated at the end of a quiet cul-de-sac
- Three bedrooms, bedrooms one and two with fitted wardrobes
- Entrance hall with laminate flooring
- Lounge/dining room with gas fire and bow window to the front elevation and understairs storage cupboard
- Modern kitchen with white units, timber effect work surfaces and integrated oven and hob
- Bathroom/Wc with white suite and electric shower
- Combination gas central heating, UPVC double glazing, alarm system
- Low maintenance enclosed rear garden with patio and gravelled areas
- Garage situated in a communal block