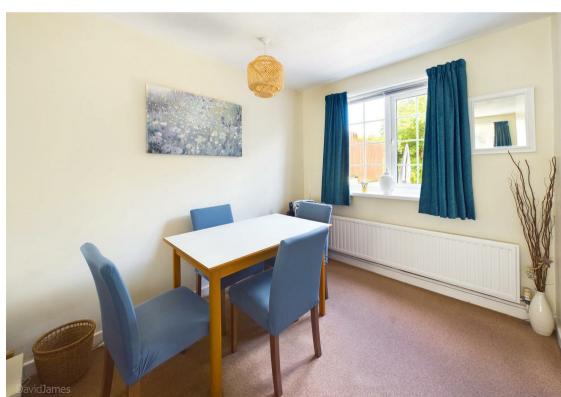

## **About This Property**

Located at the end of a cul-de-sac in Carlton, this charming semi-detached house offers an ideal home for families or professionals seeking peace and convenience. The property features three well-proportioned bedrooms, two of which are equipped with fitted wardrobes. An inviting entrance hall with durable laminate flooring leads to a spacious lounge/dining room, complete with a gas fire, a bow window to the front elevation and a handy understairs storage cupboard. The modern kitchen is designed with white units, timber-effect work surfaces and an integrated oven and hob. The bathroom is fitted with a white suite and benefits from an electric shower. For comfort throughout the seasons, the home is equipped with combination gas central heating and UPVC double glazing, complemented by a security alarm system for peace of mind. Outside, the low-maintenance enclosed rear garden offers a patio and gravelled areas for outdoor relaxation. A garage located in a nearby communal block adds further convenience.

- Semi-detached house situated at the end of a quiet cul-de-sac
- Three bedrooms, bedrooms one and two with fitted wardrobes
- Entrance hall with laminate flooring
- Lounge/dining room with gas fire and bow window to the front elevation and understairs storage cupboard
- Modern kitchen with white units, timber effect work surfaces and integrated oven and hob
- Bathroom/Wc with white suite and electric shower
- Combination gas central heating, UPVC double glazing, alarm system
- Low maintenance enclosed rear garden with patio and gravelled areas
- Garage situated in a communal block