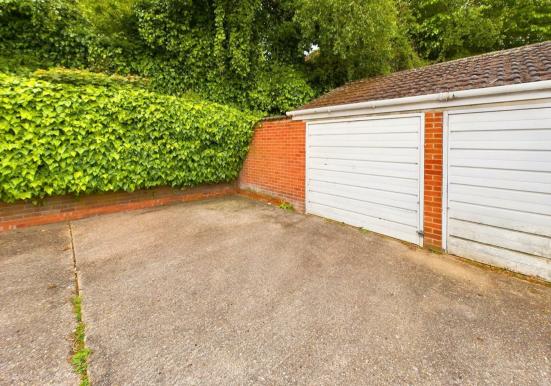

## **About This Property**

Located at the end of a cul-de-sac in Carlton, this charming semi-detached house offers an ideal home for families or professionals seeking peace and convenience. The property features three well-proportioned bedrooms, two of which are equipped with fitted wardrobes. An inviting entrance hall with durable laminate flooring leads to a spacious lounge/dining room, complete with a gas fire, a bow window to the front elevation and a handy understairs storage cupboard. The modern kitchen is designed with white units, timber-effect work surfaces and an integrated oven and hob. The bathroom is fitted with a white suite and benefits from an electric shower. For comfort throughout the seasons, the home is equipped with combination gas central heating and UPVC double glazing, complemented by a security alarm system for peace of mind. Outside, the low-maintenance enclosed rear garden offers a patio and gravelled areas for outdoor relaxation. A garage located in a nearby communal block adds further convenience.

- Semi-detached house situated at the end of a quiet cul-de-sac
- Three bedrooms, bedrooms one and two with fitted wardrobes
- Entrance hall with laminate flooring
- Lounge/dining room with gas fire and bow window to the front elevation and understairs storage cupboard
- Modern kitchen with white units, timber effect work surfaces and integrated oven and hob
- Bathroom/Wc with white suite and electric shower
- Combination gas central heating, UPVC double glazing, alarm system
- Low maintenance enclosed rear garden with patio and gravelled areas
- Garage situated in a communal block