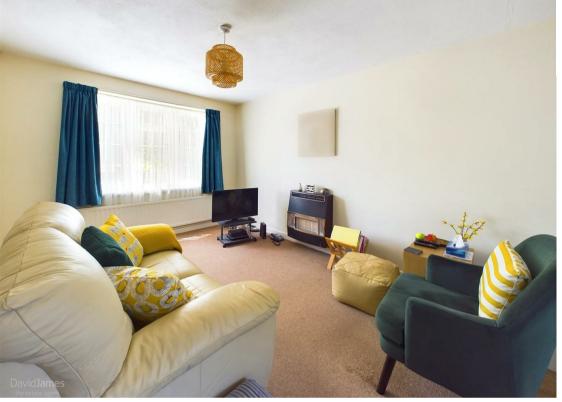

## **About This Property**

Located at the end of a cul-de-sac in Carlton, this charming semi-detached house offers an ideal home for families or professionals seeking peace and convenience. The property features three well-proportioned bedrooms, two of which are equipped with fitted wardrobes. An inviting entrance hall with durable laminate flooring leads to a spacious lounge/dining room, complete with a gas fire, a bow window to the front elevation and a handy understairs storage cupboard. The modern kitchen is designed with white units, timber-effect work surfaces and an integrated oven and hob. The bathroom is fitted with a white suite and benefits from an electric shower. For comfort throughout the seasons, the home is equipped with combination gas central heating and UPVC double glazing, complemented by a security alarm system for peace of mind. Outside, the low-maintenance enclosed rear garden offers a patio and gravelled areas for outdoor relaxation. A garage located in a nearby communal block adds further convenience.

- Semi-detached house situated at the end of a quiet cul-de-sac
- Three bedrooms, bedrooms one and two with fitted wardrobes
- Entrance hall with laminate flooring
- Lounge/dining room with gas fire and bow window to the front elevation and understairs storage cupboard
- Modern kitchen with white units, timber effect work surfaces and integrated oven and hob
- Bathroom/Wc with white suite and electric shower
- Combination gas central heating, UPVC double glazing, alarm system
- Low maintenance enclosed rear garden with patio and gravelled areas
- Garage situated in a communal block