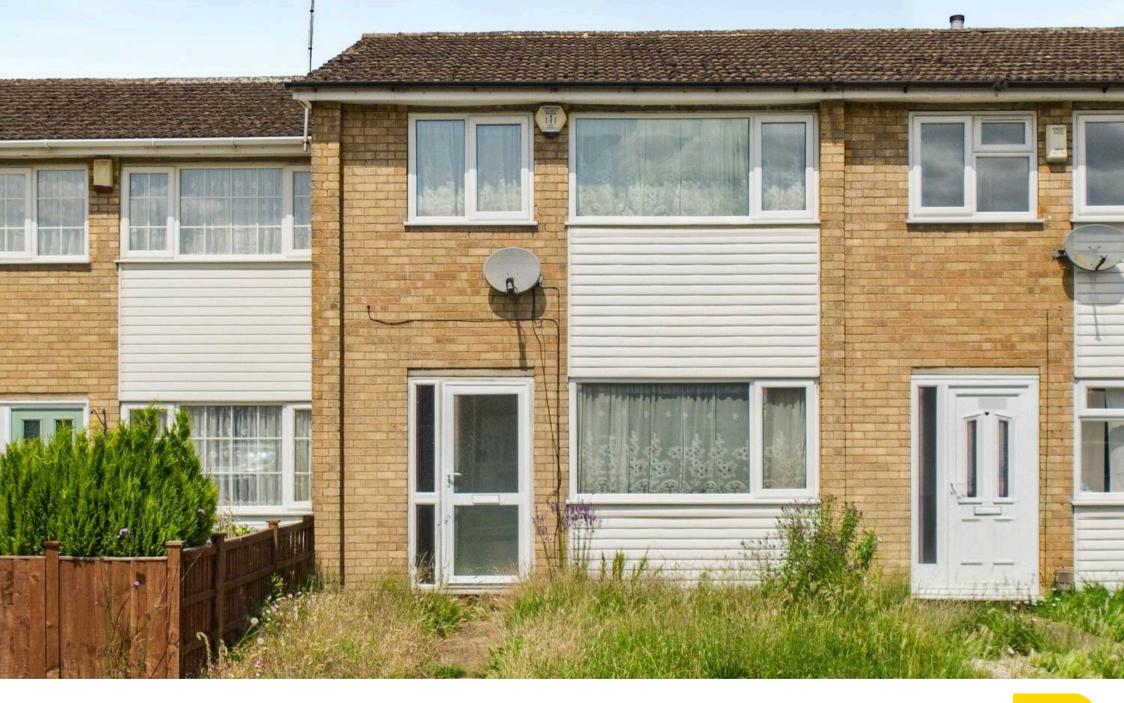

## Nottingham, Nottingham

No Chain. Mid-terrace house requiring full modernisation. Conveniently located for Carlton and Nottingham with lounge and dining/kitchen, three bedrooms a three-piece bathroom suite and rear garden.

Council Tax band: A

Tenure: Freehold

EPC Energy Efficiency Rating: D

EPC Environmental Impact Rating:

- Mid-terrace house sold with no upward chain
- Three bedrooms (main bedroom with open wardrobe storage)
- Requires modernisation, ideal for investors or first time buyers
- Lounge with feature brick wall and fireplace
- Dining kitchen with patio doors overlooking the rear garden
- Bathroom/Wc with white suite and electric shower
- Gas central heating
- Enclosed rear garden
- Westerly-facing rear aspect
- Conveniently located near Carlton and easy access to Nottingham City Centre