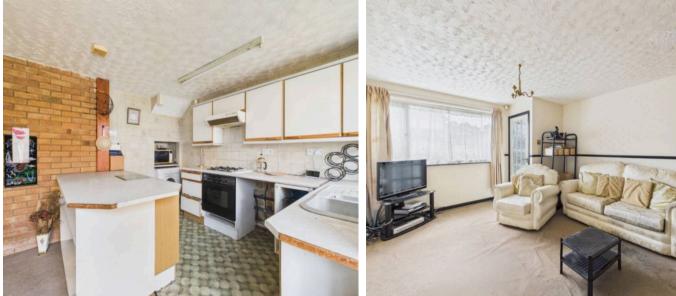

Council Tax band: A

Tenure: Freehold

EPC Energy Efficiency Rating: D

EPC Environmental Impact Rating:

- Mid-terrace house sold with no upward chain
- Three bedrooms (main bedroom with open wardrobe storage)
- Requires modernisation, ideal for investors or first time buyers
- Lounge with feature brick wall and fireplace
- Dining kitchen with patio doors overlooking the rear garden
- Bathroom/Wc with white suite and electric shower
- Gas central heating
- Enclosed rear garden
- Westerly-facing rear aspect
- Conveniently located near Carlton and easy access to Nottingham City Centre