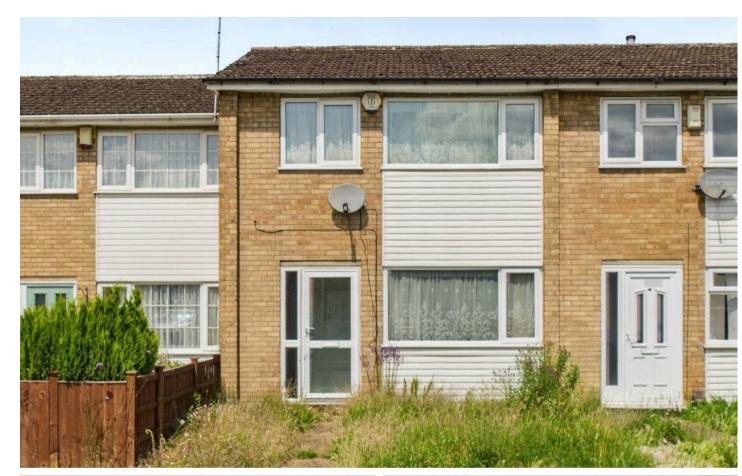

## Nottingham, Nottingham

No Chain. Mid-terrace house requiring full modernisation. Conveniently located for Carlton and Nottingham with lounge and dining/kitchen, three bedrooms a three-piece bathroom suite and rear garden.

Council Tax band: A

Tenure: Freehold

EPC Energy Efficiency Rating: D

EPC Environmental Impact Rating:

- Mid-terrace house sold with no upward chain
- Three bedrooms (main bedroom with open wardrobe storage)
- Requires modernisation, ideal for investors or first time buyers
- Lounge with feature brick wall and fireplace
- Dining kitchen with patio doors overlooking the rear garden
- Bathroom/Wc with white suite and electric shower
- Gas central heating
- Enclosed rear garden
- Westerly-facing rear aspect
- Conveniently located near Carlton and easy access to Nottingham City Centre