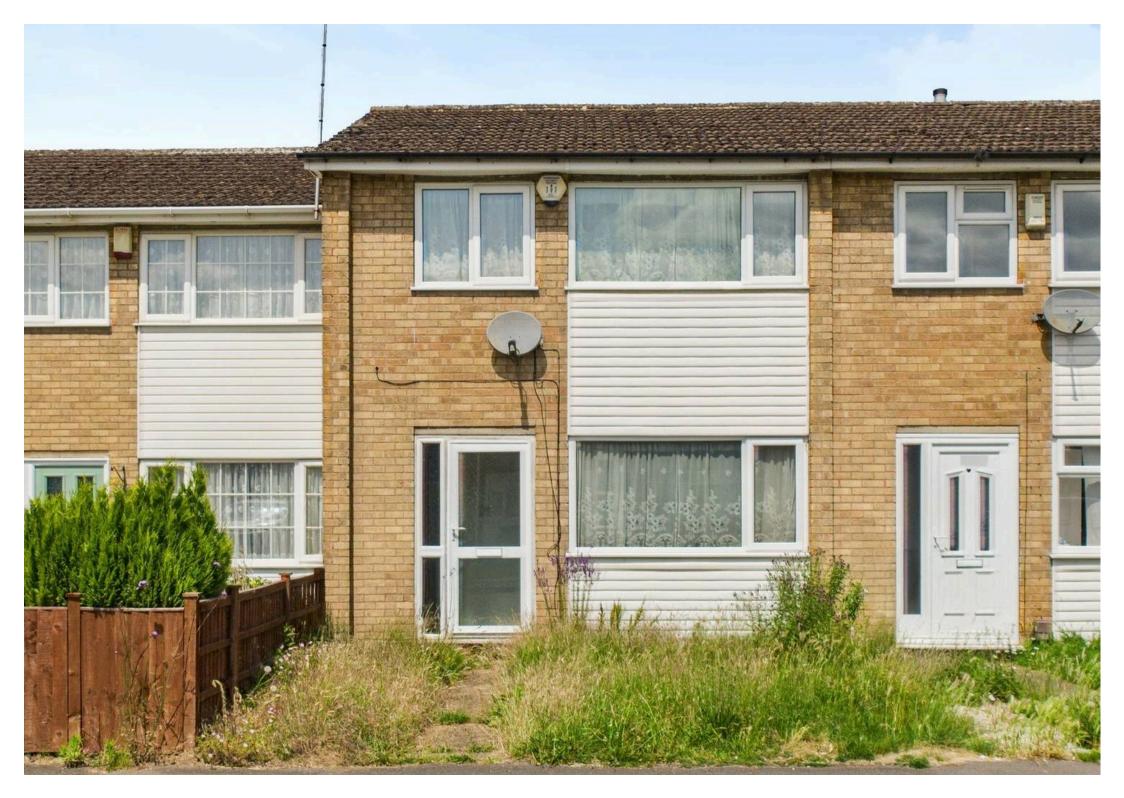

## Nottingham, Nottingham

No Chain. Mid-terrace house requiring full modernisation. Conveniently located for Carlton and Nottingham with lounge and dining/kitchen, three bedrooms a three-piece bathroom suite and rear garden.

Council Tax band: A

Tenure: Freehold

EPC Energy Efficiency Rating: D

EPC Environmental Impact Rating:

- Mid-terrace house sold with no upward chain
- Three bedrooms (main bedroom with open wardrobe storage)
- Requires modernisation, ideal for investors or first time buyers
- Lounge with feature brick wall and fireplace
- Dining kitchen with patio doors overlooking the rear garden
- Bathroom/Wc with white suite and electric shower
- Gas central heating
- Enclosed rear garden
- Westerly-facing rear aspect
- Conveniently located near Carlton and easy access to Nottingham City Centre