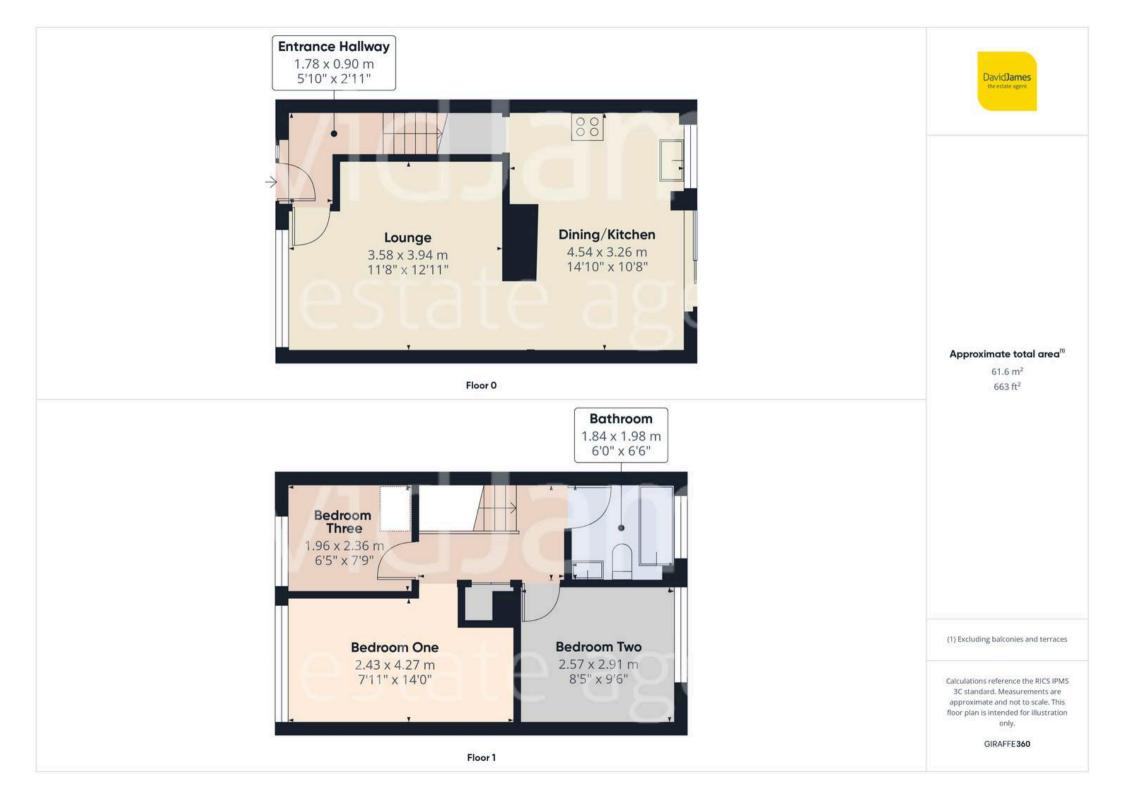

Council Tax band: A

Tenure: Freehold

EPC Energy Efficiency Rating: D

EPC Environmental Impact Rating:

- Mid-terrace house sold with no upward chain
- Three bedrooms (main bedroom with open wardrobe storage)
- Requires modernisation, ideal for investors or first time buyers
- Lounge with feature brick wall and fireplace
- Dining kitchen with patio doors overlooking the rear garden
- Bathroom/Wc with white suite and electric shower
- Gas central heating
- Enclosed rear garden
- Westerly-facing rear aspect
- Conveniently located near Carlton and easy access to Nottingham City Centre