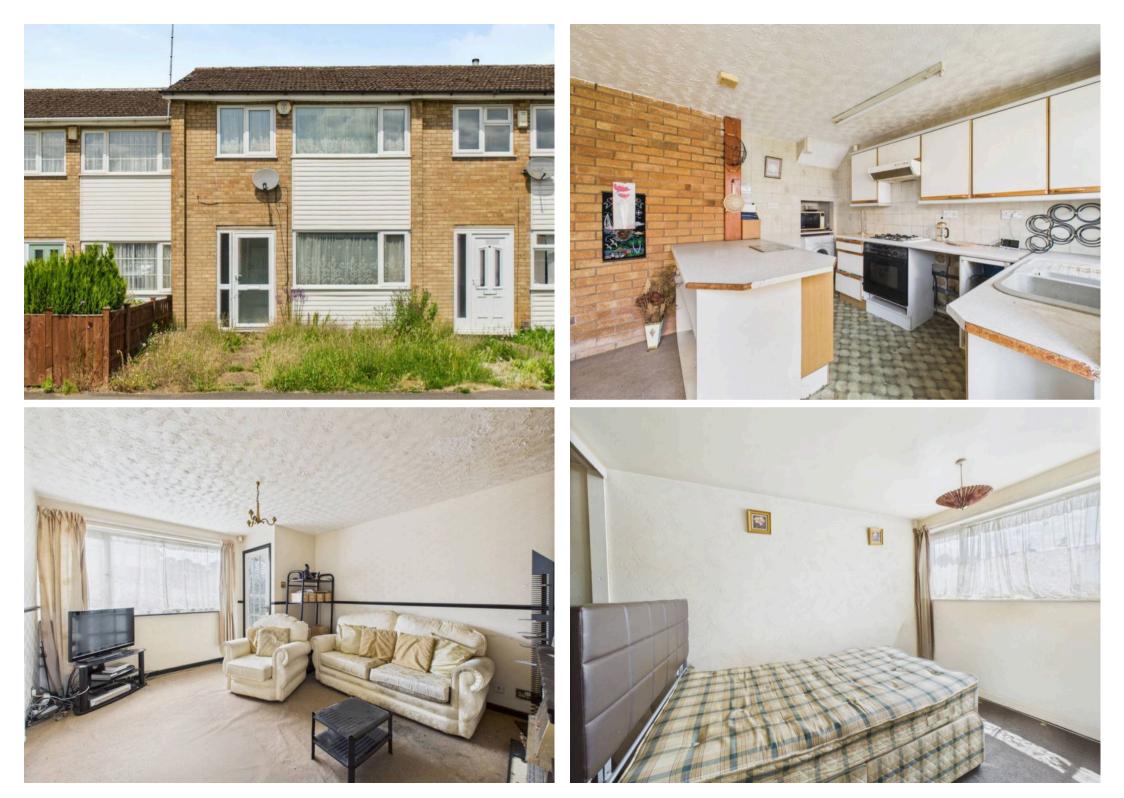

## Nottingham, Nottingham

No Chain. Mid-terrace house requiring full modernisation. Conveniently located for Carlton and Nottingham with lounge and dining/kitchen, three bedrooms a three-piece bathroom suite and rear garden.

Council Tax band: A

Tenure: Freehold

EPC Energy Efficiency Rating: D

EPC Environmental Impact Rating:

- Mid-terrace house sold with no upward chain
- Three bedrooms (main bedroom with open wardrobe storage)
- Requires modernisation, ideal for investors or first time buyers
- Lounge with feature brick wall and fireplace
- Dining kitchen with patio doors overlooking the rear garden
- Bathroom/Wc with white suite and electric shower
- Gas central heating
- Enclosed rear garden
- Westerly-facing rear aspect
- Conveniently located near Carlton and easy access to Nottingham City Centre