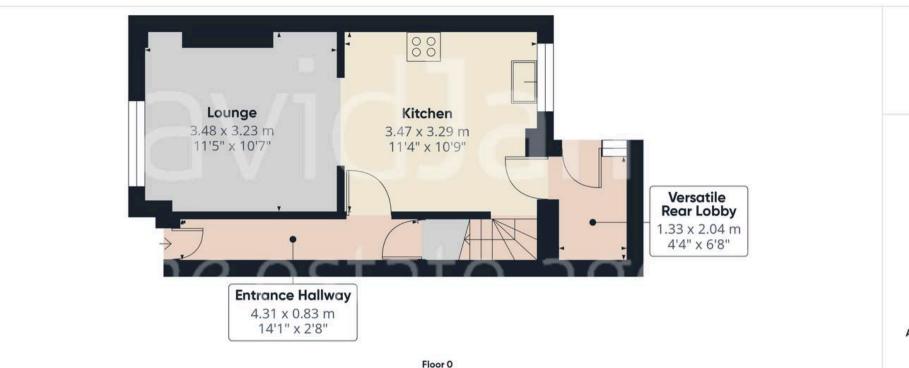

Council Tax band: A

Tenure: Freehold

EPC Energy Efficiency Rating: D

EPC Environmental Impact Rating: D

- Recently-renovated mid-terrace property
- Offered to the market with no upward chain
- Ideal for first-time buyers or buy-to-let investors
- Within walking distance of Nottingham City Centre and frequent bus services
- Bright, spacious and neutrally decorated lounge
- Modern Howdens kitchen with integrated Hotpoint appliances
- Versatile rear lobby offers extra space and garden access
- Two first floor bedrooms
- Newly-fitted modern bathroom with a threepiece white suite
- Private low-maintenance garden with lawn and patio seating space

DavidJames the estate agent

56.3 m<sup>2</sup> 606 ft<sup>2</sup>

(1) Excluding balconies and terraces

Calculations reference the RICS IPMS 3C standard. Measurements are approximate and not to scale. This floor plan is intended for illustration only.