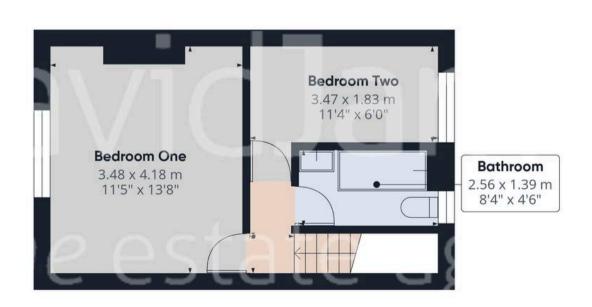

Council Tax band: A

Tenure: Freehold

EPC Energy Efficiency Rating: D

EPC Environmental Impact Rating: D

- Recently-renovated mid-terrace property
- Offered to the market with no upward chain
- Ideal for first-time buyers or buy-to-let investors
- Within walking distance of Nottingham City Centre and frequent bus services
- Bright, spacious and neutrally decorated lounge
- Modern Howdens kitchen with integrated Hotpoint appliances
- Versatile rear lobby offers extra space and garden access
- Two first floor bedrooms
- Newly-fitted modern bathroom with a threepiece white suite
- Private low-maintenance garden with lawn and patio seating space

DavidJames the estate agent

56.3 m<sup>2</sup> 606 ft<sup>2</sup>

(1) Excluding balconies and terraces

Calculations reference the RICS IPMS 3C standard. Measurements are approximate and not to scale. This floor plan is intended for illustration only.

GIRAFFE360

Floor 1