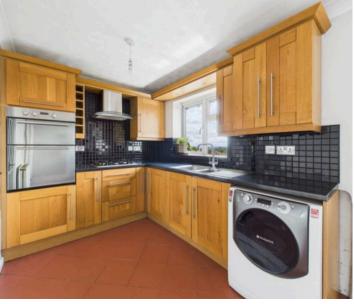

Council Tax band: A

Tenure: Leasehold

**EPC Energy Efficiency Rating: C** 

**EPC Environmental Impact Rating:** 

- First floor maisonette available to cash-buyers only
- Offered to the market with no upward chain
- Within easy reach of both Mapperley and Carlton's amenities as well as frequent bus services
- Bright and spacious lounge with a feature fireplace
- Breakfast kitchen with terracotta-style flooring, fitted shaker-style units and integrated appliances
- Two well-proportioned double bedrooms
- Bathroom with a three-piece white suite and an electric shower
- Private ground floor entrance hall with a versatile home office/storage space
- Baxi boiler with remaining warranty
- Garage with power and lighting plus additional parking space in front of the garage