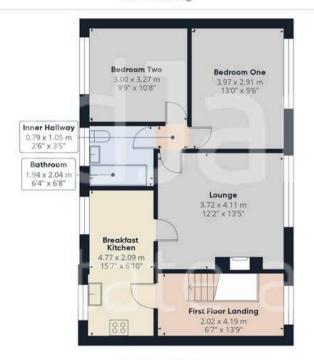

#### Floor 0 Building 1

Floor 1 Building 1

#### Approximate total area<sup>(1)</sup>

71.4 m<sup>2</sup> 770 ft<sup>2</sup>

#### Reduced headroom

0.8 m<sup>2</sup> 9 ft<sup>2</sup>

(1) Excluding balconies and terraces

Reduced headroom

------ Below 1.5 m/5 ft

While every attempt has been made to ensure accuracy, all measurements are approximate, not to scale. This floor plan is for illustrative purposes only.

Calculations are based on RICS IPMS 3C standard.

GIRAFFE360