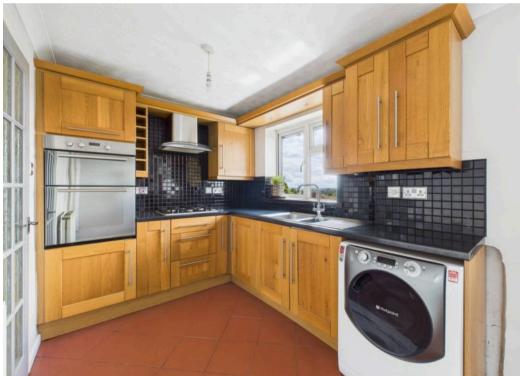

Council Tax band: A

Tenure: Leasehold

**EPC Energy Efficiency Rating: C** 

**EPC Environmental Impact Rating:** 

- First floor maisonette available to cash-buyers only
- Offered to the market with no upward chain
- Within easy reach of both Mapperley and Carlton's amenities as well as frequent bus services
- Bright and spacious lounge with a feature fireplace
- Breakfast kitchen with terracotta-style flooring, fitted shaker-style units and integrated appliances
- Two well-proportioned double bedrooms
- Bathroom with a three-piece white suite and an electric shower
- Private ground floor entrance hall with a versatile home office/storage space
- Baxi boiler with remaining warranty
- Garage with power and lighting plus additional parking space in front of the garage