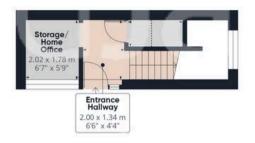

#### Floor 0 Building 1

Floor 1 Building 1

#### Approximate total area<sup>(1)</sup>

71.4 m<sup>2</sup> 770 ft<sup>2</sup>

#### Reduced headroom

0.8 m<sup>2</sup> 9 ft<sup>2</sup>

(1) Excluding balconies and terraces

Reduced headroom

------ Below 1.5 m/5 ft

While every attempt has been made to ensure accuracy, all measurements are approximate, not to scale. This floor plan is for illustrative purposes only.

Calculations are based on RICS IPMS 3C standard.

GIRAFFE360