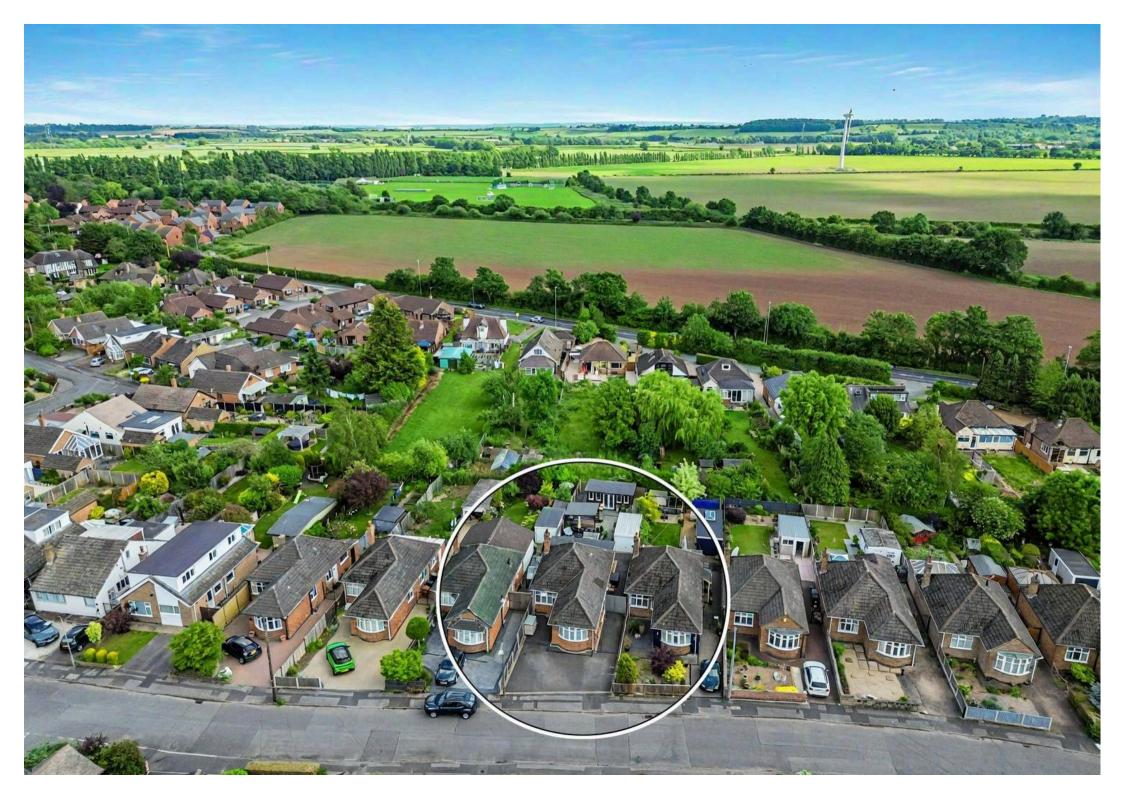

28 Bulcote Drive, Burton Joyce - NG14 5AX Guide Price £375,000

## 28 Bulcote Drive

Burton Joyce, Nottingham

Well-presented and extended 2 double bed bungalow ideal for those seeking single-storey village living! Open lounge and dining kitchen, modern bathroom and a SE-facing garden with studio/outbuilding.

Council Tax band: C

Tenure: Freehold

EPC Energy Efficiency Rating: D

**EPC Environmental Impact Rating:** 

- Beautifully presented and extended detached bungalow
- Ideal for those seeking the benefits of singlestorey living
- Good sized lounge with access to the dining/kitchen and French doors to the rear garden
- Stunning kitchen with shaker style base and wall units plus integrated appliances
- Two good sized double bedrooms (main bedroom with fitted wardrobes)
- Modern bathroom with a three-piece suite (including a Jacuzzi-style bath)
- Gas central heating with Hive controls
- Superb southerly-facing garden with multiple seating areas
- Versatile studio/outbuilding with power/lighting and electric heater (an ideal working space)
- Ample driveway with space for three vehicles, EV charger and single garage