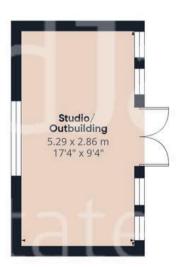

Council Tax band: C

Tenure: Freehold

EPC Energy Efficiency Rating: D

**EPC Environmental Impact Rating:** 

- Beautifully presented and extended detached bungalow
- Ideal for those seeking the benefits of singlestorey living
- Good sized lounge with access to the dining/kitchen and French doors to the rear garden
- Stunning kitchen with shaker style base and wall units plus integrated appliances
- Two good sized double bedrooms (main bedroom with fitted wardrobes)
- Modern bathroom with a three-piece suite (including a Jacuzzi-style bath)
- Gas central heating with Hive controls
- Superb southerly-facing garden with multiple seating areas
- Versatile studio/outbuilding with power/lighting and electric heater (an ideal working space)
- Ample driveway with space for three vehicles, EV charger and single garage