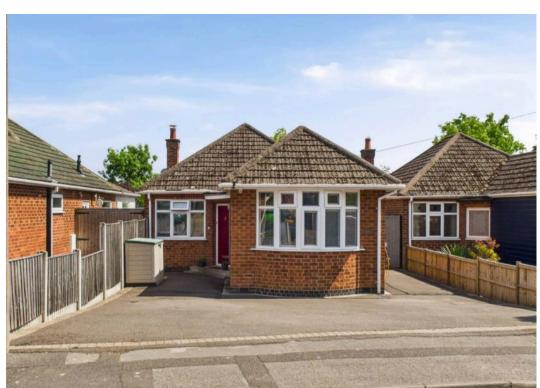

28 Bulcote Drive, Burton Joyce - NG14 5AX Guide Price £375,000

## 28 Bulcote Drive

Burton Joyce, Nottingham

Well-presented and extended 2 double bed bungalow ideal for those seeking single-storey village living! Open lounge and dining kitchen, modern bathroom and a SE-facing garden with studio/outbuilding.

Council Tax band: C

Tenure: Freehold

EPC Energy Efficiency Rating: D

**EPC Environmental Impact Rating:** 

- Beautifully presented and extended detached bungalow
- Ideal for those seeking the benefits of singlestorey living
- Good sized lounge with access to the dining/kitchen and French doors to the rear garden
- Stunning kitchen with shaker style base and wall units plus integrated appliances
- Two good sized double bedrooms (main bedroom with fitted wardrobes)
- Modern bathroom with a three-piece suite (including a Jacuzzi-style bath)
- Gas central heating with Hive controls
- Superb southerly-facing garden with multiple seating areas
- Versatile studio/outbuilding with power/lighting and electric heater (an ideal working space)
- Ample driveway with space for three vehicles, EV charger and single garage