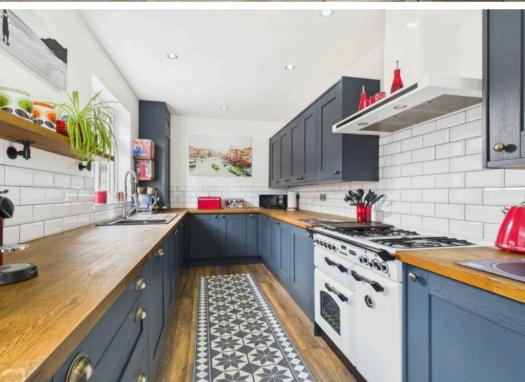

Council Tax band: C

Tenure: Freehold

EPC Energy Efficiency Rating: D

**EPC Environmental Impact Rating:** 

- Beautifully presented and extended detached bungalow
- Ideal for those seeking the benefits of singlestorey living
- Good sized lounge with access to the dining/kitchen and French doors to the rear garden
- Stunning kitchen with shaker style base and wall units plus integrated appliances
- Two good sized double bedrooms (main bedroom with fitted wardrobes)
- Modern bathroom with a three-piece suite (including a Jacuzzi-style bath)
- Gas central heating with Hive controls
- Superb southerly-facing garden with multiple seating areas
- Versatile studio/outbuilding with power/lighting and electric heater (an ideal working space)
- Ample driveway with space for three vehicles, EV charger and single garage