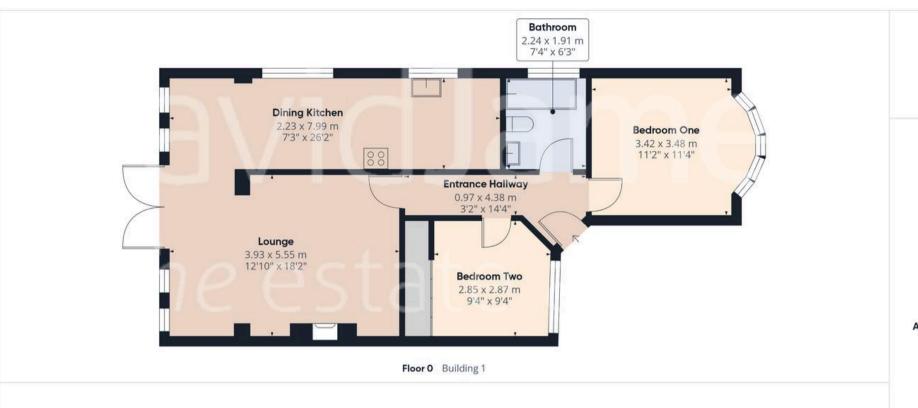

## Approximate total area<sup>(1)</sup>

86.7 m<sup>2</sup> 933 ft<sup>2</sup>

(1) Excluding balconies and terraces

While every attempt has been made to ensure accuracy, all measurements are approximate, not to scale. This floor plan is for illustrative purposes only.

Calculations are based on RICS IPMS 3C standard.

GIRAFFE360

Floor 0 Building 2