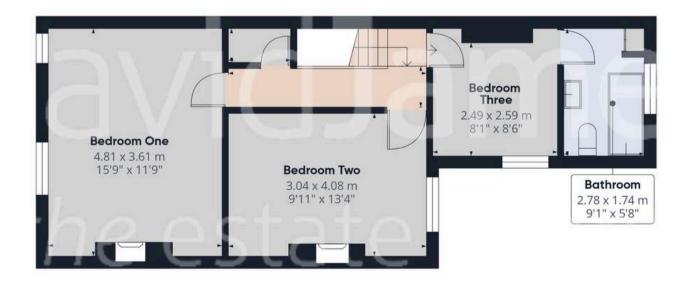

## Approximate total area<sup>(1)</sup>

100.1 m<sup>2</sup> 1077 ft<sup>2</sup>

## Reduced headroom

0.7 m<sup>2</sup> 8 ft<sup>2</sup>

Floor 1

(1) Excluding balconies and terraces

Reduced headroom

----- Below 1.5 m/5 ft

While every attempt has been made to ensure accuracy, all measurements are approximate, not to scale. This floor plan is for illustrative purposes only.

Calculations are based on RICS IPMS 3C standard.

GIRAFFE360