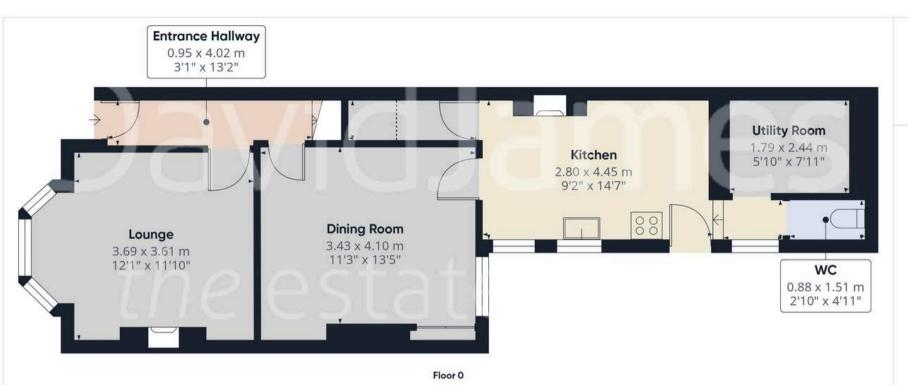

## Approximate total area<sup>(1)</sup>

100.1 m<sup>2</sup> 1077 ft<sup>2</sup>

## Reduced headroom

0.7 m<sup>2</sup> 8 ft<sup>2</sup>

Floor 1

(1) Excluding balconies and terraces

Reduced headroom

----- Below 1.5 m/5 ft

While every attempt has been made to ensure accuracy, all measurements are approximate, not to scale. This floor plan is for illustrative purposes only.

Calculations are based on RICS IPMS 3C standard.

GIRAFFE360