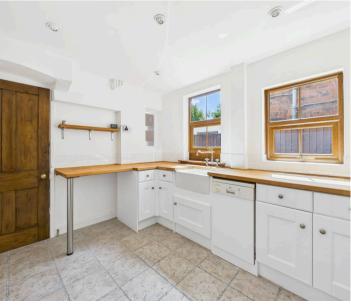

Council Tax band: A

Tenure: Freehold

**EPC Energy Efficiency Rating: D** 

EPC Environmental Impact Rating: E

- Well-presented and characterful mid-terrace house
- Offered to the market with no upward chain
- A short walk from Netherfield's amenities and frequent bus services
- Neutrally-decorated lounge with large bay window and feature fireplace
- Versatile dining/sitting room with a feature fireplace and chequered tile flooring
- Fitted kitchen with timber worktops and a separate utility space
- Ground floor WC for added convenience
- Two spacious double bedrooms
- Period-style bathroom with feature tiling
- Enclosed low-maintenance rear garden with patio area