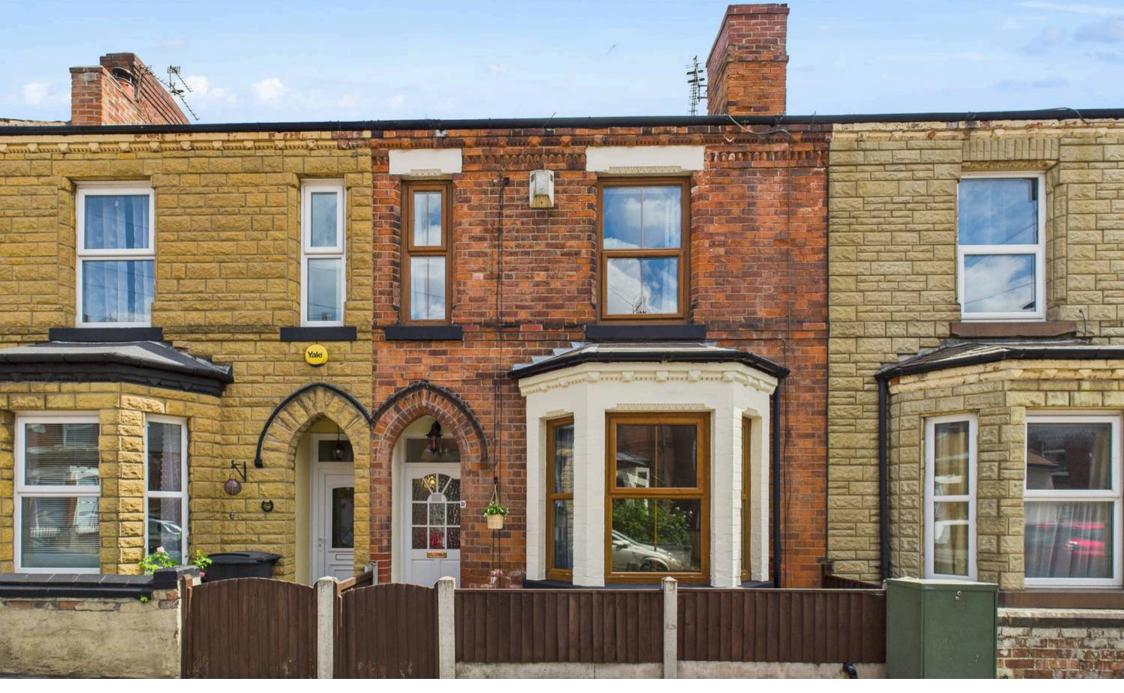

31 Bourne Street, Netherfield - NG4 2FJ Guide Price £210,000

## 31 Bourne Street

Netherfield, Nottingham

Well-presented 2 double bed Victorian terraced house with original features, 2 reception rooms and a private garden. Offered with no chain, close to amenities and ideal for first-time buyers!

Council Tax band: A

Tenure: Freehold

**EPC Energy Efficiency Rating: D** 

EPC Environmental Impact Rating: E

- Well-presented and characterful mid-terrace house
- Offered to the market with no upward chain
- A short walk from Netherfield's amenities and frequent bus services
- Neutrally-decorated lounge with large bay window and feature fireplace
- Versatile dining/sitting room with a feature fireplace and chequered tile flooring
- Fitted kitchen with timber worktops and a separate utility space
- Ground floor WC for added convenience
- Two spacious double bedrooms
- Period-style bathroom with feature tiling
- Enclosed low-maintenance rear garden with patio area