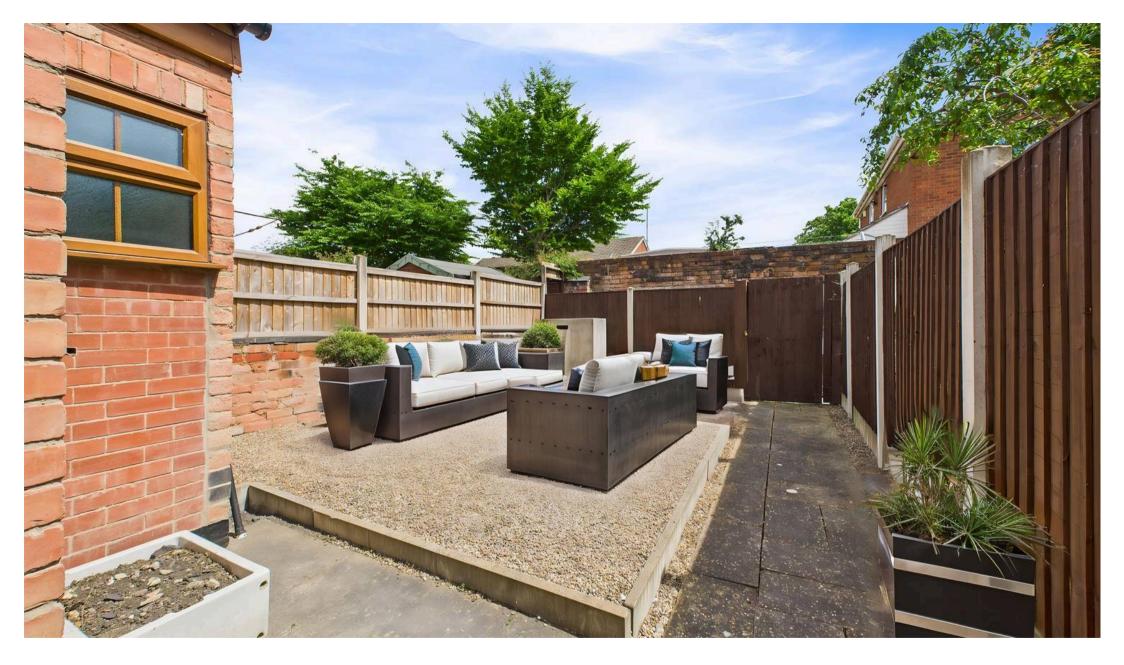

Council Tax band: A

Tenure: Freehold

**EPC Energy Efficiency Rating: D** 

EPC Environmental Impact Rating: E

- Well-presented and characterful mid-terrace house
- Offered to the market with no upward chain
- A short walk from Netherfield's amenities and frequent bus services
- Neutrally-decorated lounge with large bay window and feature fireplace
- Versatile dining/sitting room with a feature fireplace and chequered tile flooring
- Fitted kitchen with timber worktops and a separate utility space
- Ground floor WC for added convenience
- Two spacious double bedrooms
- Period-style bathroom with feature tiling
- Enclosed low-maintenance rear garden with patio area