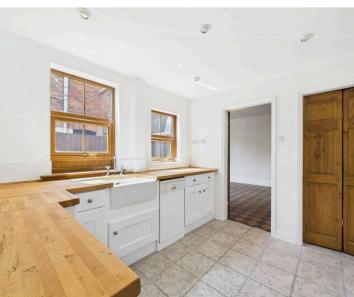

Council Tax band: A

Tenure: Freehold

**EPC Energy Efficiency Rating: D** 

EPC Environmental Impact Rating: E

- Well-presented and characterful mid-terrace house
- Offered to the market with no upward chain
- A short walk from Netherfield's amenities and frequent bus services
- Neutrally-decorated lounge with large bay window and feature fireplace
- Versatile dining/sitting room with a feature fireplace and chequered tile flooring
- Fitted kitchen with timber worktops and a separate utility space
- Ground floor WC for added convenience
- Two spacious double bedrooms
- Period-style bathroom with feature tiling
- Enclosed low-maintenance rear garden with patio area