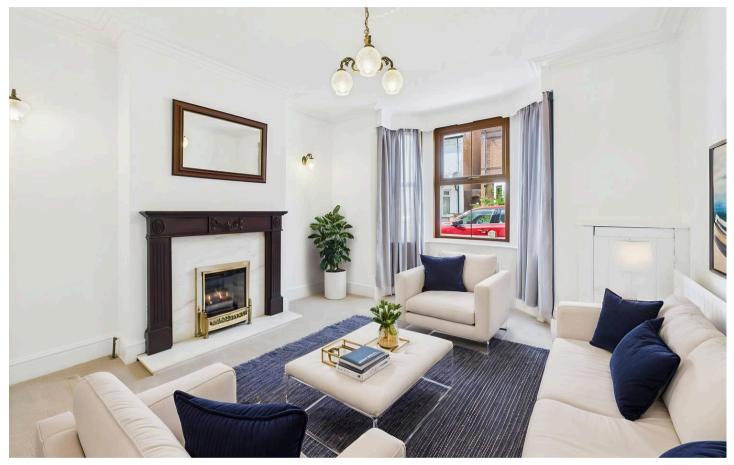

Council Tax band: A

Tenure: Freehold

**EPC Energy Efficiency Rating: D** 

EPC Environmental Impact Rating: E

- Well-presented and characterful mid-terrace house
- Offered to the market with no upward chain
- A short walk from Netherfield's amenities and frequent bus services
- Neutrally-decorated lounge with large bay window and feature fireplace
- Versatile dining/sitting room with a feature fireplace and chequered tile flooring
- Fitted kitchen with timber worktops and a separate utility space
- Ground floor WC for added convenience
- Two spacious double bedrooms
- Period-style bathroom with feature tiling
- Enclosed low-maintenance rear garden with patio area