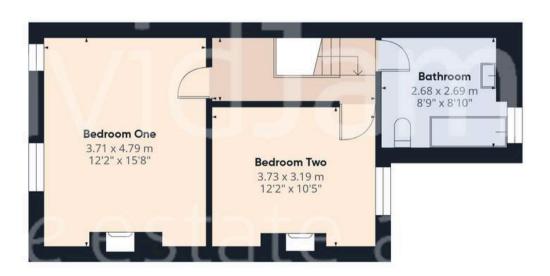

## Approximate total area(1)

91.7 m<sup>2</sup> 986 ft<sup>2</sup>

## Reduced headroom

0.6 m<sup>2</sup> 6 ft<sup>2</sup>

(1) Excluding balconies and terraces

Reduced headroom

------ Below 1.5 m/5 ft

While every attempt has been made to ensure accuracy, all measurements are approximate, not to scale. This floor plan is for illustrative purposes only.