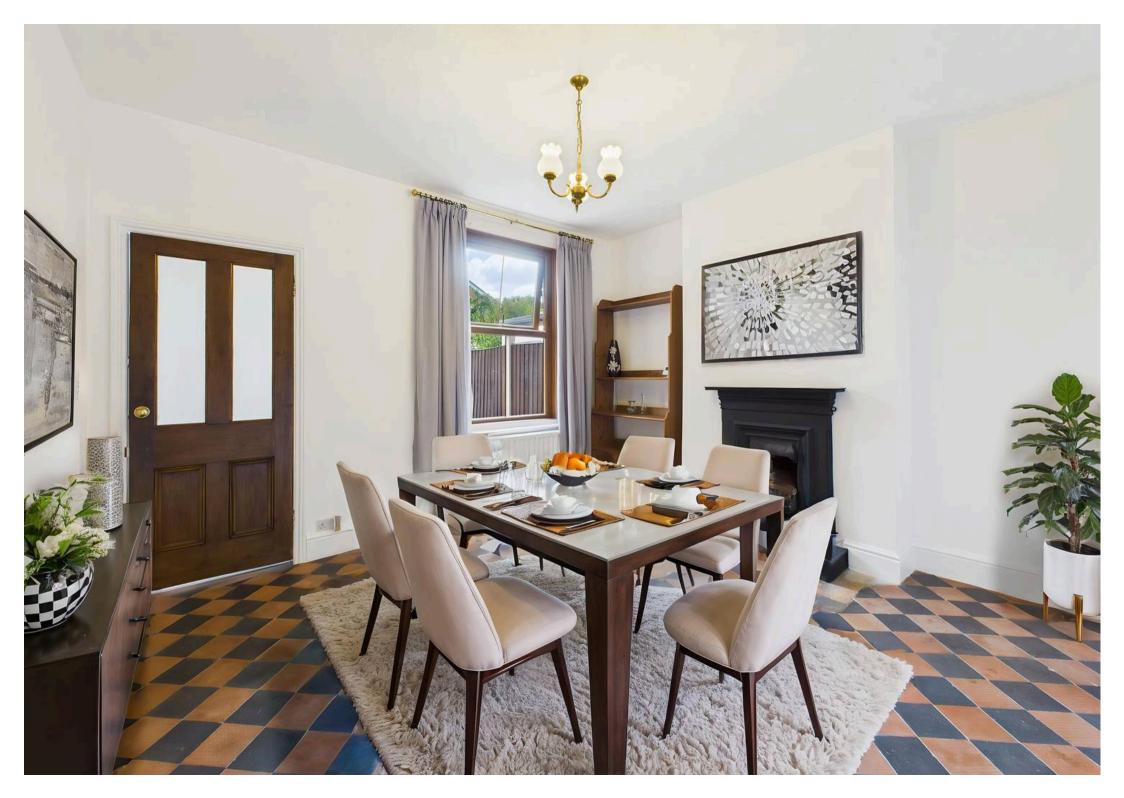

Council Tax band: A

Tenure: Freehold

**EPC Energy Efficiency Rating: D** 

EPC Environmental Impact Rating: E

- Well-presented and characterful mid-terrace house
- Offered to the market with no upward chain
- A short walk from Netherfield's amenities and frequent bus services
- Neutrally-decorated lounge with large bay window and feature fireplace
- Versatile dining/sitting room with a feature fireplace and chequered tile flooring
- Fitted kitchen with timber worktops and a separate utility space
- Ground floor WC for added convenience
- Two spacious double bedrooms
- Period-style bathroom with feature tiling
- Enclosed low-maintenance rear garden with patio area