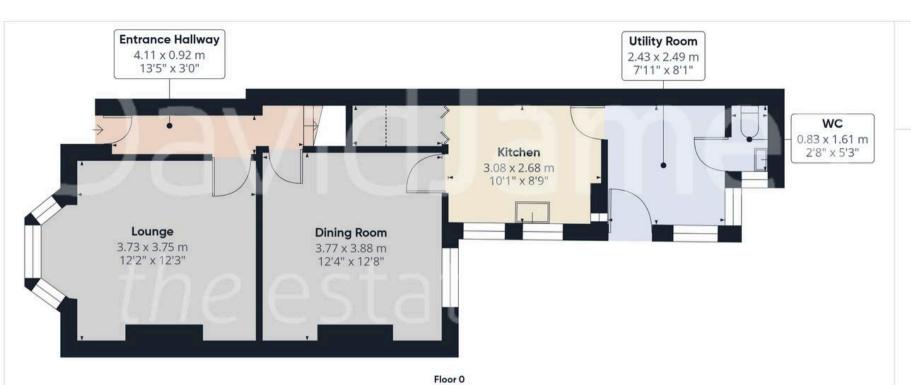

## Approximate total area(1)

91.7 m<sup>2</sup> 986 ft<sup>2</sup>

## Reduced headroom

0.6 m<sup>2</sup> 6 ft<sup>2</sup>

(1) Excluding balconies and terraces

Reduced headroom

------ Below 1.5 m/5 ft

While every attempt has been made to ensure accuracy, all measurements are approximate, not to scale. This floor plan is for illustrative purposes only.