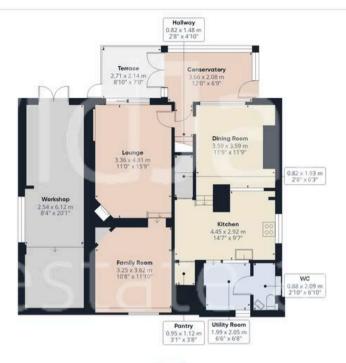

Floor 0

### Approximate total area<sup>(1)</sup>

165.6 m<sup>2</sup> 1783 ft<sup>2</sup>

#### **Balconies and terraces**

5.8 m<sup>2</sup> 62 ft<sup>2</sup>

#### Reduced headroom

0.6 m<sup>2</sup> 7 ft<sup>2</sup>

(1) Excluding balconies and terraces

Reduced headroom

------ Below 1.5 m/5 ft

While every attempt has been made to ensure accuracy, all measurements are approximate, not to scale. This floor plan is for illustrative purposes only.

Calculations are based on RICS IPMS 3C standard.

GIRAFFE360