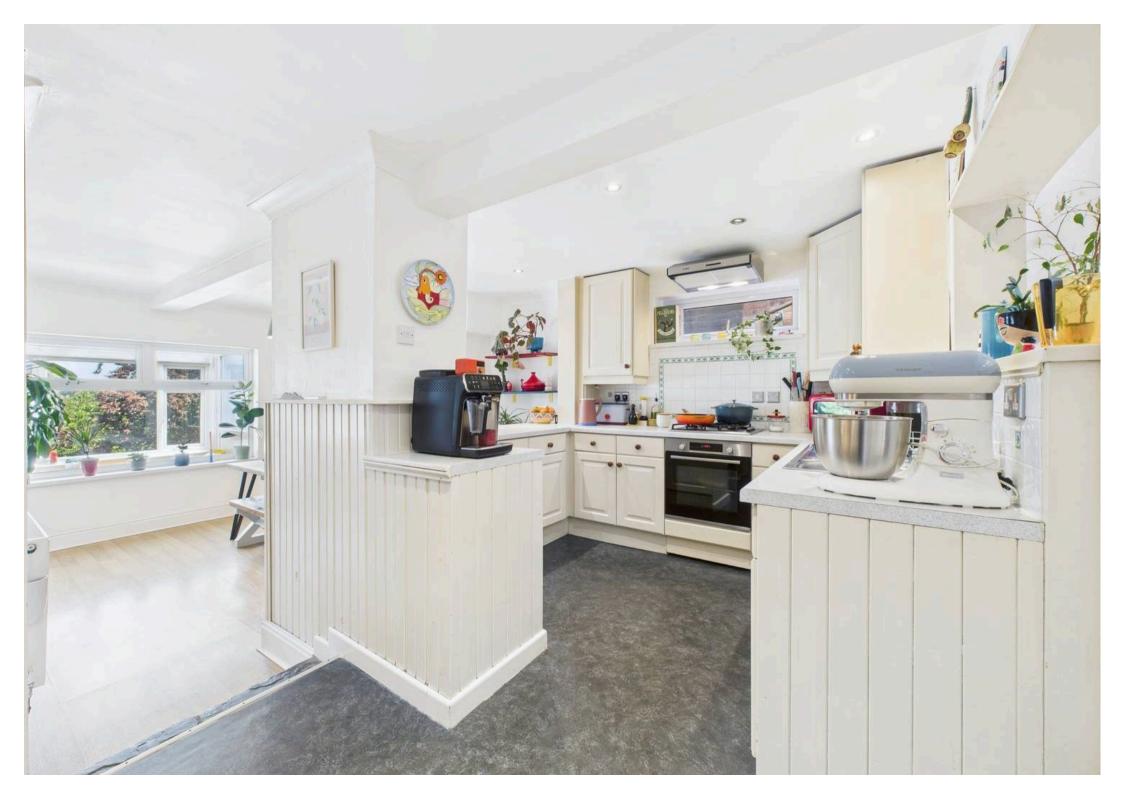

Council Tax band: D

Tenure: Freehold

**EPC Energy Efficiency Rating: D** 

EPC Environmental Impact Rating: E

- Superb split-level detached family home
- Within easy reach of both Mapperley and Carlton's nearby amenities
- Entrance hall with stunning views from a feature arched window
- Welcoming lounge with multi-fuel burner and an adjoining versatile family room
- Spacious and modern dining kitchen with separate pantry and utility/WC
- Bright conservatory offering a year-round retreat
- Four versatile and spacious double bedrooms
- Contemporary family bathroom with a threepiece suite and electric shower
- Integral garage, driveway garage and a versatile workshop
- Large garden divided into characterful tiered levels with mature trees and planted beds