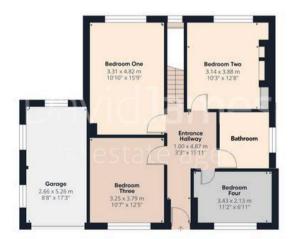

Floor 0

### Approximate total area<sup>(1)</sup>

165.6 m<sup>2</sup> 1783 ft<sup>2</sup>

#### **Balconies and terraces**

5.8 m<sup>2</sup> 62 ft<sup>2</sup>

#### Reduced headroom

0.6 m<sup>2</sup> 7 ft<sup>2</sup>

(1) Excluding balconies and terraces

Reduced headroom

------ Below 1.5 m/5 ft

While every attempt has been made to ensure accuracy, all measurements are approximate, not to scale. This floor plan is for illustrative purposes only.

Calculations are based on RICS IPMS 3C standard.

GIRAFFE360