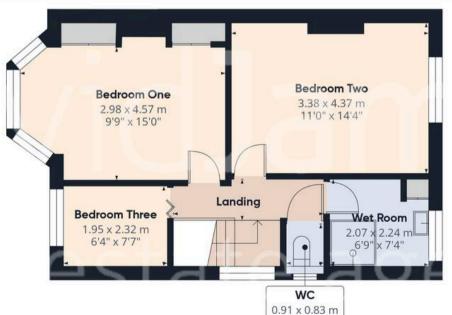

Council Tax band: C

Tenure: Freehold

**EPC Energy Efficiency Rating: F** 

EPC Environmental Impact Rating: F

- Traditional detached family home
- Within easy reach of both Carlton and Bakersfield's nearby amenities
- An easy commute to the nearby Nottingham City Centre
- Good-sized lounge
- Adjoining versatile dining room with a feature bay window
- Fitted kitchen with an adjoining dining area
- Three first floor bedrooms
- First floor wet room with a separate WC
- Beautiful established rear garden with various outbuildings
- Driveway to the front provides off-street parking

## Approximate total area<sup>(1)</sup>

DavidJames the estate agent

> 98.4 m<sup>2</sup> 1058 ft<sup>2</sup>

Floor 1

2'11" x 2'8"

(1) Excluding balconies and terraces

While every attempt has been made to ensure accuracy, all measurements are approximate, not to scale. This floor plan is for illustrative purposes only.