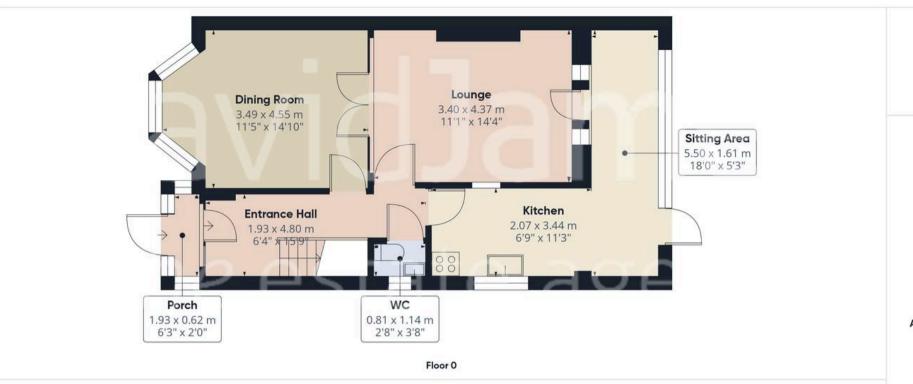

Council Tax band: C

Tenure: Freehold

**EPC Energy Efficiency Rating: F** 

EPC Environmental Impact Rating: F

- Traditional detached family home
- Within easy reach of both Carlton and Bakersfield's nearby amenities
- An easy commute to the nearby Nottingham City Centre
- Good-sized lounge
- Adjoining versatile dining room with a feature bay window
- Fitted kitchen with an adjoining dining area
- Three first floor bedrooms
- First floor wet room with a separate WC
- Beautiful established rear garden with various outbuildings
- Driveway to the front provides off-street parking

## Approximate total area<sup>(1)</sup>

DavidJames the estate agent

> 98.4 m<sup>2</sup> 1058 ft<sup>2</sup>

Floor 1

2'11" x 2'8"

(1) Excluding balconies and terraces

While every attempt has been made to ensure accuracy, all measurements are approximate, not to scale. This floor plan is for illustrative purposes only.