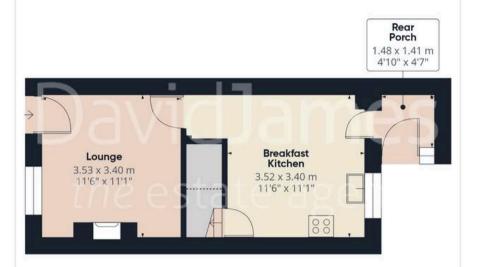

Council Tax band: A

Tenure: Freehold

EPC Energy Efficiency Rating: D

EPC Environmental Impact Rating: D

- Mid-terraced house
- Available to investors only
- Tenants conveniently in-situ for immediate income (approx 5% gross rental yield)
- Offered to the market with no upward chain
- Within easy reach of the nearby Nottingham City Centre
- Bright and spacious lounge with a feature fireplace
- Breakfast kitchen with modern fittings and integrated cooking appliances
- Three bedrooms set across the first and second floors
- First floor bathroom with a three-piece white suite
- Enclosed rear garden with lots of potential

**Bathroom** 

DavidJames the estate agent

Approximate total area<sup>(1)</sup>

67.1 m<sup>2</sup> 722 ft<sup>2</sup>

Floor 1

Floor 0

(1) Excluding balconies and terraces

Reduced headroom

----- Below 1.5 m/5 ft

While every attempt has been made to ensure accuracy, all measurements are approximate, not to scale. This floor plan is for illustrative purposes only.

Calculations were based on RICS IPMS 3C standard. Please note that calculations were adjusted by a third party and therefore may not comply with RICS IPMS 3C.