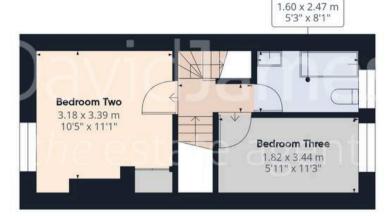

Council Tax band: A

Tenure: Freehold

EPC Energy Efficiency Rating: D

EPC Environmental Impact Rating: D

- Mid-terraced house
- Available to investors only
- Tenants conveniently in-situ for immediate income (approx 5% gross rental yield)
- Offered to the market with no upward chain
- Within easy reach of the nearby Nottingham City Centre
- Bright and spacious lounge with a feature fireplace
- Breakfast kitchen with modern fittings and integrated cooking appliances
- Three bedrooms set across the first and second floors
- First floor bathroom with a three-piece white suite
- Enclosed rear garden with lots of potential

**Bathroom** 

DavidJames the estate agent

Approximate total area<sup>(1)</sup>

67.1 m<sup>2</sup> 722 ft<sup>2</sup>

Floor 1

Floor 0

(1) Excluding balconies and terraces

Reduced headroom

----- Below 1.5 m/5 ft

While every attempt has been made to ensure accuracy, all measurements are approximate, not to scale. This floor plan is for illustrative purposes only.

Calculations were based on RICS IPMS 3C standard. Please note that calculations were adjusted by a third party and therefore may not comply with RICS IPMS 3C.