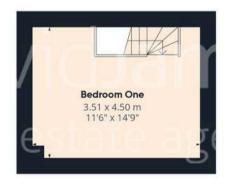

Council Tax band: A

Tenure: Freehold

EPC Energy Efficiency Rating: D

EPC Environmental Impact Rating: D

- Mid-terraced house
- Available to investors only
- Tenants conveniently in-situ for immediate income (approx 5% gross rental yield)
- Offered to the market with no upward chain
- Within easy reach of the nearby Nottingham City Centre
- Bright and spacious lounge with a feature fireplace
- Breakfast kitchen with modern fittings and integrated cooking appliances
- Three bedrooms set across the first and second floors
- First floor bathroom with a three-piece white suite
- Enclosed rear garden with lots of potential

**Bathroom** 

DavidJames the estate agent

Approximate total area<sup>(1)</sup>

67.1 m<sup>2</sup> 722 ft<sup>2</sup>

Floor 1

Floor 0

(1) Excluding balconies and terraces

Reduced headroom

----- Below 1.5 m/5 ft

While every attempt has been made to ensure accuracy, all measurements are approximate, not to scale. This floor plan is for illustrative purposes only.

Calculations were based on RICS IPMS 3C standard. Please note that calculations were adjusted by a third party and therefore may not comply with RICS IPMS 3C.