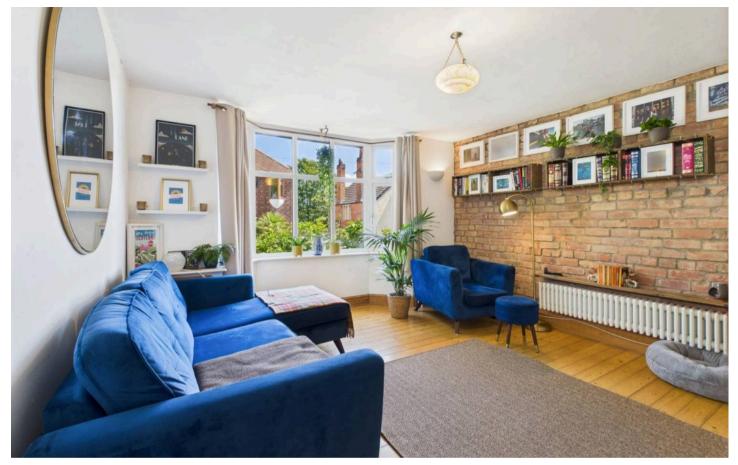

Council Tax band: A

Tenure: Freehold

EPC Energy Efficiency Rating: E

**EPC Environmental Impact Rating: E** 

- Well-presented and charming semi-detached home
- Conveniently positioned for easy access to Nottingham City Centre, local amenities and frequent bus services
- Bright and spacious lounge with feature exposed brickwork, fireplace and a focal-point bay window
- Characterful kitchen with timber worktops,
  Belfast sink and integrated cooking appliances
- Walk-in pantry offering practical additional storage
- Two generously-sized double bedrooms (both with wardrobes)
- Period-style bathroom with a three-piece suite including a roll-top bath
- South-west facing and landscaped rear garden with mature planting and decking
- Contemporary and insulated cabin outbuilding (perfect for a home office or gym)
- Recent and extensive roof improvements for long-term reassurance and a replaced boiler with remaining warranty