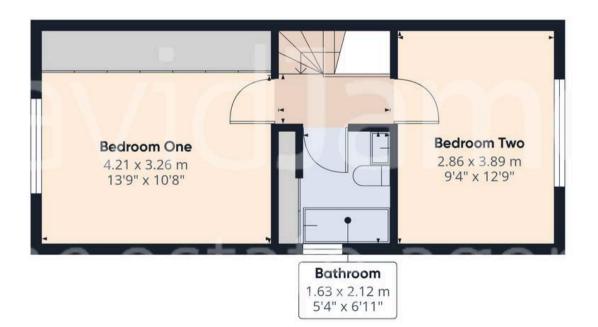

## Approximate total area<sup>(1)</sup>

70.6 m<sup>2</sup> 762 ft<sup>2</sup>

Floor 1 Building 1

(1) Excluding balconies and terraces

While every attempt has been made to ensure accuracy, all measurements are approximate, not to scale. This floor plan is for illustrative purposes only.

Calculations were based on RICS IPMS 3C standard, Please note that calculations were adjusted by a third party and therefore may not comply with RICS IPMS 3C.

GIRAFFE360