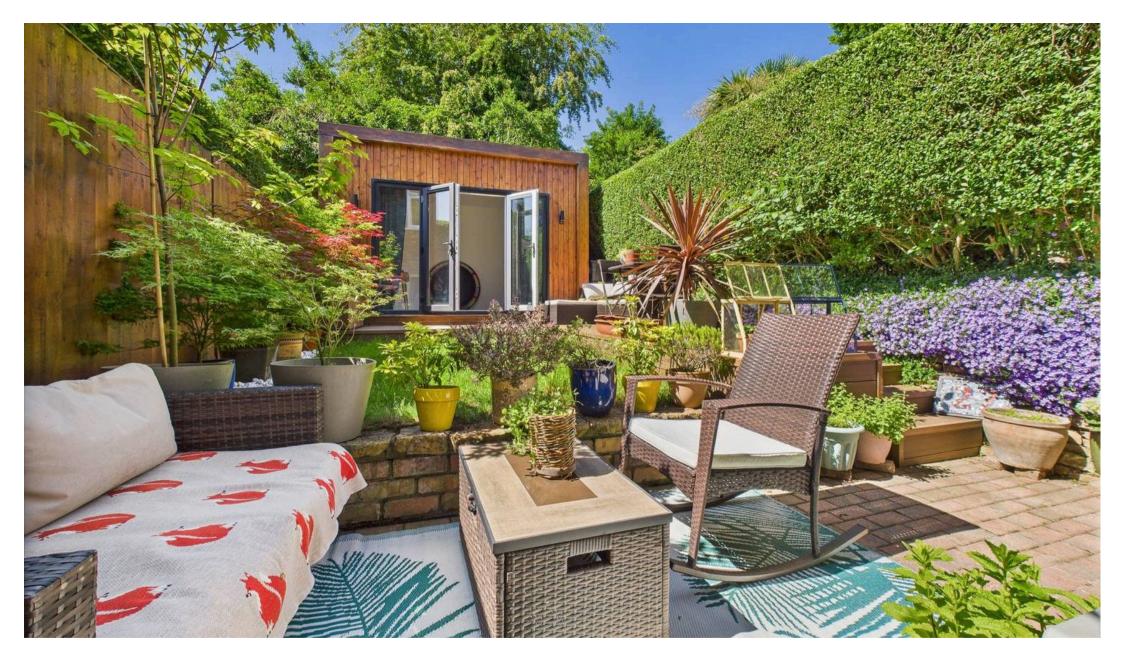

Council Tax band: A

Tenure: Freehold

EPC Energy Efficiency Rating: E

**EPC Environmental Impact Rating: E** 

- Well-presented and charming semi-detached home
- Conveniently positioned for easy access to Nottingham City Centre, local amenities and frequent bus services
- Bright and spacious lounge with feature exposed brickwork, fireplace and a focal-point bay window
- Characterful kitchen with timber worktops,
  Belfast sink and integrated cooking appliances
- Walk-in pantry offering practical additional storage
- Two generously-sized double bedrooms (both with wardrobes)
- Period-style bathroom with a three-piece suite including a roll-top bath
- South-west facing and landscaped rear garden with mature planting and decking
- Contemporary and insulated cabin outbuilding (perfect for a home office or gym)
- Recent and extensive roof improvements for long-term reassurance and a replaced boiler with remaining warranty