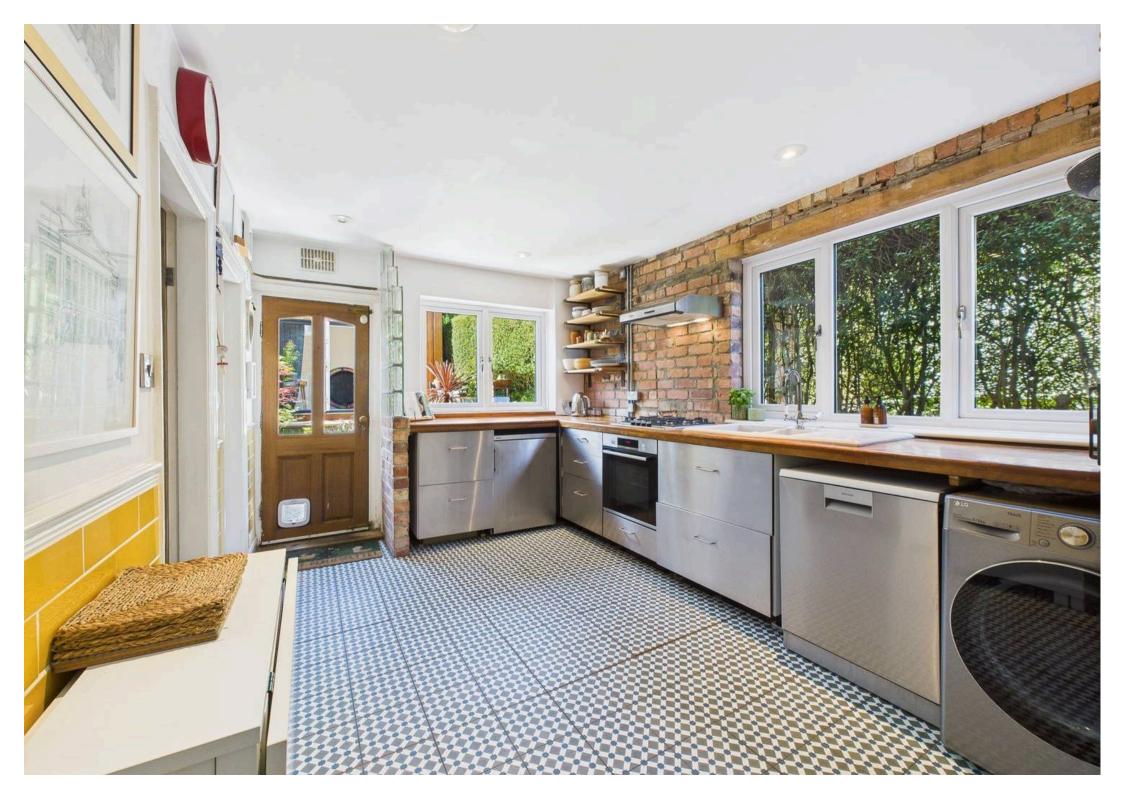

Council Tax band: A

Tenure: Freehold

EPC Energy Efficiency Rating: E

**EPC Environmental Impact Rating: E** 

- Well-presented and charming semi-detached home
- Conveniently positioned for easy access to Nottingham City Centre, local amenities and frequent bus services
- Bright and spacious lounge with feature exposed brickwork, fireplace and a focal-point bay window
- Characterful kitchen with timber worktops,
  Belfast sink and integrated cooking appliances
- Walk-in pantry offering practical additional storage
- Two generously-sized double bedrooms (both with wardrobes)
- Period-style bathroom with a three-piece suite including a roll-top bath
- South-west facing and landscaped rear garden with mature planting and decking
- Contemporary and insulated cabin outbuilding (perfect for a home office or gym)
- Recent and extensive roof improvements for long-term reassurance and a replaced boiler with remaining warranty