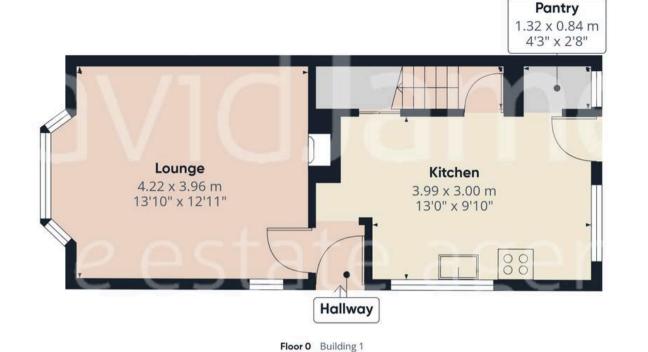

## Approximate total area<sup>(1)</sup>

70.6 m<sup>2</sup> 762 ft<sup>2</sup>

Floor 1 Building 1

(1) Excluding balconies and terraces

While every attempt has been made to ensure accuracy, all measurements are approximate, not to scale. This floor plan is for illustrative purposes only.

Calculations were based on RICS IPMS 3C standard, Please note that calculations were adjusted by a third party and therefore may not comply with RICS IPMS 3C.

GIRAFFE360