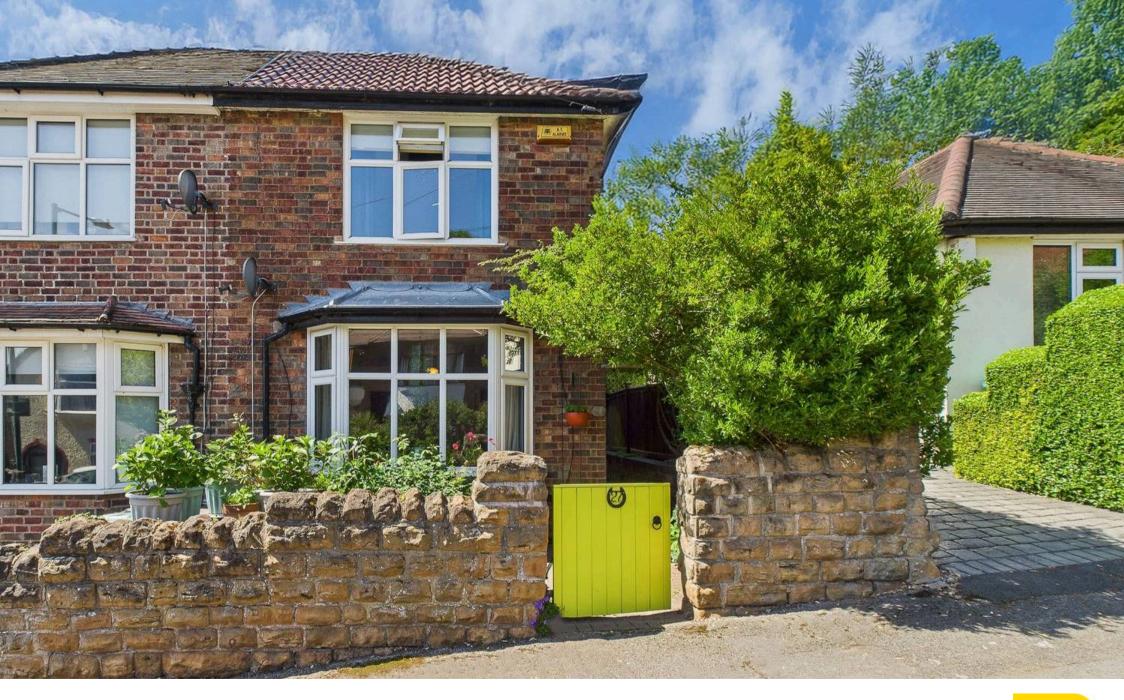

## 27 Alma Road

Nottingham, Nottingham

Beautifully-presented semi-detached home full of character & modern comforts! Spacious lounge, stylish kitchen, 2 double beds and a vibrant landscaped garden with a versatile cabin outbuilding.

Council Tax band: A

Tenure: Freehold

EPC Energy Efficiency Rating: E

**EPC Environmental Impact Rating: E** 

- Well-presented and charming semi-detached home
- Conveniently positioned for easy access to Nottingham City Centre, local amenities and frequent bus services
- Bright and spacious lounge with feature exposed brickwork, fireplace and a focal-point bay window
- Characterful kitchen with timber worktops,
  Belfast sink and integrated cooking appliances
- Walk-in pantry offering practical additional storage
- Two generously-sized double bedrooms (both with wardrobes)
- Period-style bathroom with a three-piece suite including a roll-top bath
- South-west facing and landscaped rear garden with mature planting and decking
- Contemporary and insulated cabin outbuilding (perfect for a home office or gym)
- Recent and extensive roof improvements for long-term reassurance and a replaced boiler with remaining warranty