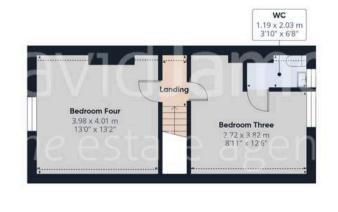

DavidJames the estate agent

Approximate total area<sup>(1)</sup>

119.7 m<sup>2</sup> 1289 ft<sup>2</sup>

Reduced headroom

2.2 m<sup>2</sup>

23 ft<sup>2</sup>

(1) Excluding balconies and terraces

Reduced headroom

----- Below 1.5 m/5 ft

While every attempt has been made to ensure accuracy, all measurements are approximate, not to scale. This floor plan is for illustrative purposes only.

Calculations were based on RICS IPMS 3C standard, Please note that calculations were adjusted by a third party and therefore may not comply with RICS IPMS 3C.

GIRAFFE360

Floor 0

Floor 1

Floor 2