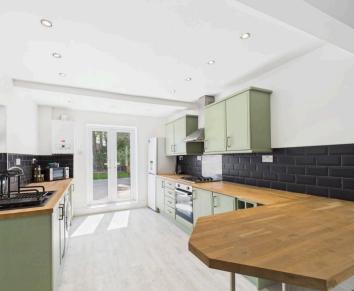

Council Tax band: A

Tenure: Freehold

**EPC Energy Efficiency Rating: E** 

**EPC Environmental Impact Rating: F** 

- Well-presented end of terrace home
- Available with no upward chain
- Offers family-sized accommodation over three storeys
- Bright and spacious lounge with a feature fireplace
- Stunning open plan dining kitchen with integrated cooking appliances
- Four well-proportioned bedrooms across the first and second floors
- First floor family bathroom with a three-piece white suite
- Generous south-easterly facing garden with patio space, lawn and established trees
- Shared driveway leading to gated hardstanding parking space
- Frequent bus services to the City on the doorstep and within easy reach of the stunning Colwick Country Park