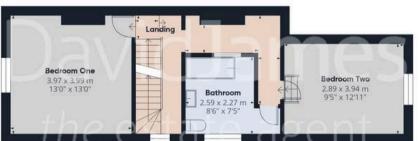

DavidJames the estate agent

Approximate total area<sup>(1)</sup>

119.7 m<sup>2</sup> 1289 ft<sup>2</sup>

Reduced headroom

2.2 m<sup>2</sup>

23 ft<sup>2</sup>

(1) Excluding balconies and terraces

Reduced headroom

----- Below 1.5 m/5 ft

While every attempt has been made to ensure accuracy, all measurements are approximate, not to scale. This floor plan is for illustrative purposes only.

Calculations were based on RICS IPMS 3C standard, Please note that calculations were adjusted by a third party and therefore may not comply with RICS IPMS 3C.

GIRAFFE360

Floor 0

Floor 1

Floor 2