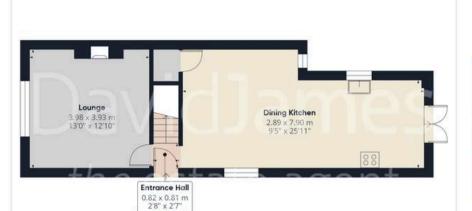

DavidJames the estate agent

Approximate total area<sup>(1)</sup>

119.7 m<sup>2</sup> 1289 ft<sup>2</sup>

Reduced headroom

2.2 m<sup>2</sup>

23 ft<sup>2</sup>

(1) Excluding balconies and terraces

Reduced headroom

----- Below 1.5 m/5 ft

While every attempt has been made to ensure accuracy, all measurements are approximate, not to scale. This floor plan is for illustrative purposes only.

Calculations were based on RICS IPMS 3C standard, Please note that calculations were adjusted by a third party and therefore may not comply with RICS IPMS 3C.

GIRAFFE360

Floor 0

Floor 1

Floor 2