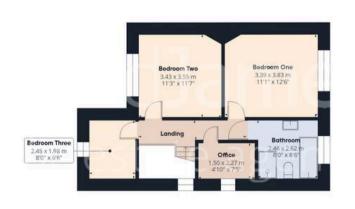

Floor 0

DavidJames the estate agent

### Approximate total area<sup>(1)</sup>

192.1 m<sup>2</sup>

2068 ft<sup>2</sup>

#### Reduced headroom

11.1 m<sup>2</sup> 119 ft<sup>2</sup>

Floor 1

Floor 2

Floor 3

(1) Excluding balconies and terraces

Reduced headroom

----- Below 1.5 m/5 ft

While every attempt has been made to ensure accuracy, all measurements are approximate, not to scale. This floor plan is for illustrative purposes only.

Calculations were based on RICS IPMS 3C standard. Please note that calculations were adjusted by a third party and therefore may not comply with RICS IPMS 3C.