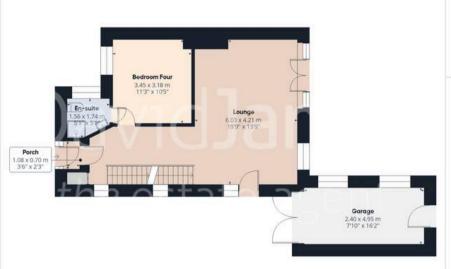

Floor 0

DavidJames the estate agent

### Approximate total area<sup>(1)</sup>

192.1 m<sup>2</sup>

2068 ft<sup>2</sup>

#### Reduced headroom

11.1 m<sup>2</sup> 119 ft<sup>2</sup>

Floor 1

Floor 2

Floor 3

(1) Excluding balconies and terraces

Reduced headroom

----- Below 1.5 m/5 ft

While every attempt has been made to ensure accuracy, all measurements are approximate, not to scale. This floor plan is for illustrative purposes only.

Calculations were based on RICS IPMS 3C standard. Please note that calculations were adjusted by a third party and therefore may not comply with RICS IPMS 3C.