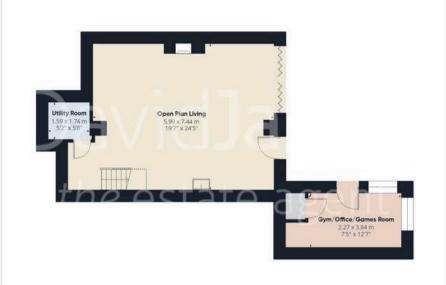

Floor 0

DavidJames the estate agent

### Approximate total area<sup>(1)</sup>

192.1 m<sup>2</sup>

2068 ft<sup>2</sup>

#### Reduced headroom

11.1 m<sup>2</sup> 119 ft<sup>2</sup>

Floor 1

Floor 2

Floor 3

(1) Excluding balconies and terraces

Reduced headroom

----- Below 1.5 m/5 ft

While every attempt has been made to ensure accuracy, all measurements are approximate, not to scale. This floor plan is for illustrative purposes only.

Calculations were based on RICS IPMS 3C standard. Please note that calculations were adjusted by a third party and therefore may not comply with RICS IPMS 3C.