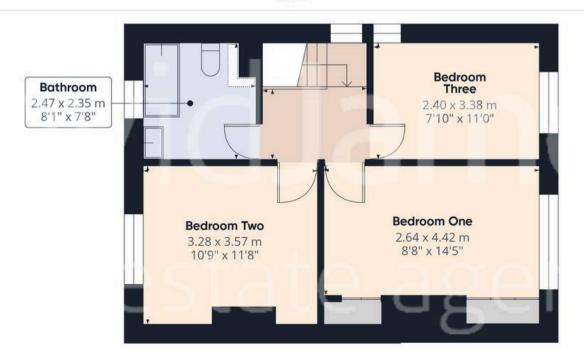

### Floor 0

Floor 1

DavidJames the estate agent

## Approximate total area<sup>(1)</sup>

88 m²

948 ft<sup>2</sup>

#### Reduced headroom

0.5 m<sup>2</sup> 5 ft<sup>2</sup>

(1) Excluding balconies and terraces

Reduced headroom

----- Below 1.5 m/5 ft

While every attempt has been made to ensure accuracy, all measurements are approximate, not to scale. This floor plan is for illustrative purposes only.

Calculations were based on RICS IPMS 3C standard. Please note that calculations were adjusted by a third party and therefore may not comply with RICS IPMS 3C.

GIRAFFE360