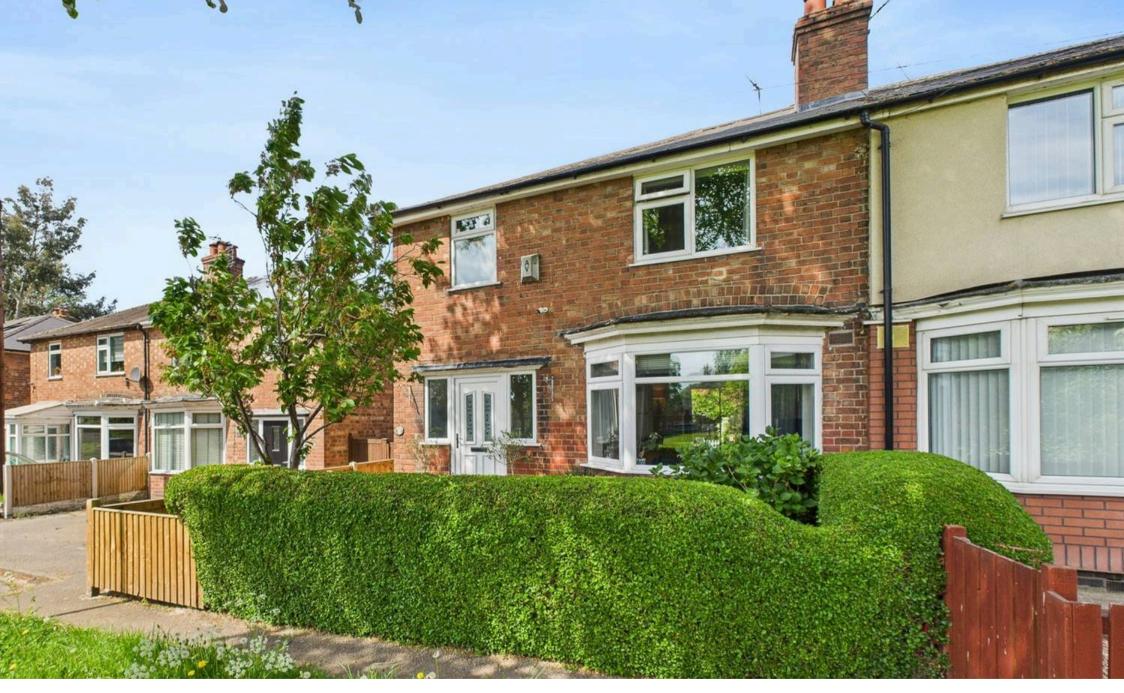

# Netherfield, Nottingham

Well-presented 3 bed home in a leafy cul-desac, offered with no chain! Bright and spacious lounge/diner, modern kitchen, superb bathroom and a beautiful, landscaped and low-maintenance rear garden!

Council Tax band: B

Tenure: Freehold

EPC Energy Efficiency Rating: E

**EPC Environmental Impact Rating: E** 

- Superb semi-detached home
- Offered to the market with no upward chain
- Tucked away in a leafy cul-de-sac
- Within easy reach of local amenities, Victoria
   Retail Park and frequent public transport links
- Bright and spacious lounge/dining room with patio doors offering garden views
- Beautiful modern kitchen with timber-effect worktops
- Convenient downstairs WC
- Three bedrooms (including two double rooms)
- Superb family bathroom with a three-piece white suite and heated towel rail
- Landscaped rear garden with artificial lawn, pergola seating area and mature planting