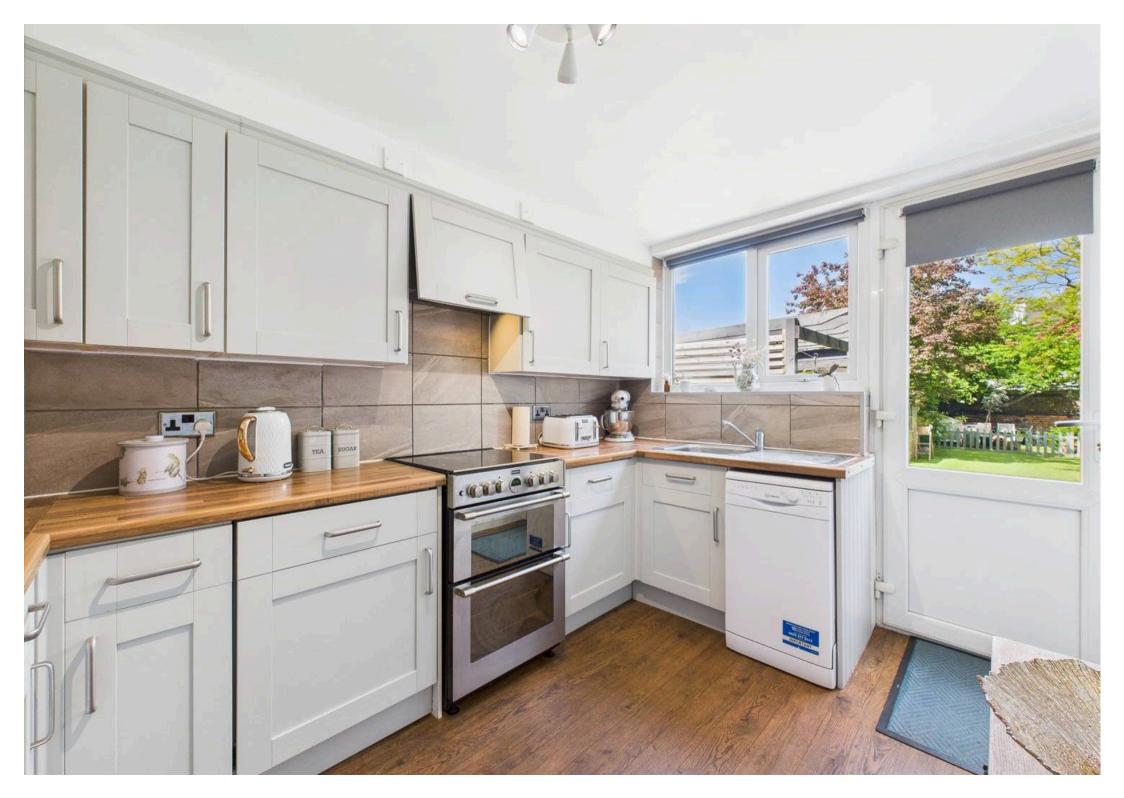

Council Tax band: B

Tenure: Freehold

EPC Energy Efficiency Rating: E

**EPC Environmental Impact Rating: E** 

- Superb semi-detached home
- Offered to the market with no upward chain
- Tucked away in a leafy cul-de-sac
- Within easy reach of local amenities, Victoria
   Retail Park and frequent public transport links
- Bright and spacious lounge/dining room with patio doors offering garden views
- Beautiful modern kitchen with timber-effect worktops
- Convenient downstairs WC
- Three bedrooms (including two double rooms)
- Superb family bathroom with a three-piece white suite and heated towel rail
- Landscaped rear garden with artificial lawn, pergola seating area and mature planting