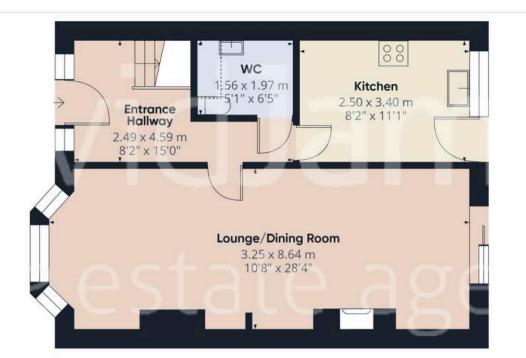

### Floor 0

Floor 1

DavidJames the estate agent

## Approximate total area<sup>(1)</sup>

88 m²

948 ft<sup>2</sup>

#### Reduced headroom

0.5 m<sup>2</sup> 5 ft<sup>2</sup>

(1) Excluding balconies and terraces

Reduced headroom

----- Below 1.5 m/5 ft

While every attempt has been made to ensure accuracy, all measurements are approximate, not to scale. This floor plan is for illustrative purposes only.

Calculations were based on RICS IPMS 3C standard. Please note that calculations were adjusted by a third party and therefore may not comply with RICS IPMS 3C.

GIRAFFE360