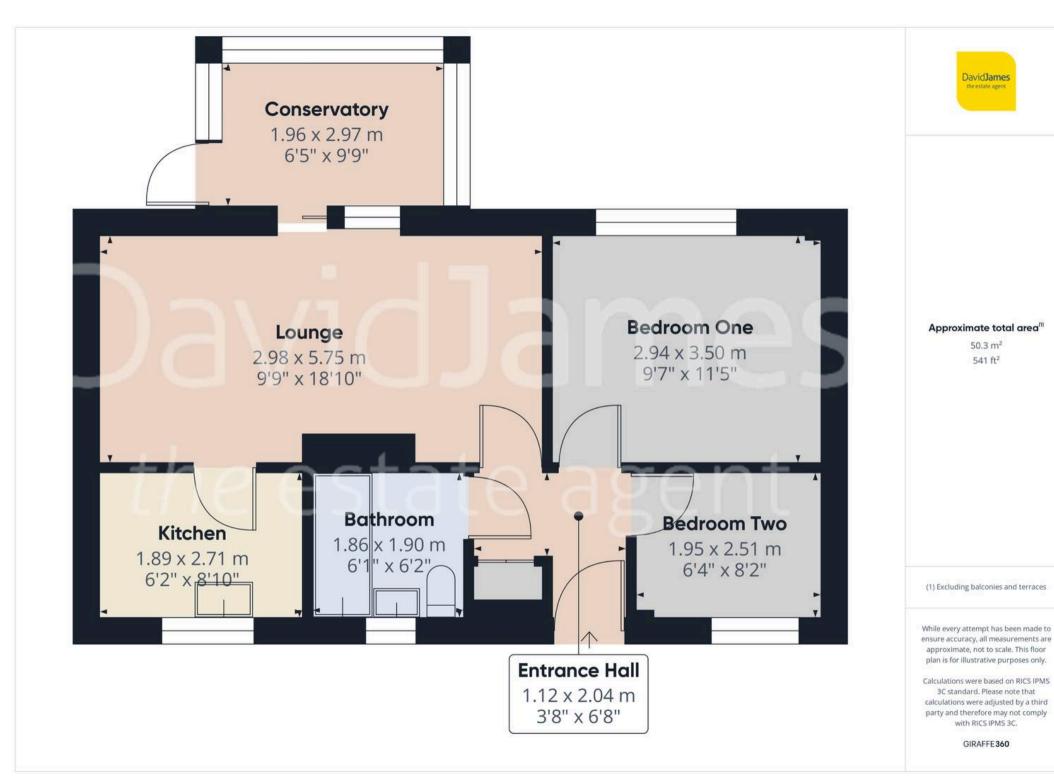

## 6 Brierley Green

Netherfield, Nottingham

Retirement bungalow for the over 55's available at 75% ownership - offered with no upward chain! Single-storey living comprising a lounge, conservatory, kitchen, 2 beds and bathroom plus garden space!

Council Tax band: B

Tenure: Leasehold

EPC Energy Efficiency Rating: D

EPC Environmental Impact Rating: D

- Retirement bungalow for the over 55's
- Available at 75% ownership
- Offered to the market with no upward chain
- Recently repainted and well-presented throughout
- Within easy walking distance of Netherfield's nearby amenities
- Bright and spacious lounge with an adjoining versatile conservatory
- Fitted kitchen with space for freestanding appliances
- Two bedrooms
- Bathroom with a three-piece suite
- Allocated lawned garden area to the rear set within communal grounds