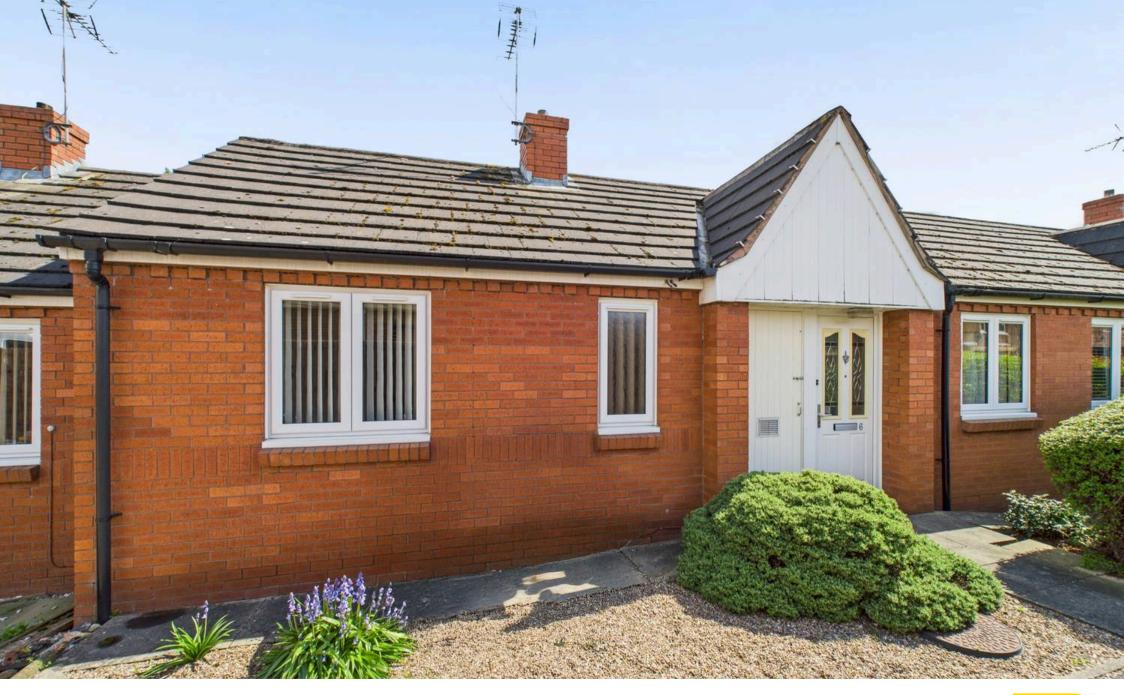

## 6 Brierley Green

Netherfield, Nottingham

Retirement bungalow for the over 55's available at 75% ownership - offered with no upward chain! Single-storey living comprising a lounge, conservatory, kitchen, 2 beds and bathroom plus garden space!

Council Tax band: B

Tenure: Leasehold

EPC Energy Efficiency Rating: D

EPC Environmental Impact Rating: D

- Retirement bungalow for the over 55's
- Available at 75% ownership
- Offered to the market with no upward chain
- Recently repainted and well-presented throughout
- Within easy walking distance of Netherfield's nearby amenities
- Bright and spacious lounge with an adjoining versatile conservatory
- Fitted kitchen with space for freestanding appliances
- Two bedrooms
- Bathroom with a three-piece suite
- Allocated lawned garden area to the rear set within communal grounds