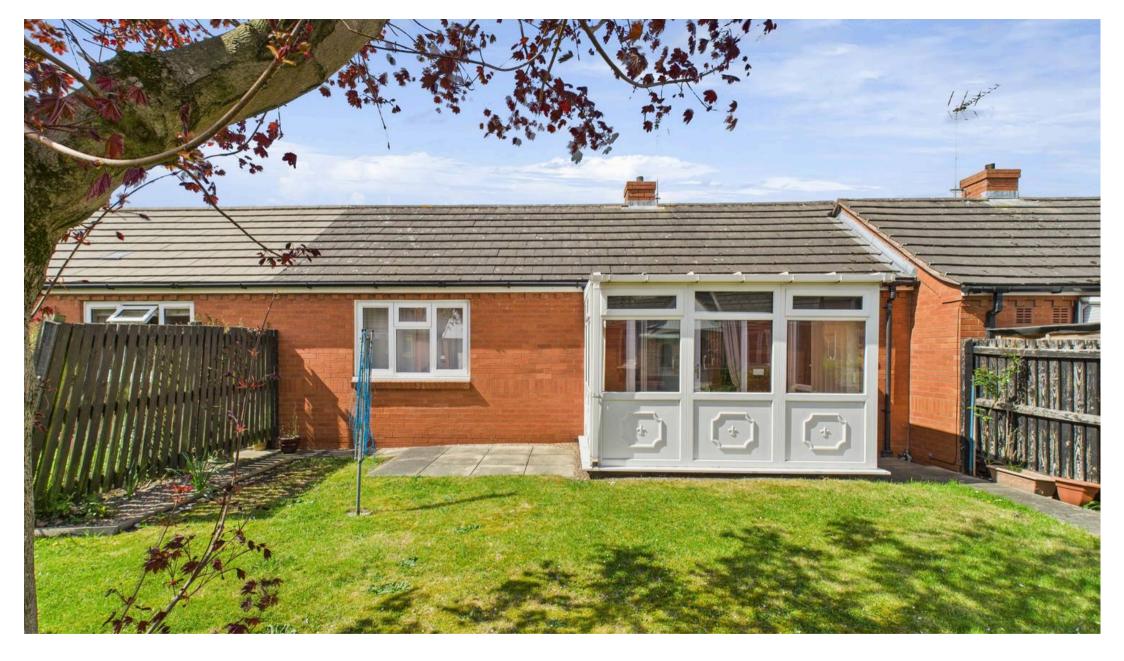

## 6 Brierley Green

Netherfield, Nottingham

Retirement bungalow for the over 55's available at 75% ownership - offered with no upward chain! Single-storey living comprising a lounge, conservatory, kitchen, 2 beds and bathroom plus garden space!

Council Tax band: B

Tenure: Leasehold

EPC Energy Efficiency Rating: D

EPC Environmental Impact Rating: D

- Retirement bungalow for the over 55's
- Available at 75% ownership
- Offered to the market with no upward chain
- Recently repainted and well-presented throughout
- Within easy walking distance of Netherfield's nearby amenities
- Bright and spacious lounge with an adjoining versatile conservatory
- Fitted kitchen with space for freestanding appliances
- Two bedrooms
- Bathroom with a three-piece suite
- Allocated lawned garden area to the rear set within communal grounds