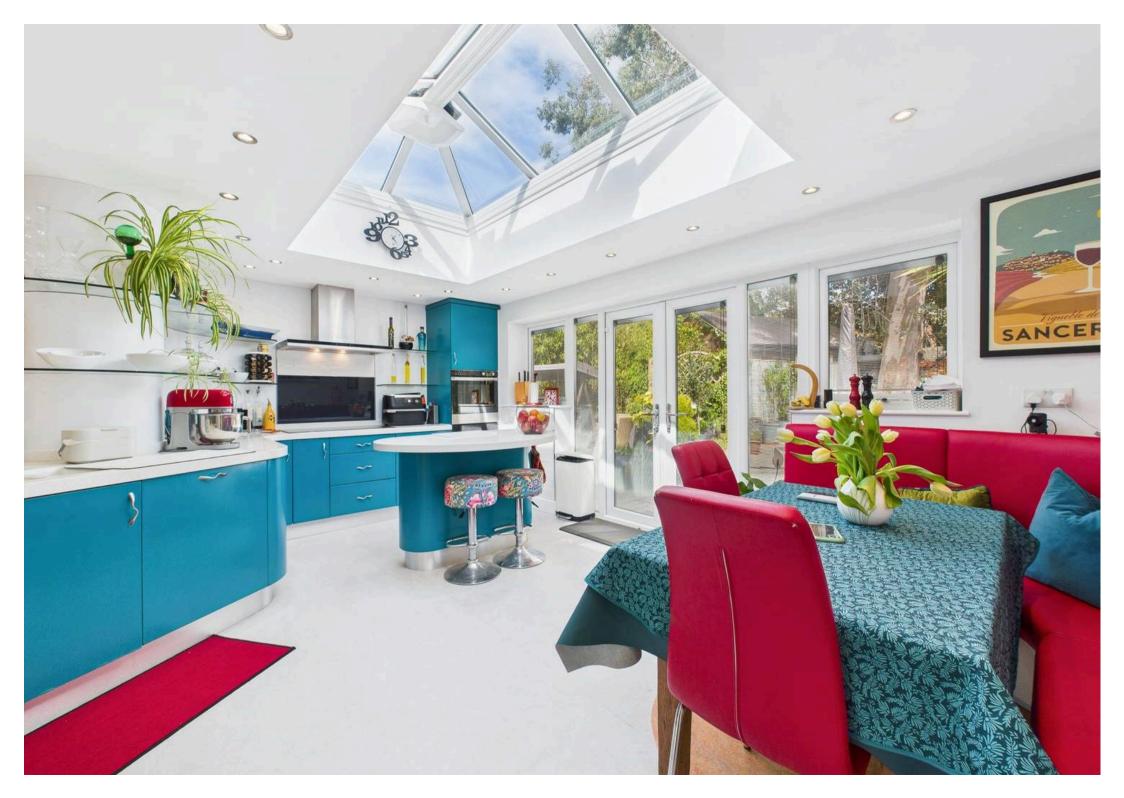

Council Tax band: C

Tenure: Freehold

EPC Energy Efficiency Rating: D

**EPC Environmental Impact Rating:** 

- Well-presented, extended and detached family home
- Within easy reach of popular schools and a short walk from Carlton Hill's shops and buses
- Three versatile reception spaces across the generous ground floor
- Beautiful bespoke dining kitchen with acrylic worktops, integrated appliances and roof lantern
- Stunning conservatory with underfloor heating and French doors to the landscaped garden
- First floor bathroom plus an additional separate shower room
- Three well-proportioned bedrooms with quality finishes and a variety of storage solutions
- First floor office/study provides an ideal workspace
- Landscaped and low-maintenance rear garden featuring a spacious patio and mature greenery
- Driveway providing off-street parking