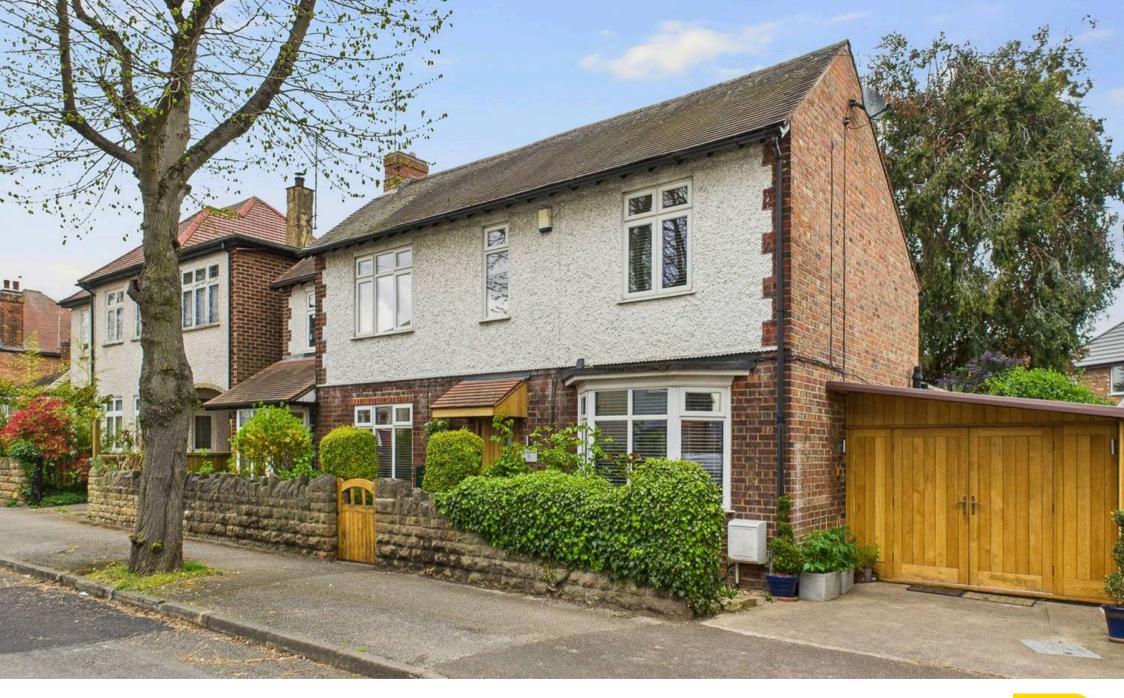

13 Frederick Avenue, Carlton - NG4 1HP

Guide Price £425,000

#### 13 Frederick Avenue

### Carlton, Nottingham

Extended 3 bed detached home offered with no chain, boasting modern updates and versatile family living! Bespoke dining kitchen, wonderful conservatory, multiple living areas and landscaped garden.

Council Tax band: C

Tenure: Freehold

EPC Energy Efficiency Rating: D

**EPC Environmental Impact Rating:** 

- Well-presented, extended and detached family home
- Within easy reach of popular schools and a short walk from Carlton Hill's shops and buses
- Three versatile reception spaces across the generous ground floor
- Beautiful bespoke dining kitchen with acrylic worktops, integrated appliances and roof lantern
- Stunning conservatory with underfloor heating and French doors to the landscaped garden
- First floor bathroom plus an additional separate shower room
- Three well-proportioned bedrooms with quality finishes and a variety of storage solutions
- First floor office/study provides an ideal workspace
- Landscaped and low-maintenance rear garden featuring a spacious patio and mature greenery
- Driveway providing off-street parking