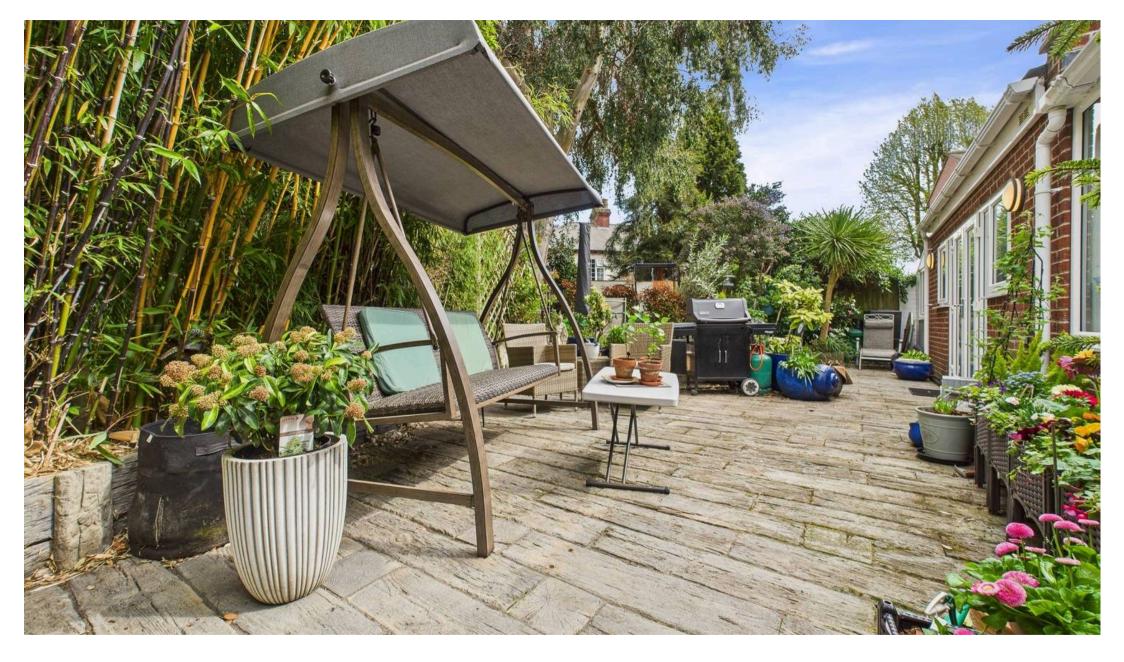

Council Tax band: C

Tenure: Freehold

EPC Energy Efficiency Rating: D

**EPC Environmental Impact Rating:** 

- Well-presented, extended and detached family home
- Within easy reach of popular schools and a short walk from Carlton Hill's shops and buses
- Three versatile reception spaces across the generous ground floor
- Beautiful bespoke dining kitchen with acrylic worktops, integrated appliances and roof lantern
- Stunning conservatory with underfloor heating and French doors to the landscaped garden
- First floor bathroom plus an additional separate shower room
- Three well-proportioned bedrooms with quality finishes and a variety of storage solutions
- First floor office/study provides an ideal workspace
- Landscaped and low-maintenance rear garden featuring a spacious patio and mature greenery
- Driveway providing off-street parking