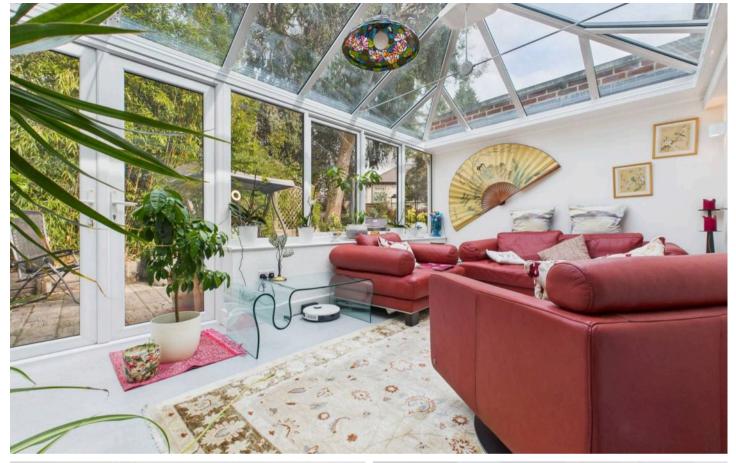

Council Tax band: C

Tenure: Freehold

EPC Energy Efficiency Rating: D

**EPC Environmental Impact Rating:** 

- Well-presented, extended and detached family home
- Within easy reach of popular schools and a short walk from Carlton Hill's shops and buses
- Three versatile reception spaces across the generous ground floor
- Beautiful bespoke dining kitchen with acrylic worktops, integrated appliances and roof lantern
- Stunning conservatory with underfloor heating and French doors to the landscaped garden
- First floor bathroom plus an additional separate shower room
- Three well-proportioned bedrooms with quality finishes and a variety of storage solutions
- First floor office/study provides an ideal workspace
- Landscaped and low-maintenance rear garden featuring a spacious patio and mature greenery
- Driveway providing off-street parking