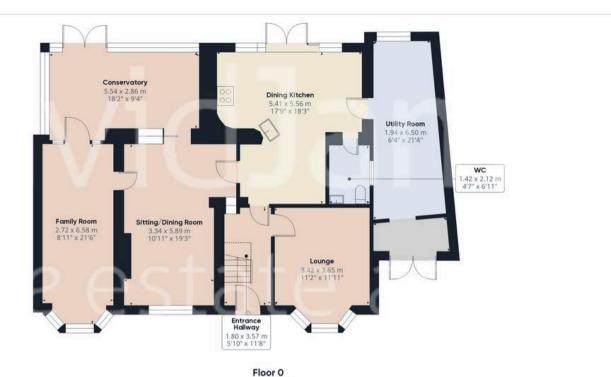

#### Approximate total area<sup>(1)</sup>

179.55 m<sup>2</sup> 1932.67 ft<sup>2</sup>

#### Reduced headroom

1.08 m<sup>2</sup> 11.65 ft<sup>2</sup>

2.44 x 2.15 m 8'0" x 7'0" 6'2" x 4'4" Office 4.24 x 2.10 m 13"10" x 6"10" Bedroom Three 2.67 x 4.67 m 8'9" x 15'3" Bedroom One **Bedroom Two** 3.10 x 3.61 m 10'2" x 11'9" 3.36 x 2.97 m 11'0" x 9'8"

> First Floor Landing 1.79 x 2.71 m 5'10" x 8'10"

Shower Room

1.88 x 1.34 m

Bathroom

(1) Excluding balconies and terraces

Reduced headroom

------ Below 1.5 m/5 ft

While every attempt has been made to ensure accuracy, all measurements are approximate, not to scale. This floor plan is for illustrative purposes only.

Calculations are based on RICS IPMS 3C standard.

GIRAFFE360

Floor 1