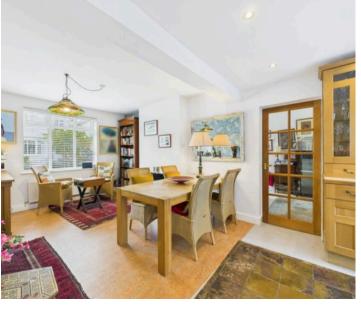

Council Tax band: C

Tenure: Freehold

EPC Energy Efficiency Rating: D

**EPC Environmental Impact Rating:** 

- Well-presented, extended and detached family home
- Within easy reach of popular schools and a short walk from Carlton Hill's shops and buses
- Three versatile reception spaces across the generous ground floor
- Beautiful bespoke dining kitchen with acrylic worktops, integrated appliances and roof lantern
- Stunning conservatory with underfloor heating and French doors to the landscaped garden
- First floor bathroom plus an additional separate shower room
- Three well-proportioned bedrooms with quality finishes and a variety of storage solutions
- First floor office/study provides an ideal workspace
- Landscaped and low-maintenance rear garden featuring a spacious patio and mature greenery
- Driveway providing off-street parking