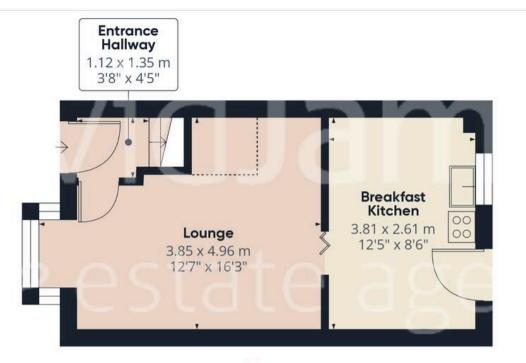

### Floor 0

Floor 1

DavidJames the estate agent

## Approximate total area

51.85 m<sup>2</sup> 558.11 ft<sup>2</sup>

#### Reduced headroom

1.06 m<sup>2</sup> 11.44 ft<sup>2</sup>

(1) Excluding balconies and terraces

Reduced headroom

------ Below 1.5 m/5 ft

While every attempt has been made to ensure accuracy, all measurements are approximate, not to scale. This floor plan is for illustrative purposes only.

Calculations are based on RICS IPMS 3C standard.

GIRAFFE360