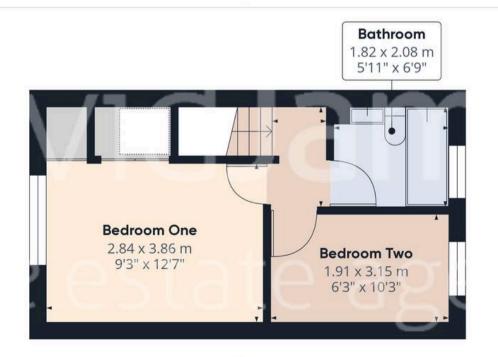

### Floor 0

Floor 1

DavidJames the estate agent

## Approximate total area

51.85 m<sup>2</sup> 558.11 ft<sup>2</sup>

#### Reduced headroom

1.06 m<sup>2</sup> 11.44 ft<sup>2</sup>

(1) Excluding balconies and terraces

Reduced headroom

------ Below 1.5 m/5 ft

While every attempt has been made to ensure accuracy, all measurements are approximate, not to scale. This floor plan is for illustrative purposes only.

Calculations are based on RICS IPMS 3C standard.

GIRAFFE360