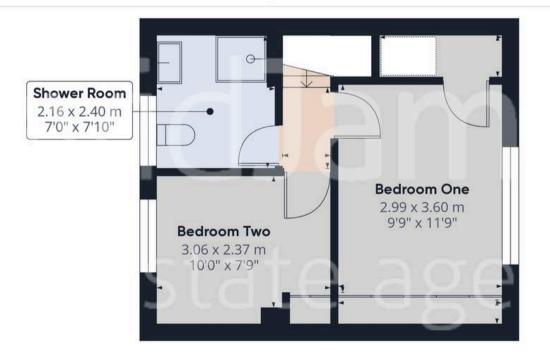

### Floor 1

## Approximate total area

58.36 m<sup>2</sup> 628.18 ft<sup>2</sup>

### Reduced headroom

0.35 m<sup>2</sup> 3.81 ft<sup>2</sup>

(1) Excluding balconies and terraces

Reduced headroom

------ Below 1.5 m/5 ft

While every attempt has been made to ensure accuracy, all measurements are approximate, not to scale. This floor plan is for illustrative purposes only.

Calculations are based on RICS IPMS 3C standard.

GIRAFFE360