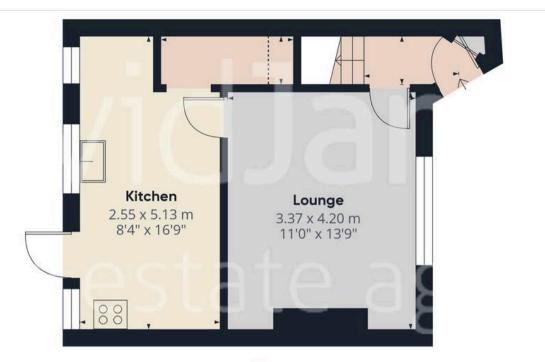

## Floor 0

## Approximate total area

58.36 m<sup>2</sup> 628.18 ft<sup>2</sup>

### Reduced headroom

0.35 m<sup>2</sup> 3.81 ft<sup>2</sup>

(1) Excluding balconies and terraces

Reduced headroom

------ Below 1.5 m/5 ft

While every attempt has been made to ensure accuracy, all measurements are approximate, not to scale. This floor plan is for illustrative purposes only.

Calculations are based on RICS IPMS 3C standard.

GIRAFFE360