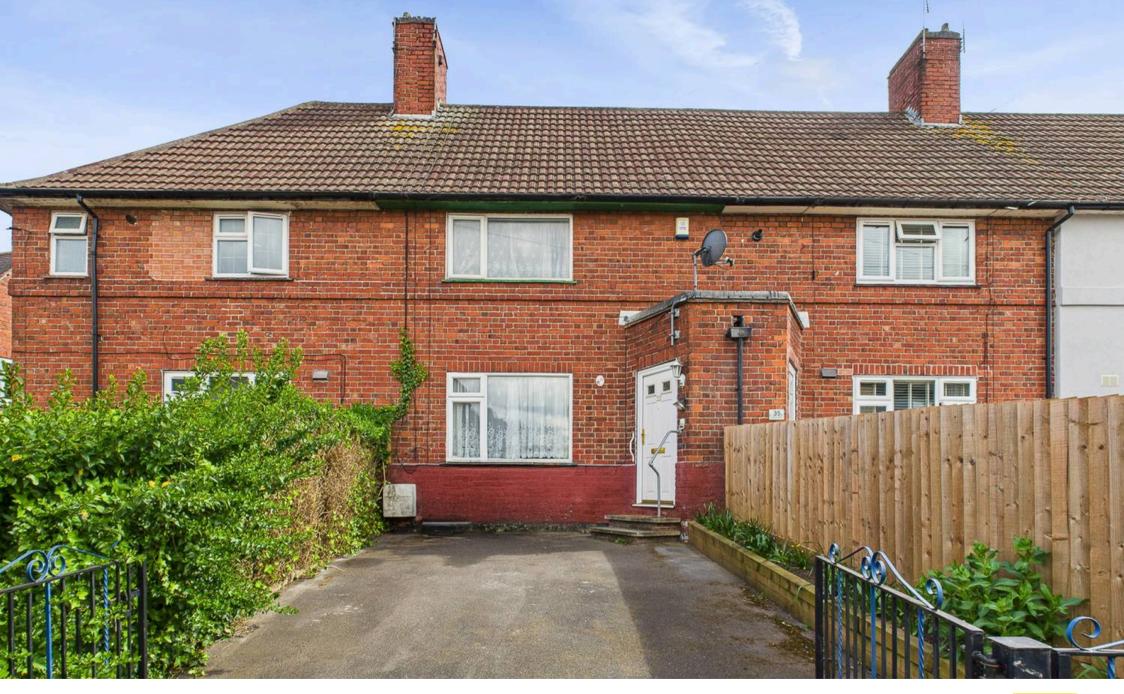

33 Linton Rise, Nottingham - NG3 7DB Guide Price £145,000

## 33 Linton Rise

Nottingham, Nottingham

Mid-terrace home close to local amenities offered with no chain! Ideal for first-time buyers/investors, boasting a lounge, kitchen, 2 beds and a shower room plus an enclosed garden and gated drive.

Council Tax band: A

Tenure: Freehold

EPC Energy Efficiency Rating: E

EPC Environmental Impact Rating: F

- Mid-terrace home
- Offered to the market with no upward chain
- Huge potential and ideal for an investor or those looking to personalise
- Ideally positioned for Carlton, Bakersfield and Nottingham City Centre's amenities
- Bright and spacious lounge
- Breakfast kitchen with a useful understairs pantry/store
- Two bedrooms (main bedroom full-length built-in wardrobes)
- First floor shower room with a three-piece suite
- Enclosed rear garden with decking and fencing/hedging for privacy
- Gated driveway provides convenient off-street parking