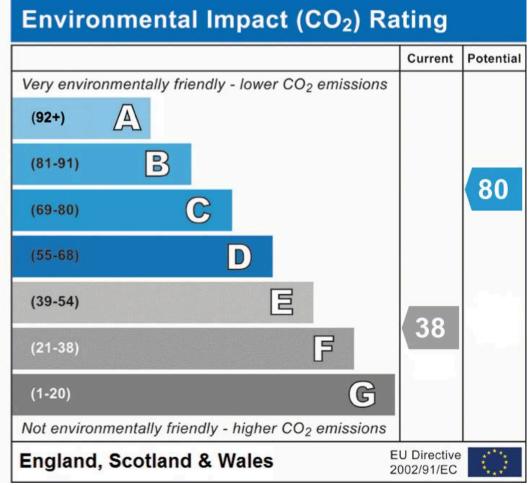

Council Tax band: A

Tenure: Freehold

EPC Energy Efficiency Rating: E

EPC Environmental Impact Rating: F

- Mid-terrace home
- Offered to the market with no upward chain
- Huge potential and ideal for an investor or those looking to personalise
- Ideally positioned for Carlton, Bakersfield and Nottingham City Centre's amenities
- Bright and spacious lounge
- Breakfast kitchen with a useful understairs pantry/store
- Two bedrooms (main bedroom full-length built-in wardrobes)
- First floor shower room with a three-piece suite
- Enclosed rear garden with decking and fencing/hedging for privacy
- Gated driveway provides convenient off-street parking