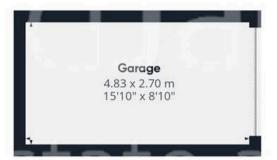

## 30 Belvoir Lodge

Nottingham

Council Tax band: A

Tenure: Leasehold

EPC Energy Efficiency Rating: C

EPC Environmental Impact Rating: C

- Well-presented top floor maisonette
- Move-in-ready and perfect for a first time buyer or investor
- Within easy reach of local amenities and transport links to Nottingham City Centre
- Welcoming lounge/dining room with large bay window
- Contemporary fitted kitchen with stylish worktops, units and integrated appliances
- Two neutrally decorated double bedrooms
- Modern three-piece white bathroom suite with mains shower
- Gas central heating and UPVC double glazing
- Low maintenance courtyard garden area to the rear
- Garage with parking space

## Approximate total area<sup>(t)</sup>

59.27 m<sup>2</sup> 637.97 ft<sup>2</sup>

(1) Excluding balconies and terraces

While every attempt has been made to ensure accuracy, all measurements are approximate, not to scale. This floor plan is for illustrative purposes only.