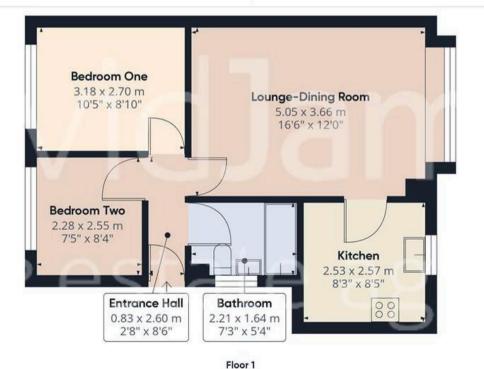

## 30 Belvoir Lodge

Nottingham

Council Tax band: A

Tenure: Leasehold

EPC Energy Efficiency Rating: C

EPC Environmental Impact Rating: C

- Well-presented top floor maisonette
- Move-in-ready and perfect for a first time buyer or investor
- Within easy reach of local amenities and transport links to Nottingham City Centre
- Welcoming lounge/dining room with large bay window
- Contemporary fitted kitchen with stylish worktops, units and integrated appliances
- Two neutrally decorated double bedrooms
- Modern three-piece white bathroom suite with mains shower
- Gas central heating and UPVC double glazing
- Low maintenance courtyard garden area to the rear
- Garage with parking space

## Floor 0

## Approximate total area<sup>(t)</sup>

59.27 m<sup>2</sup> 637.97 ft<sup>2</sup>

(1) Excluding balconies and terraces

While every attempt has been made to ensure accuracy, all measurements are approximate, not to scale. This floor plan is for illustrative purposes only.

Calculations are based on RICS IPMS 3C standard.

GIRAFFE360